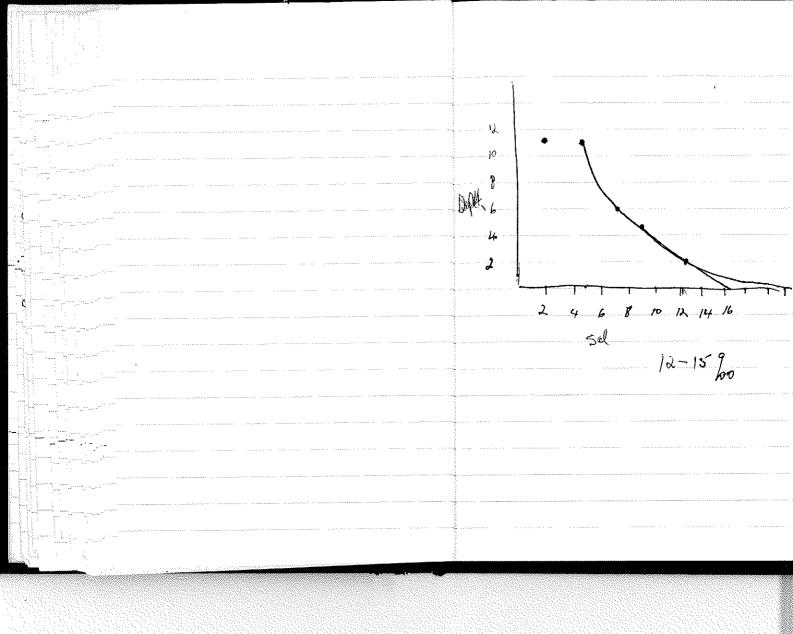

1/11/00 3107 063 Sand 124 23749 South pont Const North puth lond. Sal. Turbicky Color PH 8.98 8.05 7.98 7.73 8.66 /Ns1h Cond 540 DO2 Insik 10ns 10 100 1 × 120 Turbidity 500 Tot & Ufilled Tot PIN fil 1 / 120 TOI PIN Altd 8.74 % 8.50 2.54 Tent Tolac 21.4 20.1 20.2 21.2 15-01 15.98 15.09 145 ihu 14.94 Gond Tolden 15.31 8.20 9.31 Sat Bottom 8.77 % 8.39 19.8 Tent bottom 20.3 20.5 20.1 14.59 16.54 Cond bottom 14.85 15.55 DO" Tol 112% 100.3 76.9 97.8 1/4.0 Temi 74.5 100.6 89.7 % Da Bottom 104.1 0.6 m Depth 4.70 10.9 0.6 m 1.2m 20.2 20.1