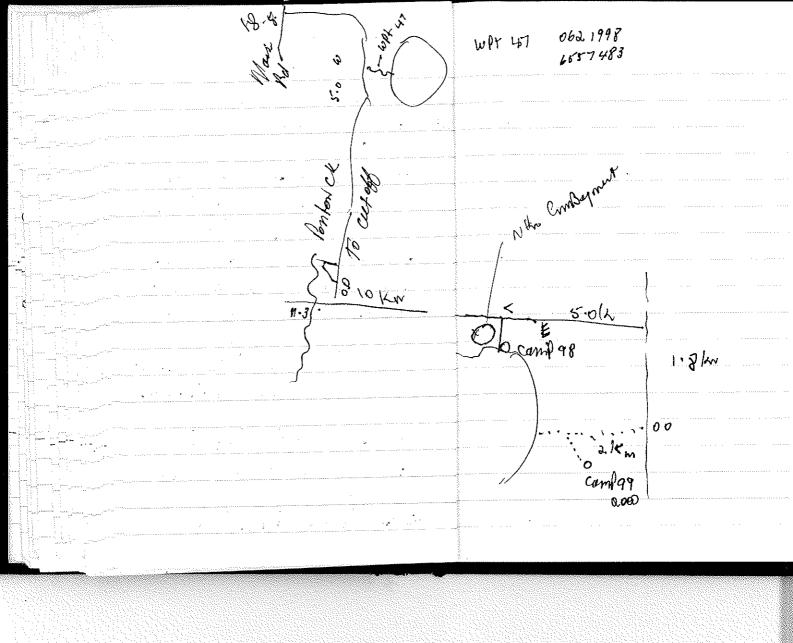

W9+ 47 Con WAS CHO! South Side mid way white fronted Chats where swallow The work Carl. 500 - 1000 9/w/ 300 Swew So 1244h 600 - 200 REAL. WAY 49 SE Corner (48 100m) 1.10- So Exotern end with Shallow Morel tolor with 51 Extent of walk