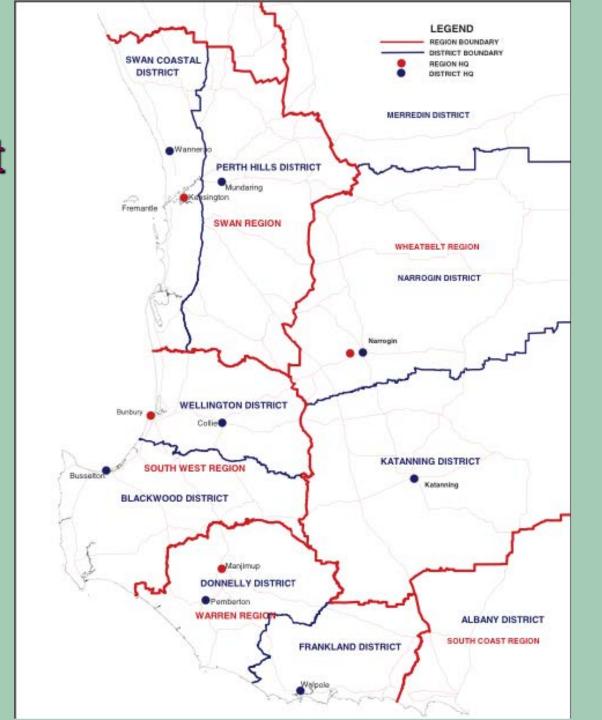

| Yellowdine Nature Reserve *                                            | 119        |          | 31 17          | 32800          |
| A 38422<br>C 28073  | Lake King Nature Reserve<br>Lake Legue Nature Reserve                       | 115 | 9  | 29 51          | 5040              | Multiple            | Yenyening Lakes Nature Reserve                                         | 117        | 15       | 32.13          | 3100           |

#### **CALM** Estate

- National Parks
- Conservation Parks
- Marine Parks
- Marine Management Areas
- State Forest & Timber Reserves
- Nature Reserves (Marine & Terrestrial)
- 5(1)(G) & 5(1)(H) Reserves
- Management Areas (Sect.16 & 16A)
- Other Reserves, Leasehold, Freehold land

Region
and
District
Boundaries



South - West
Region
and
District
Boundaries



# Land Management Planning The CALM Act

Corporate Plan

Regional Management Plan

Area Management Plan

Issue Plan

**Operational Plan** 

### Corporate Plan

Strategic Directions, Objectives and Strategies

Outputs:

Sustainable Forest Management

Parks and Visitor Services

Nature Conservation

### Corporate Plan

#### Strategic Directions, Objectives and Strategies

Achieve Outputs by:

- Conserving Biodiversity
- Creating sustainable community benefits
- Maintaining community involvement and support
- Improving the way we do business



#### Visits (millions) 1999 - 2005

From 2004 - 2005 Annual Report

# Controlling Bodies

ConservationCommission

Marine Parks and Reserves Authority



### WELCOME

# PARKS & VISITOR SERVICES STRATEGIC & BUSINESS DIRECTIONS



Tracy Shea
Coordinator