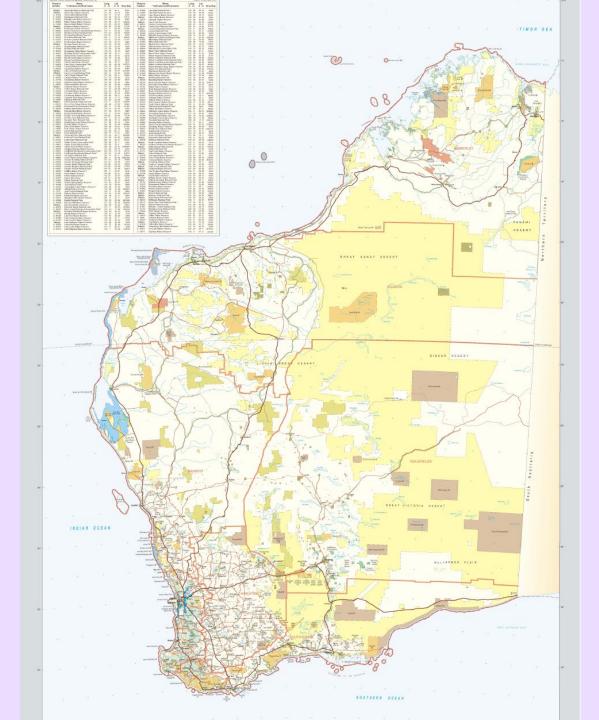

# Named Crown Reserves greater than 2000ha

| Reserve<br>number   | Name * indicates unoffical name                                             | Lon |    | Lat.<br>d m    | Area (ha)         | Reserve<br>number   | Name * indicates unoffical name                                        | Lo         |          | Lat<br>d m     | Area (ha       |
|---------------------|-----------------------------------------------------------------------------|-----|----|----------------|-------------------|---------------------|------------------------------------------------------------------------|------------|----------|----------------|----------------|
| Multiple            | Alexander Morrison National Park                                            | 115 |    | 30 4<br>33 19  | 8500<br>3250      | A 47886             | Lake Mur National Park *                                               | 116        |          | 34 33          |                |
| Multiple<br>A 30192 | Arthur River Nature Reserve<br>Avon Valley National Park                    | 117 | 25 | 31 37          | 4370              | A 31880<br>C 32339  | Lake Muir Nature Reserve<br>Lake Shaster Nature Reserve                | 120        | 43       | 34 29          |                |
| A 31809             | Badgingarra National Park                                                   | 115 | 26 | 30.27          | 13110             | Multiple            | Lake Varley Nature Reserve                                             | 118        |          | 32 42          |                |
| C 42720<br>A 26808  | Baladjie Lake Nature Reserve *<br>Barlee Hange Nature Reserve               | 118 | 54 | 23 17          | 8920              | C 19214             | Lakeside Timber Reserve<br>Lane Poole Reserve                          | 121        | 34       | 30 48          | 2390           |
| A 11648             | Barrow Island Nature Reserve                                                | 115 | 23 | 20 47          | 104540<br>23480   | Multiple<br>A 46231 | Laterite Conservation Park*                                            | 116        |          | 33 12<br>14 57 | 51640<br>12190 |
| Multiple            | Beaumont Nature Reserve *                                                   |     | 43 | 33 38          | 11760             | A 46233             | Lawley River National Park*                                            | 125        |          | 14 42          |                |
| C 24496<br>A 24869  | Beekeepers Nature Reserve *                                                 | 115 | 0  | 29 44          | 67900             | Multiple            | Leeuwin Naturaliste National Park                                      | 115        |          | 34 20          | 18880          |
| A 47670             | Bernier And Done Islands Nature Reserve<br>Blackwood River National Park *  | 119 | 21 | 24 59<br>34 64 | 9720<br>20480     | A 42032<br>C 26666  | Lesuour National Park<br>Lupton Conservation Park *                    | 115        |          | 30 8           | 27240<br>9330  |
| C 41806             | Boonanaming Nature Reserve *                                                | 115 | 55 | 31 14          | 9250              | A 34604             | Mangkili Claypan Nature Reserve                                        | 124        | 15       | 25 23          | 3640           |
| A 35004             | Boorabbin National Park                                                     | 120 | 7  | 31 14          | 26000             | Multiple            | Millstream-Chichester National Park                                    | 117        |          | 21 35          |                |
| A 47665<br>C 27872  | Boorara-Gardner National Park*<br>Boothendarra Nature Reserve               | 116 |    | 34 45          | 11010<br>2080     | A 47669<br>A 37883  | Milyeannup National Park.*<br>Mirina National Park.*                   | 128        | 39<br>46 | 34 08<br>15 48 | 18890<br>2070  |
| Multiple            | Boyagin Nature Reserve                                                      | 116 | 53 | 32 28          | 4970              | A 46232             | Mitchell River National Park.*                                         | 125        |          | 14 55          | 115320         |
| A 47671             | Boyndaminup National Park *                                                 |     | 33 | 34 30          | 5440              | A 14429             | Mollerin Nature Reserve *                                              | 117        |          | 30 31          | 8540           |
| A 47956<br>A 29019  | Bramley National Park *<br>Broakaway Ridgo Nature Reserve                   | 115 |    | 33 56<br>33 13 | 3890              | A 39826<br>C 28462  | Monadnocks Conservation Park<br>Moore River National Park              | 116        |          | 32 25<br>31 5  | 15420<br>17250 |
| C 43101             | Brooking Gerge Conservation Park *                                          | 125 | 30 | 18 0           | 7970              | C 41830             | Moore River Nature Reserve *                                           | 115        |          | 31 10          |                |
| C 19825             | Bullock Holes Timber Reserve                                                | 121 | 48 | 30.31          | 13230             | A 41051             | Mount Augustus National Park                                           | 116        | 49       | 24 18          | 9170           |
| A 20063             | Burdett South Nature Reserve * Burma Boad Nature Reserve                    | 122 | 12 | 33 32          | 4470              | A 40837<br>A 47888  | Mount Frankland National Park<br>Mount Frankland North National Park * | 116        |          | 34 46 34 39    | 22050          |
| A 26663<br>A 26161  | Camel Lake Nature Reserve                                                   | 115 | 58 | 26 57<br>34 17 | 3210              | A 47889             | Mount Frankland South National Park.*                                  | 116        |          | 34 48          |                |
| C 46122             | Cane River Conservation Park*                                               | 115 | 33 | 22 09          | 147570            | A 47891             | Mount Lindesay National Park *                                         | 117        |          | 34 47          | 39540          |
| A 47884             | Canning National Park.*                                                     |     | 07 | 32 07          | 2490              | C 36208             | Mount Manning Range Nature Reserve                                     | 119        |          | 29 50          | 190120         |
| C 24618<br>Multiple | Capamauro Nature Reserve<br>Cape Arid National Park                         | 115 | 28 | 29 54<br>33 47 | 4890<br>279380    | A 47890<br>A 47880  | Mount Roe National Park *                                              | 117        |          | 34 42          |                |
| Multiple            | Cape Le Grand National Park                                                 | 122 | 9  | 33 56          | 31800             | A 31428             | Mundaring National Park *<br>Mungaroona Range Nature Reserve           | 118        |          | 21 34          |                |
| A 27288             | Cape Range National Park                                                    | 113 | 54 | 22 9           | 47660             | A 31799             | Muntz Nature Reserve *                                                 | 122        | 49       | 33 34          | 3628           |
| A 28250             | Carlyam Nature Reserve                                                      | 117 | 27 | 29 59          | 2720              | Multiple            | Nambung National Park                                                  | 115        |          | 30 34          | 18360          |
| A 31764<br>A 19210  | Cheadanup Nature Reserve<br>Cheddarcooping Nature Reserve *                 | 120 | 39 | 33 30 54       | 6810<br>5260      | C 28558<br>A 34720  | Namming Nature Reserve<br>Neale Junction Nature Reserve                | 115        |          | 30 57<br>28 19 | 5430<br>723070 |
| A 28396             | Chinocup Nature Reserve                                                     | 118 | 25 | 33.26          | 18830             | C 34776             | Neendojer Rock Nature Reserve *                                        | 119        |          | 31 53          |                |
| Multiple            | Coblinine Nature Reserve                                                    | 117 | 45 | 33 38          | 4170              | C 31781             | Nilgen Nature Reserve                                                  | 115        |          | 30 58          |                |
| A 35104             | Golfier Range National Park                                                 | 118 | 16 | 24 36          | 235160            | A 20336             | North Karlgarin Nature Reserve<br>North Tarm Book Nature Reserve       | 118        |          | 32 59          |                |
| G 41933<br>G 19640  | Coomailo Nature Reserve<br>Coonana Timber Reserve                           | 115 | 55 | 30 14          | 8810<br>37060     | A 29857<br>A 27632  | Nuytsland Nature Reserve                                               | 118<br>126 |          | 32 8           | 625340         |
| A 26793             | Corackerup Nature Reserve *                                                 | 118 | 40 | 34 11          | 4330              | C 31967             | Ord River Nature Reserve                                               | 128        | 20       | 15 4           | 79840          |
| A 29993             | Coulomb Point Nature Reserve                                                | 122 | 16 | 17 17          | 28680             | A 41010             | Owingup Nature Reserve *                                               | 117        |          | 35 0           | 2460           |
| A 47885<br>Multiple | Dalgarup National Park *<br>D'Entrecasteaux National Park                   | 116 | 7  | 32 58<br>34 45 | 2380              | A 29880<br>C 42155  | Pallanip Nature Reserve<br>Parry Lagoons Nature Reserve                | 119        |          | 33 12<br>15 35 | 4190<br>36110  |
| C 41831             | De La Poer Range Nature Reserve                                             |     | 42 | 27 26          | 74840             | A 38004             | Peak Charles National Park                                             | 121        | 6        | 32 54          | 39960          |
| C 43099             | Devonian Reef Conservation Park *                                           | 125 | 7  | 17 39          | 41370             | A 47881             | Pickering Brook National Park.*                                        | 116        | 06       | 32.03          | 6340           |
| B 34944<br>Multiple | Dolphin Island Nature Reserve<br>Dongolocking Nature Reserve                | 116 | 51 | 20 29<br>33 10 | 3200<br>2640      | A 25210<br>A 34605  | Pinjarrega Nature Reserve<br>Plumndge Lakes Nature Reserve             | 115        |          | 29 31          | 18220          |
| A 36128             | Dragon Rocks Nature Reserve                                                 | 119 | 2  | 32 45          | 32200             | A 34605<br>A 18987  | Porongurup National Park                                               | 117        |          | 34 40          | 308090<br>2620 |
| A 35918             | Dragon Tree Scak Nature Reserve *                                           | 123 |    | 19 40          | 17730             | C 27164             | Prince Regent Nature Reserve                                           | 125        |          | 15.25          |                |
| A 31302             | Drovera Cave National Park                                                  | 115 | 5  | 30 13          | 2680              | C 39898             | Pumululu Conservation Reserve                                          | 128        |          | 17 19          | 79800          |
| A 32853<br>C 28664  | Drysdale River National Park<br>Dumbleyung Lake Nature Reserve              | 126 | 36 | 15 10<br>33 19 | 445260            | A 33842             | Pumululu National Park<br>Quarram Nature Reserve                       | 128        |          | 17 27<br>35 0  | 239720         |
| B 36957             | Dundas Nature Reserve *                                                     | 122 | 34 | 32 28          | 780680            | A 30491             | Queen Victoria Spring Nature Reserve                                   | 123        |          | 30 23          |                |
| C 36445             | Dunn Rock Nature Reserve                                                    | 119 | 28 | 33 21          | 27350             | C 25506             | Quindrup Nature Reserve*                                               | 116        |          | 34 24          | 2650           |
| C 19845<br>A 47877  | Emu Rooks Timber Reserve<br>Easter National Park *                          | 123 | 11 | 30 50          | 8190<br>2990      | A 34607             | Rudall River National Park<br>Scabill Tember Reserves                  | 122        | 35<br>13 | 22 25          |                |
| V 395500            | Eucla National Park *                                                       | 128 | 57 | 31 41          | 3500              | C 19621<br>A 25373  | Scahill Timber Reserve<br>Scott National Park                          | 115        | 14       | 31 8           | 3270           |
| Multiple            | Fitzgerald River National Park                                              |     | 50 | 34 0           | 329680            | C 42749             | Soott Reef Nature Reserve *                                            | 121        | 54       | 14.5           | 11680          |
| A 42471<br>A 27023  | François Peron National Park                                                | 113 |    | 25 43<br>32 57 | 52590             | Multiple<br>A 40836 | Serpentine National Park*                                              | 116        |          | 32 21          | 4360           |
| C 43100             | Frank Hann National Park<br>Geikie Gorge Conservation Park*                 | 125 | 42 | 18 3           | 67550<br>5330     | Multiple            | Shannon National Park<br>South Eneables Nature Reserve                 | 116        |          | 29.59          | 52600<br>7910  |
| A 28401             | Geitie Gorge National Park                                                  | 125 | 43 | 18 4           | 3140              | C 36053             | Southern Boekeepers Nature Reserve *                                   | 115        |          | 30 25          | 10810          |
| A 34606             | Gibson Desert Nature Reserve                                                |     | 29 | 24 55          | 1842860           | Multiple            | Stirling Range National Park                                           | 117        |          | 34 21          |                |
| C 46127             | Gingilup Stramps Nature Reserve<br>Goldfields Woodlands Conservation Park * | 116 | 36 | 34 19          | 4330<br>33110     | A 32590<br>A 25711  | Stokes National Park<br>Tann Rock Nature Reserve                       | 121        |          | 33 49          | 2010           |
| A 46126             | Goldfields Woodlands National Park *                                        | 120 | 25 | 31 09          | 84610             | Multiple            | Tathra National Park                                                   | 115        |          | 29 49          | 4320           |
| A. 35637            | Goongamie National Park                                                     |     | 31 | 30 0           | 60400             | C 42758             | Tent Island Nature Reserve *                                           | 114        |          | 22 1           | 2020           |
| A 30490<br>A 47664  | Great Victoria Desert Nature Reserve                                        |     | 5  | 29:36          | 2495780<br>19380  | A 47879             | Tone-Perup Nature Reserve *                                            | 116        |          | 36 10          | 55940          |
| A 47664<br>A 47663  | Greater Beedelup National Park."<br>Greater Dordagup National Park."        | 115 |    | 34 21<br>34 29 | 6410              | C 40628<br>Multiple | Toolonga Nature Reserve<br>Tomdirrup National Park                     | 114        | 53       | 26 46<br>35 5  | 404560<br>3940 |
| A 47878             | Greater Hawke National Park *                                               | 116 | 04 | 34.33          | 14000             | C 27985             | Truslove Townsite Nature Reserve*                                      | 121        | 44       | 33 22          | 6070           |
| A 47662             | Greater Kingston National Park *                                            | 116 |    | 34 06          | 21000             | Multiple            | Tuart Forest National Park                                             | 115        |          | 99 97          | 2050           |
| A 47661<br>A 30583  | Greater Preston National Park *<br>Griffiths Nature Reserve *               | 116 | 5  | 33 33          | 12670<br>5420     | Multiple<br>A 27956 | Tutanning Nature Reserve<br>Two Peoples Bay Nature Reserve             | 117        | 20       | 32 33 34 58    | 2310<br>4740   |
| A 32549             | Harris Nature Reserve                                                       | 118 |    | 32 51          | 3600              | A 25798             | Unicup Nature Reserve                                                  | 116        |          | 34 21          | 3300           |
| A 47882             | Helena National Park *                                                      | 116 | 18 | 32 07          | 12260             | Multiple            | Urawa Nature Reserve                                                   | 115        | 37       | 28 17          | 8760           |
| C 23527             | Helms Arboretum*                                                            | 121 |    | 33 43          | 3750              | C 19764             | Wallaby Rocks Timber Reserve                                           | 122        |          | 30 50          |                |
| A 47668<br>C 41865  | Hilliger National Park<br>Indiana Spring Nature Reserve                     | 115 | 19 | 26 41          | 2630              | Multiple<br>A 35752 | Walpole-Nomalup National Park<br>Walyahmoning Nature Reserve           | 116        |          | 35 0           | 19450<br>20930 |
| A 47686             | Jane National Park*                                                         |     | 14 | 34 35          | 6860              | G 31875             | Wanagarren Nature Heserve                                              | 115        |          | 38 45          | 10990          |
| A 40156             | Jerdacuttup Lakes Nature Reserve *                                          | 120 | 18 | 33 55          | 7580              | C 36388             | Wandana Nature Resenre                                                 | 115        | 16       | 28 7           | 54820          |
| C 24049             | Albadji Naturo Reserve                                                      | 119 | 44 | 31 36          | 208870            | A 47883             | Wandoo National Park *                                                 | 116        |          | 32 03<br>27 19 |                |
| A 7537<br>A 27004   | John Forrest National Park<br>Kalbarri National Park                        | 116 | 15 | 31 52<br>27 44 | 2680<br>183000    | A 30897<br>Multiple | Wanjami Nature Reserve<br>Warren National Park                         | 120        |          | 34 30          | 53250<br>2980  |
| C 33300             | Kambalda Nature Reserve                                                     | 121 | 34 | 31 11          | 3680              | Multiple            | Watheroo National Park                                                 | 115        | 52       | 30 20          | 44470          |
| C 19211             | Kangaroo Hitts Timber Beserve                                               | 121 | 3  | 31 0           | 3120              | Multiple            | Waychinicup National Park *                                            | 118        | 22       | 34 52          | 3980           |
| A 30082             | Kanjini National Park                                                       | 118 | 12 | 22 40          | 627440<br>2006000 | A 46213<br>A 98177  | Wellington National Park West Cape Howe National Park *                | 116        |          | 33 21<br>35 6  | 16790          |
| A 36936<br>Multiple | Karrous Hill Nature Reserve *<br>Kan Rock Nature Reserve *                  | 117 | 98 | 29 58 33 32    | 309880            | A 26177<br>A 47887  | Whicher National Park *                                                | 115        |          | 35 6<br>33 46  | 8340           |
| A 42474             | Kennedy Range National Park                                                 | 115 | 3  | 24 35          | 141660            | A 47687             | Wiltshire - Butler National Park                                       | 115        | 30       | 34 01          | 11650          |
| A 46235             | King Leopold Ranges Conservation Park*                                      | 125 | 13 | 17 06          | 392100            | A 31107             | Windjana Gorge National Park                                           | 124        |          | 17.25          | 2130           |
| Multiple            | Kondinin Salt Marsh Nature Reserve                                          | 118 | 23 | 32 35          | 2210              | C 29806             | Wotto Nature Reserve<br>Yakongo National Park                          | 115        |          | 29.43<br>32.55 |                |
| C 31128<br>A 34522  | Kundip Nature Reserve *<br>Lake Ace Nature Reserve                          | 120 | 13 | 33 43 32 59    | 2170<br>2390      | G 19212             | Yalari Timber Reserve                                                  | 121        | 21       | 31 6           | 13090<br>6100  |
| C 24789             | Lake Campion Nature Reserve                                                 | 118 | 25 | 31 7           | 10750             | A 9968              | Yanchep National Park                                                  | 115        | 41       | 31 33          | 2888           |
| A 21253             | Lake Gounter Nature Reserve                                                 | 118 | 50 | 32.25          | 3330              | C 38283             | Yardanogo Nature Reserve                                               | 115        | 4        | 29 24          | 6590           |
| Multiple            | Lake Huristone Nature Reserve                                               | 119 | 24 | 32 38          | 5000              | Multiple            | Yeal Nature Reserve *                                                  | 115        |          | 31 24          |                |
|                     |                                                                             | 119 | 31 | 32 58          | 40100             | C 41936             | Yellowdine Nature Reserve *                                            | 119        |          | 31 17          | 32800          |
| A 38422<br>C 28073  | Lake King Nature Reserve<br>Lake Legue Nature Reserve                       | 115 | 9  | 29 51          | 5040              | Multiple            | Yenyening Lakes Nature Reserve                                         | 117        | 15       | 32.13          | 3100           |