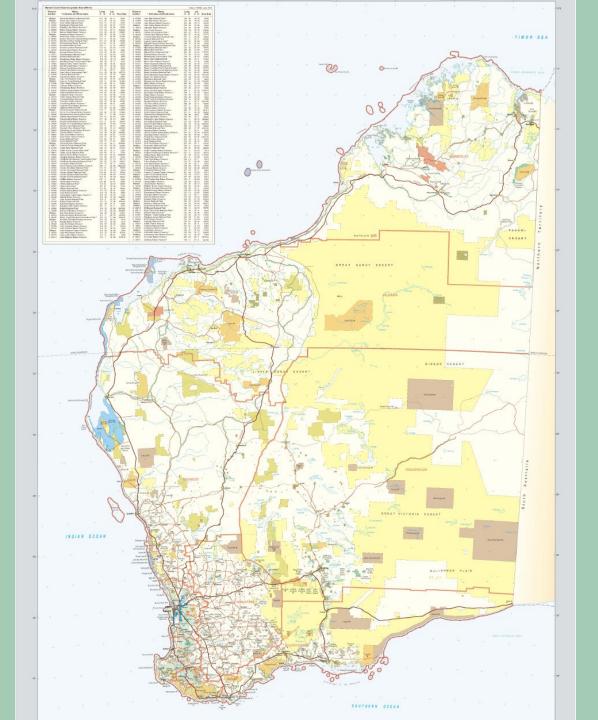

### CALM Estate

# Named Crown Reserves greater than 2000ha

| Reserve<br>number   | Name * indicates unoffical name                                             | Lon |    | Lat.<br>d m    | Area (ha)         | Reserve<br>number   | Name * indicates unoffical name                                        | Lo         |          | Lat<br>d m     | Area (ha       |
|---------------------|-----------------------------------------------------------------------------|-----|----|----------------|-------------------|---------------------|------------------------------------------------------------------------|------------|----------|----------------|----------------|
| Multiple            | Alexander Morrison National Park                                            | 115 |    | 30 4<br>33 19  | 8500<br>3250      | A 47886             | Lake Mur National Park *                                               | 116        |          | 34 33          |                |
| Multiple<br>A 30192 | Arthur River Nature Reserve<br>Avon Valley National Park                    | 117 | 25 | 31 37          | 4370              | A 31880<br>C 32339  | Lake Muir Nature Reserve<br>Lake Shaster Nature Reserve                | 120        | 43       | 34 29          |                |
| A 31809             | Badgingarra National Park                                                   | 115 | 26 | 30.27          | 13110             | Multiple            | Lake Varley Nature Reserve                                             | 118        |          | 32 42          |                |
| C 42720<br>A 26808  | Baladjie Lake Nature Reserve *<br>Barlee Hange Nature Reserve               | 118 | 54 | 23 17          | 8920              | C 19214             | Lakeside Timber Reserve<br>Lane Poole Reserve                          | 121        | 34       | 30 48          | 2390           |
| A 11648             | Barrow Island Nature Reserve                                                | 115 | 23 | 20 47          | 104540<br>23480   | Multiple<br>A 46231 | Laterite Conservation Park*                                            | 116        |          | 33 12<br>14 57 | 51640<br>12190 |
| Multiple            | Beaumont Nature Reserve *                                                   |     | 43 | 33 38          | 11760             | A 46233             | Lawley River National Park*                                            | 125        |          | 14 42          |                |
| C 24496<br>A 24869  | Beekeepers Nature Reserve *                                                 | 115 | 0  | 29 44          | 67900             | Multiple            | Leeuwin Naturaliste National Park                                      | 115        |          | 34 20          | 18880          |
| A 47670             | Bernier And Done Islands Nature Reserve<br>Blackwood River National Park *  | 119 | 21 | 24 59<br>34 64 | 9720<br>20480     | A 42032<br>C 26666  | Lesuour National Park<br>Lupton Conservation Park *                    | 115        |          | 30 8           | 27240<br>9330  |
| C 41806             | Boonanaming Nature Reserve *                                                | 115 | 55 | 31 14          | 9250              | A 34604             | Mangkili Claypan Nature Reserve                                        | 124        | 15       | 25 23          | 3640           |
| A 35004             | Boorabbin National Park                                                     | 120 | 7  | 31 14          | 26000             | Multiple            | Millstream-Chichester National Park                                    | 117        |          | 21 35          |                |
| A 47665<br>C 27872  | Boorara-Gardner National Park*<br>Boothendarra Nature Reserve               | 116 |    | 34 45          | 11010<br>2080     | A 47669<br>A 37883  | Milyeannup National Park.*<br>Mirina National Park.*                   | 128        | 39<br>46 | 34 08<br>15 48 | 18890<br>2070  |
| Multiple            | Boyagin Nature Reserve                                                      | 116 | 53 | 32 28          | 4970              | A 46232             | Mitchell River National Park.*                                         | 125        |          | 14 55          | 115320         |
| A 47671             | Boyndaminup National Park *                                                 |     | 33 | 34 30          | 5440              | A 14429             | Mollerin Nature Reserve *                                              | 117        |          | 30 31          | 8540           |
| A 47956<br>A 29019  | Bramley National Park *<br>Broakaway Ridgo Nature Reserve                   | 115 |    | 33 56<br>33 13 | 3890              | A 39826<br>C 28462  | Monadnocks Conservation Park<br>Moore River National Park              | 116        |          | 32 25<br>31 5  | 15420<br>17250 |
| C 43101             | Brooking Gerge Conservation Park *                                          | 125 | 30 | 18 0           | 7970              | C 41830             | Moore River Nature Reserve *                                           | 115        |          | 31 10          |                |
| C 19825             | Bullock Holes Timber Reserve                                                | 121 | 48 | 30.31          | 13230             | A 41051             | Mount Augustus National Park                                           | 116        | 49       | 24 18          | 9170           |
| A 20063             | Burdett South Nature Reserve * Burma Boad Nature Reserve                    | 122 | 12 | 33 32          | 4470              | A 40837<br>A 47888  | Mount Frankland National Park<br>Mount Frankland North National Park * | 116        |          | 34 46 34 39    | 22050          |
| A 26663<br>A 26161  | Camel Lake Nature Reserve                                                   | 115 | 58 | 26 57<br>34 17 | 3210              | A 47889             | Mount Frankland South National Park.*                                  | 116        |          | 34 48          |                |
| C 46122             | Cane River Conservation Park*                                               | 115 | 33 | 22 09          | 147570            | A 47891             | Mount Lindesay National Park *                                         | 117        |          | 34 47          | 39540          |
| A 47884             | Canning National Park.*                                                     |     | 07 | 32 07          | 2490              | C 36208             | Mount Manning Range Nature Reserve                                     | 119        |          | 29 50          | 190120         |
| C 24618<br>Multiple | Capamauro Nature Reserve<br>Cape Arid National Park                         | 115 | 28 | 29 54<br>33 47 | 4890<br>279380    | A 47890<br>A 47880  | Mount Roe National Park *                                              | 117        |          | 34 42          |                |
| Multiple            | Cape Le Grand National Park                                                 | 122 | 9  | 33 56          | 31800             | A 31428             | Mundaring National Park *<br>Mungaroona Range Nature Reserve           | 118        |          | 21 34          |                |
| A 27288             | Cape Range National Park                                                    | 113 | 54 | 22 9           | 47660             | A 31799             | Muntz Nature Reserve *                                                 | 122        | 49       | 33 34          | 3628           |
| A 28250             | Carlyam Nature Reserve                                                      | 117 | 27 | 29 59          | 2720              | Multiple            | Nambung National Park                                                  | 115        |          | 30 34          | 18360          |
| A 31764<br>A 19210  | Cheadanup Nature Reserve<br>Cheddarcooping Nature Reserve *                 | 120 | 39 | 33 30 54       | 6810<br>5260      | C 28558<br>A 34720  | Namming Nature Reserve<br>Neale Junction Nature Reserve                | 115        |          | 30 57<br>28 19 | 5430<br>723070 |
| A 28396             | Chinocup Nature Reserve                                                     | 118 | 25 | 33.26          | 18830             | C 34776             | Neendojer Rock Nature Reserve *                                        | 119        |          | 31 53          |                |
| Multiple            | Coblinine Nature Reserve                                                    | 117 | 45 | 33 38          | 4170              | C 31781             | Nilgen Nature Reserve                                                  | 115        |          | 30 58          |                |
| A 35104             | Golfier Range National Park                                                 | 118 | 16 | 24 36          | 235160            | A 20336             | North Karlgarin Nature Reserve<br>North Tarm Book Nature Reserve       | 118        |          | 32 59          |                |
| G 41933<br>G 19640  | Coomailo Nature Reserve<br>Coonana Timber Reserve                           | 115 | 55 | 30 14          | 8810<br>37060     | A 29857<br>A 27632  | Nuytsland Nature Reserve                                               | 118<br>126 |          | 32 8           | 625340         |
| A 26793             | Corackerup Nature Reserve *                                                 | 118 | 40 | 34 11          | 4330              | C 31967             | Ord River Nature Reserve                                               | 128        | 20       | 15 4           | 79840          |
| A 29993             | Coulomb Point Nature Reserve                                                | 122 | 16 | 17 17          | 28680             | A 41010             | Owingup Nature Reserve *                                               | 117        |          | 35 0           | 2460           |
| A 47885<br>Multiple | Dalgarup National Park *<br>D'Entrecasteaux National Park                   | 116 | 7  | 32 58<br>34 45 | 2380              | A 29880<br>C 42155  | Pallanip Nature Reserve<br>Parry Lagoons Nature Reserve                | 119        |          | 33 12<br>15 35 | 4190<br>36110  |
| C 41831             | De La Poer Range Nature Reserve                                             |     | 42 | 27 26          | 74840             | A 38004             | Peak Charles National Park                                             | 121        | 6        | 32 54          | 39960          |
| C 43099             | Devonian Reef Conservation Park *                                           | 125 | 7  | 17 39          | 41370             | A 47881             | Pickering Brook National Park.*                                        | 116        | 06       | 32.03          | 6340           |
| B 34944<br>Multiple | Dolphin Island Nature Reserve<br>Dongolocking Nature Reserve                | 116 | 51 | 20 29<br>33 10 | 3200<br>2640      | A 25210<br>A 34605  | Pinjarrega Nature Reserve<br>Plumndge Lakes Nature Reserve             | 115        |          | 29 31          | 18220          |
| A 36128             | Dragon Rocks Nature Reserve                                                 | 119 | 2  | 32 45          | 32200             | A 34605<br>A 18987  | Porongurup National Park                                               | 117        |          | 34 40          | 308090<br>2620 |
| A 35918             | Dragon Tree Scak Nature Reserve *                                           | 123 |    | 19 40          | 17730             | C 27164             | Prince Regent Nature Reserve                                           | 125        |          | 15.25          |                |
| A 31302             | Drovera Cave National Park                                                  | 115 | 5  | 30 13          | 2680              | C 39898             | Pumululu Conservation Reserve                                          | 128        |          | 17 19          | 79800          |
| A 32853<br>C 28664  | Drysdale River National Park<br>Dumbleyung Lake Nature Reserve              | 126 | 36 | 15 10<br>33 19 | 445260            | A 33842             | Pumululu National Park<br>Quarram Nature Reserve                       | 128        |          | 17 27<br>35 0  | 239720         |
| B 36957             | Dundas Nature Reserve *                                                     | 122 | 34 | 32 28          | 780680            | A 30491             | Queen Victoria Spring Nature Reserve                                   | 123        |          | 30 23          |                |
| C 36445             | Dunn Rock Nature Reserve                                                    | 119 | 28 | 33 21          | 27350             | C 25506             | Quindrup Nature Reserve*                                               | 116        |          | 34 24          | 2650           |
| C 19845<br>A 47877  | Emu Rooks Timber Reserve<br>Easter National Park *                          | 123 | 11 | 30 50          | 8190<br>2990      | A 34607             | Rudall River National Park<br>Scabill Tember Reserves                  | 122        | 35<br>13 | 22 25          |                |
| V 395500            | Eucla National Park *                                                       | 128 | 57 | 31 41          | 3500              | C 19621<br>A 25373  | Scahill Timber Reserve<br>Scott National Park                          | 115        | 14       | 31 8           | 3270           |
| Multiple            | Fitzgerald River National Park                                              |     | 50 | 34 0           | 329680            | C 42749             | Soott Reef Nature Reserve *                                            | 121        | 54       | 14.5           | 11680          |
| A 42471<br>A 27023  | François Peron National Park                                                | 113 |    | 25 43<br>32 57 | 52590             | Multiple<br>A 40836 | Serpentine National Park*                                              | 116        |          | 32 21          | 4360           |
| C 43100             | Frank Hann National Park<br>Geikie Gorge Conservation Park*                 | 125 | 42 | 18 3           | 67550<br>5330     | Multiple            | Shannon National Park<br>South Eneables Nature Reserve                 | 116        |          | 29.59          | 52600<br>7910  |
| A 28401             | Geitie Gorge National Park                                                  | 125 | 43 | 18 4           | 3140              | C 36053             | Southern Boekeepers Nature Reserve *                                   | 115        |          | 30 25          | 10810          |
| A 34606             | Gibson Desert Nature Reserve                                                |     | 29 | 24 55          | 1842860           | Multiple            | Stirling Range National Park                                           | 117        |          | 34 21          |                |
| C 46127             | Gingilup Stramps Nature Reserve<br>Goldfields Woodlands Conservation Park * | 116 | 36 | 34 19          | 4330<br>33110     | A 32590<br>A 25711  | Stokes National Park<br>Tann Rock Nature Reserve                       | 121        |          | 33 49          | 2010           |
| A 46126             | Goldfields Woodlands National Park *                                        | 120 | 25 | 31 09          | 84610             | Multiple            | Tathra National Park                                                   | 115        |          | 29 49          | 4320           |
| A. 35637            | Goongamie National Park                                                     |     | 31 | 30 0           | 60400             | C 42758             | Tent Island Nature Reserve *                                           | 114        |          | 22 1           | 2020           |
| A 30490<br>A 47664  | Great Victoria Desert Nature Reserve                                        |     | 5  | 29:36          | 2495780<br>19380  | A 47879             | Tone-Perup Nature Reserve *                                            | 116        |          | 36 10          | 55940          |
| A 47664<br>A 47663  | Greater Beedelup National Park."<br>Greater Dordagup National Park."        | 115 |    | 34 21<br>34 29 | 6410              | C 40628<br>Multiple | Toolonga Nature Reserve<br>Tomdirrup National Park                     | 114        | 53       | 26 46<br>35 5  | 404560<br>3940 |
| A 47878             | Greater Hawke National Park *                                               | 116 | 04 | 34.33          | 14000             | C 27985             | Truslove Townsite Nature Reserve*                                      | 121        | 44       | 33 22          | 6070           |
| A 47662             | Greater Kingston National Park *                                            | 116 |    | 34 06          | 21000             | Multiple            | Tuart Forest National Park                                             | 115        |          | 99 97          | 2050           |
| A 47661<br>A 30583  | Greater Preston National Park *<br>Griffiths Nature Reserve *               | 116 | 5  | 33 33          | 12670<br>5420     | Multiple<br>A 27956 | Tutanning Nature Reserve<br>Two Peoples Bay Nature Reserve             | 117        | 20       | 32 33 34 58    | 2310<br>4740   |
| A 32549             | Harris Nature Reserve                                                       | 118 |    | 32 51          | 3600              | A 25798             | Unicup Nature Reserve                                                  | 116        |          | 34 21          | 3300           |
| A 47882             | Helena National Park *                                                      | 116 | 18 | 32 07          | 12260             | Multiple            | Urawa Nature Reserve                                                   | 115        | 37       | 28 17          | 8760           |
| C 23527             | Helms Arboretum*                                                            | 121 |    | 33 43          | 3750              | C 19764             | Wallaby Rocks Timber Reserve                                           | 122        |          | 30 50          |                |
| A 47668<br>C 41865  | Hilliger National Park<br>Indiana Spring Nature Reserve                     | 115 | 19 | 26 41          | 2630              | Multiple<br>A 35752 | Walpole-Nomalup National Park<br>Walyahmoning Nature Reserve           | 116        |          | 35 0           | 19450<br>20930 |
| A 47686             | Jane National Park*                                                         |     | 14 | 34 35          | 6860              | G 31875             | Wanagarren Nature Heserve                                              | 115        |          | 38 45          | 10990          |
| A 40156             | Jerdacuttup Lakes Nature Reserve *                                          | 120 | 18 | 33 55          | 7580              | C 36388             | Wandana Nature Resenre                                                 | 115        | 16       | 28 7           | 54820          |
| C 24049             | Albadji Naturo Reserve                                                      | 119 | 44 | 31 36          | 208870            | A 47883             | Wandoo National Park *                                                 | 116        |          | 32 03<br>27 19 |                |
| A 7537<br>A 27004   | John Forrest National Park<br>Kalbarri National Park                        | 116 | 15 | 31 52<br>27 44 | 2680<br>183000    | A 30897<br>Multiple | Wanjami Nature Reserve<br>Warren National Park                         | 120        |          | 34 30          | 53250<br>2980  |
| C 33300             | Kambalda Nature Reserve                                                     | 121 | 34 | 31 11          | 3680              | Multiple            | Watheroo National Park                                                 | 115        | 52       | 30 20          | 44470          |
| C 19211             | Kangaroo Hitts Timber Beserve                                               | 121 | 3  | 31 0           | 3120              | Multiple            | Waychinicup National Park *                                            | 118        | 22       | 34 52          | 3980           |
| A 30082             | Kanjini National Park                                                       | 118 | 12 | 22 40          | 627440<br>2006000 | A 46213<br>A 98177  | Wellington National Park West Cape Howe National Park *                | 116        |          | 33 21<br>35 6  | 16790          |
| A 36936<br>Multiple | Karrous Hill Nature Reserve *<br>Kan Rock Nature Reserve *                  | 117 | 98 | 29 58 33 32    | 309880            | A 26177<br>A 47887  | Whicher National Park *                                                | 115        |          | 35 6<br>33 46  | 8340           |
| A 42474             | Kennedy Range National Park                                                 | 115 | 3  | 24 35          | 141660            | A 47687             | Wiltshire - Butler National Park                                       | 115        | 30       | 34 01          | 11650          |
| A 46235             | King Leopold Ranges Conservation Park*                                      | 125 | 13 | 17 06          | 392100            | A 31107             | Windjana Gorge National Park                                           | 124        |          | 17.25          | 2130           |
| Multiple            | Kondinin Salt Marsh Nature Reserve                                          | 118 | 23 | 32 35          | 2210              | C 29806             | Wotto Nature Reserve<br>Yakongo National Park                          | 115        |          | 29.43<br>32.55 |                |
| C 31128<br>A 34522  | Kundip Nature Reserve *<br>Lake Ace Nature Reserve                          | 120 | 13 | 33 43 32 59    | 2170<br>2390      | G 19212             | Yalari Timber Reserve                                                  | 121        | 21       | 31 6           | 13090<br>6100  |
| C 24789             | Lake Campion Nature Reserve                                                 | 118 | 25 | 31 7           | 10750             | A 9968              | Yanchep National Park                                                  | 115        | 41       | 31 33          | 2888           |
| A 21253             | Lake Gounter Nature Reserve                                                 | 118 | 50 | 32.25          | 3330              | C 38283             | Yardanogo Nature Reserve                                               | 115        | 4        | 29 24          | 6590           |
| Multiple            | Lake Huristone Nature Reserve                                               | 119 | 24 | 32 38          | 5000              | Multiple            | Yeal Nature Reserve *                                                  | 115        |          | 31 24          |                |
|                     |                                                                             | 119 | 31 | 32 58          | 40100             | C 41936             | Yellowdine Nature Reserve *                                            | 119        |          | 31 17          | 32800          |
| A 38422<br>C 28073  | Lake King Nature Reserve<br>Lake Legue Nature Reserve                       | 115 | 9  | 29 51          | 5040              | Multiple            | Yenyening Lakes Nature Reserve                                         | 117        | 15       | 32.13          | 3100           |

#### **CALM** Estate

- National Parks
- Conservation Parks
- Marine Parks
- Marine Management Areas
- State Forest & Timber Reserves
- Nature Reserves (Marine & Terrestrial)
- 5(1)(G) & 5(1)(H) Reserves
- Management Areas (Sect.16 & 16A)
- Other Reserves, Leasehold, Freehold land