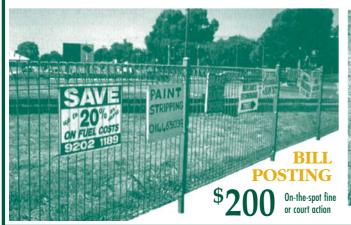

#### LEAFLETS PLACED ON CAR WINDSCREENS OR BUMPERS

Placement of publicity material on vehicles without the permission of the owner or controller. is subject to a . .