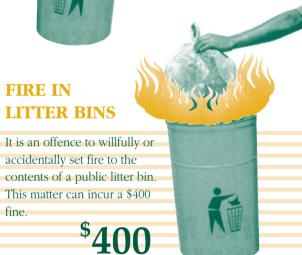

## LITTERING a costly problem

**Information about NEW FINES** 

Litte Ting Dumping

FIRE IN

fine

LITTER BINS