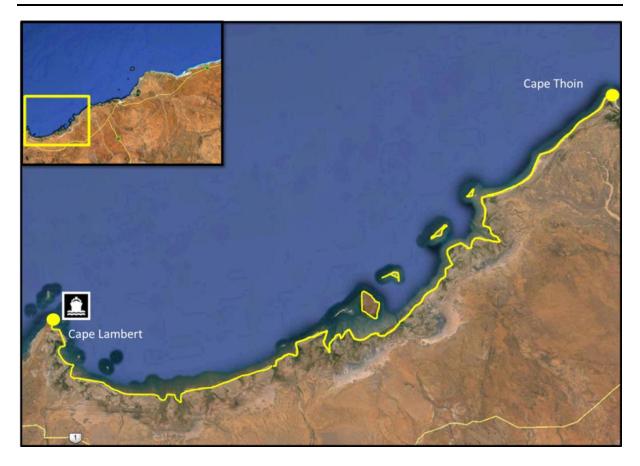

| 4.3 Veterinarians                                                                | 20  |
|----------------------------------------------------------------------------------|-----|
| 4.4 External Agencies and Emergency Volunteer Groups                             | 21  |
| 5. OILED WILDLIFE FACILITY LOCATIONS AND CONTACTS                                | 22  |
| 5.1 Land Based Oiled Wildlife Facility                                           | 22  |
| 5.1.1 Exmouth                                                                    | 22  |
| 5.1.2 Onslow                                                                     | 24  |
| 5.1.3 Dampier / Karratha                                                         | 25  |
| 5.1.4 Barrow Island                                                              | 27  |
| 5.1.5 Port Hedland                                                               | 27  |
| 5.2 On-Water Oiled Wildlife Triage/Stabilisation                                 | 27  |
| APPENDICES                                                                       | 29  |
| APPENDIX A - PILBARA REGION OPERATIONAL SECTORS                                  | 29  |
| SECTOR 1: Red Bluff to Point Cloates                                             | 32  |
| SECTOR 2: Point Cloates to North West Cape                                       | 35  |
| SECTOR 3: NW Cape to (including Muiron Islands) to Sandalwood Peninsula          | 39  |
| SECTOR 4: Sandalwood Peninsula to Locker Point                                   | 44  |
| SECTOR 5: Locker Point to Beadon Point                                           | 48  |
| SECTOR 6: Beadon point (including Thevenard) to Robe River Mouth                 | 52  |
| SECTOR 7: Robe River Mouth to Fortescue River Mouth                              | 57  |
| SECTOR 8: Fortescue River Mouth to Devil Creek                                   | 61  |
| SECTOR 9: Devil Creek to Cape Lambert                                            | 64  |
| SECTOR 10: Barrow Island Group                                                   | 71  |
| SECTOR 11: Lowendal Island Group                                                 | 76  |
| SECTOR 12: Montebello Island Complex                                             | 79  |
| SECTOR 13: Cape Lambert to Cape Thoin                                            | 86  |
| SECTOR 14: Cape Thoin to Larney Point                                            | 89  |
| SECTOR 15: Poissonnier Point to Shoonta Well                                     | 92  |
| APPENDIX B - ESTIMATED TRAVEL TIMES BETWEEN CRITICAL PORTS AND SERVICE CENTRES . | 95  |
| APPENDIX C – PILBARA AVIATION RESOURCE GUIDE                                     | 96  |
| APPENDIX D – PILBARA AIRCRAFT LANDING STRIPS                                     | 105 |
| APPENDIX E – PILBARA LAUNCH RAMPS AND NATURAL LAUNCH POINTS                      | 108 |
| APPENDIX F – SPECIALIST PERSONNEL RESOURCE LIST                                  | 115 |
| APPENDIX G – SPECIALIST OWR EQUIPMENT SUPPLIERS                                  | 116 |
| APPENDIX H – OWR KIT CONTENTS (PARKS AND WILDLIFE KARRATHA KIT)                  | 117 |