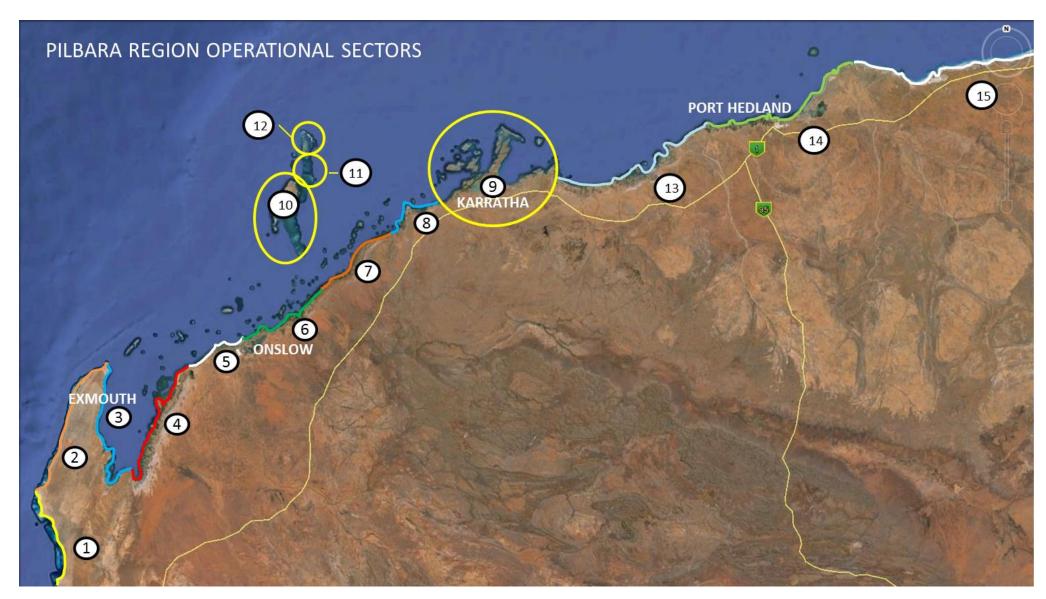

A number of high priority animal groups including marine turtles, coastal birds and dugongs have been identified in the Pilbara as needing improved data.

Appendix A of this plan provides a brief description of the landforms and coastal marine environment, and the broad environmental values for each of the predetermined sectors. Each sector has been further broken down into island and beach areas with greater descriptions provided of each and including details of important wildlife populations.