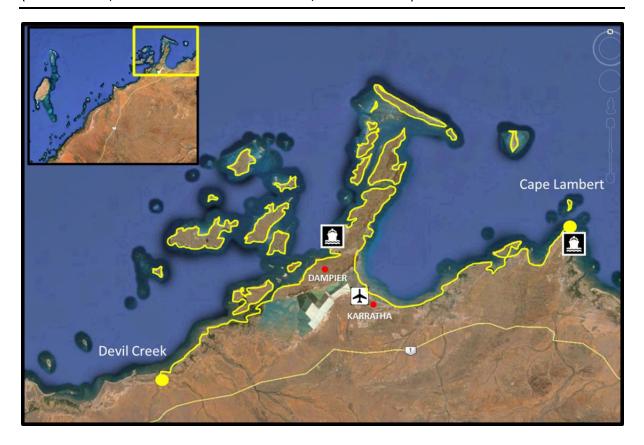

# 1.3 Geographical and Cultural Settings

The Pilbara region is a large land unit with a complex coastline extending over 750km in linear distance. It has many hundreds of islands in the Gulf, Mackerel, Montebello, Barrow, and Passage Islands, the Dampier Archipelago, and other island groups.

Tides in the Pilbara region vary from 1.5m in the south, to over 6m in the north near Eighty Mile Beach.

Within the region lies the ports of Dampier and Port Hedland which are two of the highest tonnage ports in Australia. Both have large tidal ranges and have significant technical approaches due to narrow or long entrance channels and the use of heavy displacement vessels. Secondary ports of Cape Preston, Barrow Island, Varanus Island and Port Sampson are also located within the region. The Port of Ashburton in the region will be operational in 2015/2016.