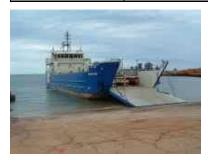

#### Vessels

An ideal on-water wildlife triage/stabilisation vessel would:

- Accommodate a minimum of 5 oiled wildlife responders
- Have suitable deck space to house at least one OWR Container and air-conditioned holding containers.
- Have an ability to safely load/unload wildlife to/from adjacent vessels (i.e. through rescue hatch or hiab).
- Facilitate some wash-down of animals and have the ability to store oily waste, or have an oily water separator and holding tanks for waste oil)