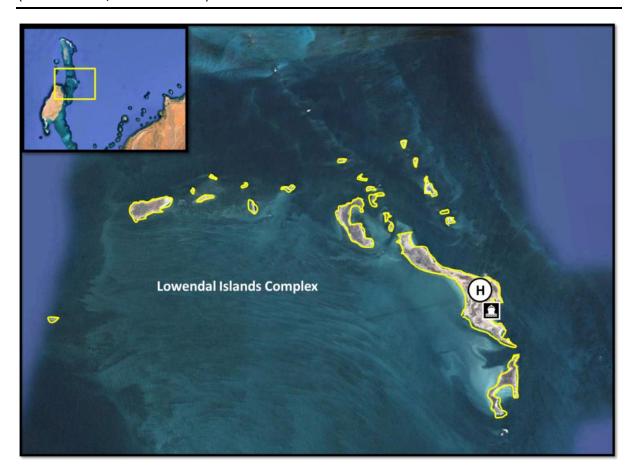

Table 1: Pilbara Priorities for Protection Summary

| PRIORITY | SECTOR IN<br>APPENDIX A | LOCATION                    | REASON                                                                                                                         | PRIORITY<br>SCORE |
|----------|-------------------------|-----------------------------|--------------------------------------------------------------------------------------------------------------------------------|-------------------|
| 1        | 1 and 2                 | Ningaloo Marine<br>Park     | World Heritage listed area, green and loggerhead turtle nesting habitat, whale shark congregation area.                        | Very High         |
| 2        | 9                       | Rosemary Island             | Significant Hawksbill turtle nesting habitat.                                                                                  | Very High         |
| 3        | 10                      | Barrow Island               | Green Turtle and Flatback Turtle nesting, migratory birds, and rare mammal habitat.                                            | Very High         |
| 4        | 3                       | NW Cape & Muiron<br>Islands | Significant Green and loggerhead turtle nesting habitat.                                                                       | Very High         |
| 5        | 9                       | Dampier<br>Archipelago MP   | Seabirds, Hawksbill and Flatback<br>turtles, dugongs, Humpback Whale<br>nursery area, mangrove habitat.                        | Very High         |
| 6        | 12                      | Montebello Islands<br>MP    | Hawksbill, Flatback, and Green Turtle nesting habitat, mangrove habitat, seabirds, Dugongs.                                    | High              |
| 7        | 11                      | Lowendal Islands            | Hawksbill Turtle nesting habitat and seabirds.                                                                                 | High              |
| 8        | 3 and 4                 | Exmouth Gulf                | Large undisturbed areas of dense mangroves and high numbers of dugongs. Large nesting area for humpbacks (mothers and calves). | High              |
| 9        | 7                       | Great Sandy Islands<br>NR   | Turtle nesting habitat, seabirds & migratory bird habitats.                                                                    | High              |
| 10       | 5                       | Mackerel Islands            | Turtle nesting habitat and seabirds.                                                                                           | High              |