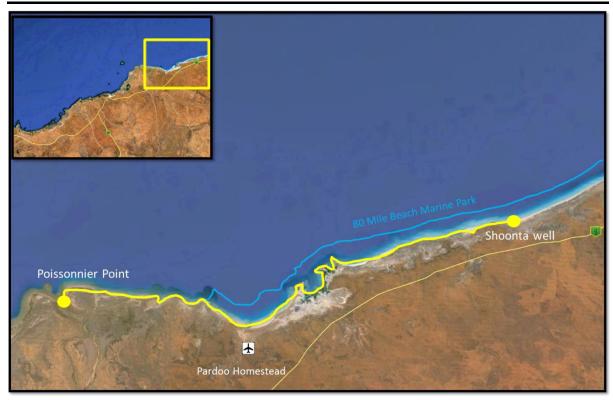

| 4.3 Veterinarians                                                                | 20  |
|----------------------------------------------------------------------------------|-----|
| 4.4 External Agencies and Emergency Volunteer Groups                             | 21  |
| 5. OILED WILDLIFE FACILITY LOCATIONS AND CONTACTS                                | 22  |
| 5.1 Land Based Oiled Wildlife Facility                                           | 22  |
| 5.1.1 Exmouth                                                                    | 22  |
| 5.1.2 Onslow                                                                     | 24  |
| 5.1.3 Dampier / Karratha                                                         | 25  |
| 5.1.4 Barrow Island                                                              | 27  |
| 5.1.5 Port Hedland                                                               | 27  |
| 5.2 On-Water Oiled Wildlife Triage/Stabilisation                                 | 27  |
| APPENDICES                                                                       | 29  |
| APPENDIX A - PILBARA REGION OPERATIONAL SECTORS                                  | 29  |
| SECTOR 1: Red Bluff to Point Cloates                                             | 32  |
| SECTOR 2: Point Cloates to North West Cape                                       | 35  |
| SECTOR 3: NW Cape to (including Muiron Islands) to Sandalwood Peninsula          | 39  |
| SECTOR 4: Sandalwood Peninsula to Locker Point                                   | 44  |
| SECTOR 5: Locker Point to Beadon Point                                           | 48  |
| SECTOR 6: Beadon point (including Thevenard) to Robe River Mouth                 | 52  |
| SECTOR 7: Robe River Mouth to Fortescue River Mouth                              | 57  |
| SECTOR 8: Fortescue River Mouth to Devil Creek                                   | 61  |
| SECTOR 9: Devil Creek to Cape Lambert                                            | 64  |
| SECTOR 10: Barrow Island Group                                                   | 71  |
| SECTOR 11: Lowendal Island Group                                                 | 76  |
| SECTOR 12: Montebello Island Complex                                             | 79  |
| SECTOR 13: Cape Lambert to Cape Thoin                                            | 86  |
| SECTOR 14: Cape Thoin to Larney Point                                            | 89  |
| SECTOR 15: Poissonnier Point to Shoonta Well                                     | 92  |
| APPENDIX B - ESTIMATED TRAVEL TIMES BETWEEN CRITICAL PORTS AND SERVICE CENTRES . | 95  |
| APPENDIX C – PILBARA AVIATION RESOURCE GUIDE                                     | 96  |
| APPENDIX D – PILBARA AIRCRAFT LANDING STRIPS                                     | 105 |
| APPENDIX E – PILBARA LAUNCH RAMPS AND NATURAL LAUNCH POINTS                      | 108 |
| APPENDIX F – SPECIALIST PERSONNEL RESOURCE LIST                                  | 115 |
| APPENDIX G – SPECIALIST OWR EQUIPMENT SUPPLIERS                                  | 116 |
| APPENDIX H – OWR KIT CONTENTS (PARKS AND WILDLIFE KARRATHA KIT)                  | 117 |