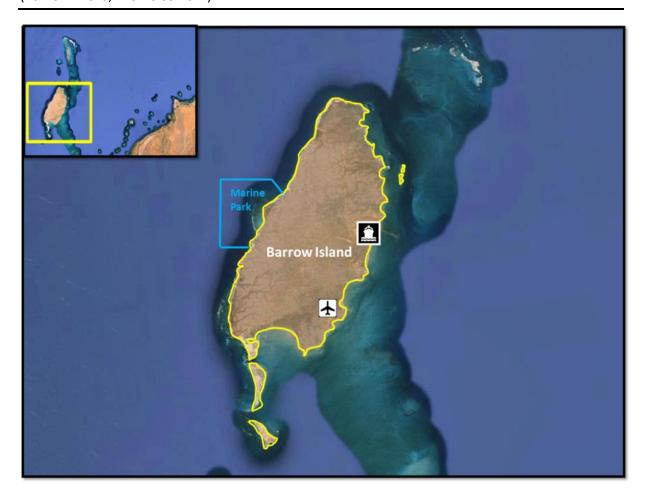

#### 5.1.4 Barrow Island

Quarantine risks to wildlife populations mean that animals taken off Barrow Island cannot be returned to the island for release. However pelagic species such as seabirds, shorebirds and turtles could be removed from the island and released in other locations after rehabilitation. This constraint is an important consideration for determining capture, cleaning, and rehabilitation strategies for OWR operations.

Parks and Wildlife and Chevron both have some field equipment located on Barrow Island. The Parks and Wildlife OWR equipment is listed in Appendix I. Generally all facilities, infrastructure and buildings are the property and under control of Chevron Australia. Being a Nature Reserve, cleared land is limited and is only approved for oil and gas facility construction and operation.