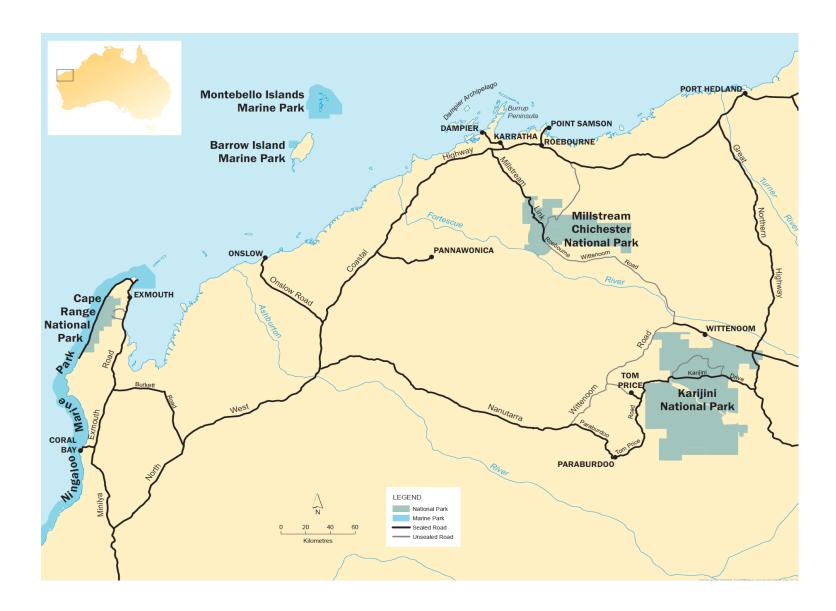

Figure 1: Map of the Pilbara Region

# 1.3 Geographical and Cultural Settings

The Pilbara region is a large land unit with a complex coastline extending over 750km in linear distance. It has many hundreds of islands in the Gulf, Mackerel, Montebello, Barrow, and Passage Islands, the Dampier Archipelago, and other island groups.

The Pilbara Region incorporates areas of high marine conservation significance as recognised in the representative system of marine reserves in the region including the Montebello and Barrow Islands Marine Conservation Reserves, the Ningaloo Coast World Heritage Area encompassing Ningaloo Reef Marine Park and Muiron Islands Marine Management Area and the proposed Dampier Archipelago Marine Park and Cape Preston Marine Management Area. The rich marine life and biodiversity of the region is of scientific importance and also contributes to the important tourist industry in the area.