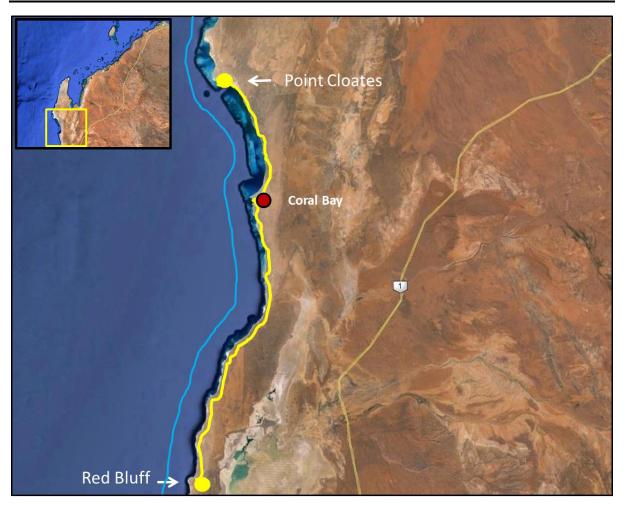

| 4.3 Veterinarians                                                                | 20  |
|----------------------------------------------------------------------------------|-----|
| 4.4 External Agencies and Emergency Volunteer Groups                             | 21  |
| 5. OILED WILDLIFE FACILITY LOCATIONS AND CONTACTS                                | 22  |
| 5.1 Land Based Oiled Wildlife Facility                                           | 22  |
| 5.1.1 Exmouth                                                                    | 22  |
| 5.1.2 Onslow                                                                     | 24  |
| 5.1.3 Dampier / Karratha                                                         | 25  |
| 5.1.4 Barrow Island                                                              | 27  |
| 5.1.5 Port Hedland                                                               | 27  |
| 5.2 On-Water Oiled Wildlife Triage/Stabilisation                                 | 27  |
| APPENDICES                                                                       | 29  |
| APPENDIX A - PILBARA REGION OPERATIONAL SECTORS                                  | 29  |
| SECTOR 1: Red Bluff to Point Cloates                                             | 32  |
| SECTOR 2: Point Cloates to North West Cape                                       | 35  |
| SECTOR 3: NW Cape to (including Muiron Islands) to Sandalwood Peninsula          | 39  |
| SECTOR 4: Sandalwood Peninsula to Locker Point                                   | 44  |
| SECTOR 5: Locker Point to Beadon Point                                           | 48  |
| SECTOR 6: Beadon point (including Thevenard) to Robe River Mouth                 | 52  |
| SECTOR 7: Robe River Mouth to Fortescue River Mouth                              | 57  |
| SECTOR 8: Fortescue River Mouth to Devil Creek                                   | 61  |
| SECTOR 9: Devil Creek to Cape Lambert                                            | 64  |
| SECTOR 10: Barrow Island Group                                                   | 71  |
| SECTOR 11: Lowendal Island Group                                                 | 76  |
| SECTOR 12: Montebello Island Complex                                             | 79  |
| SECTOR 13: Cape Lambert to Cape Thoin                                            | 86  |
| SECTOR 14: Cape Thoin to Larney Point                                            | 89  |
| SECTOR 15: Poissonnier Point to Shoonta Well                                     | 92  |
| APPENDIX B - ESTIMATED TRAVEL TIMES BETWEEN CRITICAL PORTS AND SERVICE CENTRES . | 95  |
| APPENDIX C – PILBARA AVIATION RESOURCE GUIDE                                     | 96  |
| APPENDIX D – PILBARA AIRCRAFT LANDING STRIPS                                     | 105 |
| APPENDIX E – PILBARA LAUNCH RAMPS AND NATURAL LAUNCH POINTS                      | 108 |
| APPENDIX F – SPECIALIST PERSONNEL RESOURCE LIST                                  | 115 |
| APPENDIX G – SPECIALIST OWR EQUIPMENT SUPPLIERS                                  | 116 |
| APPENDIX H – OWR KIT CONTENTS (PARKS AND WILDLIFE KARRATHA KIT)                  | 117 |