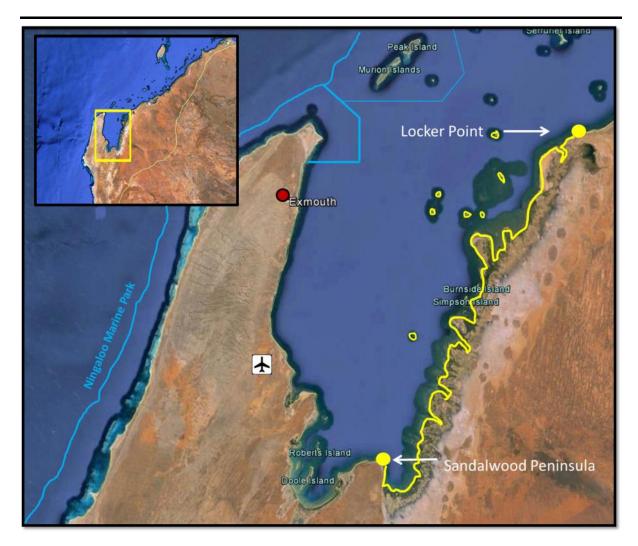

| 4.3 Veterinarians                                                                | 20  |
|----------------------------------------------------------------------------------|-----|
| 4.4 External Agencies and Emergency Volunteer Groups                             | 21  |
| 5. OILED WILDLIFE FACILITY LOCATIONS AND CONTACTS                                | 22  |
| 5.1 Land Based Oiled Wildlife Facility                                           | 22  |
| 5.1.1 Exmouth                                                                    | 22  |
| 5.1.2 Onslow                                                                     | 24  |
| 5.1.3 Dampier / Karratha                                                         | 25  |
| 5.1.4 Barrow Island                                                              | 27  |
| 5.1.5 Port Hedland                                                               | 27  |
| 5.2 On-Water Oiled Wildlife Triage/Stabilisation                                 | 27  |
| APPENDICES                                                                       | 29  |
| APPENDIX A - PILBARA REGION OPERATIONAL SECTORS                                  | 29  |
| SECTOR 1: Red Bluff to Point Cloates                                             | 32  |
| SECTOR 2: Point Cloates to North West Cape                                       | 35  |
| SECTOR 3: NW Cape to (including Muiron Islands) to Sandalwood Peninsula          | 39  |
| SECTOR 4: Sandalwood Peninsula to Locker Point                                   | 44  |
| SECTOR 5: Locker Point to Beadon Point                                           | 48  |
| SECTOR 6: Beadon point (including Thevenard) to Robe River Mouth                 | 52  |
| SECTOR 7: Robe River Mouth to Fortescue River Mouth                              | 57  |
| SECTOR 8: Fortescue River Mouth to Devil Creek                                   | 61  |
| SECTOR 9: Devil Creek to Cape Lambert                                            | 64  |
| SECTOR 10: Barrow Island Group                                                   | 71  |
| SECTOR 11: Lowendal Island Group                                                 | 76  |
| SECTOR 12: Montebello Island Complex                                             | 79  |
| SECTOR 13: Cape Lambert to Cape Thoin                                            | 86  |
| SECTOR 14: Cape Thoin to Larney Point                                            | 89  |
| SECTOR 15: Poissonnier Point to Shoonta Well                                     | 92  |
| APPENDIX B - ESTIMATED TRAVEL TIMES BETWEEN CRITICAL PORTS AND SERVICE CENTRES . | 95  |
| APPENDIX C – PILBARA AVIATION RESOURCE GUIDE                                     | 96  |
| APPENDIX D – PILBARA AIRCRAFT LANDING STRIPS                                     | 105 |
| APPENDIX E – PILBARA LAUNCH RAMPS AND NATURAL LAUNCH POINTS                      | 108 |
| APPENDIX F – SPECIALIST PERSONNEL RESOURCE LIST                                  | 115 |
| APPENDIX G – SPECIALIST OWR EQUIPMENT SUPPLIERS                                  | 116 |
| APPENDIX H – OWR KIT CONTENTS (PARKS AND WILDLIFE KARRATHA KIT)                  | 117 |