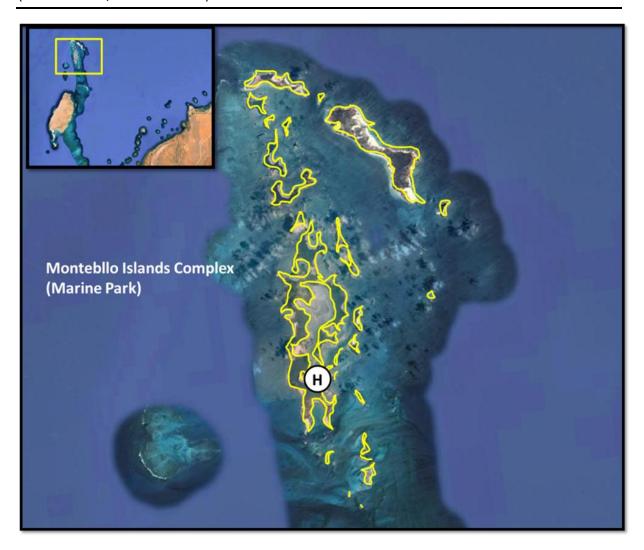

Table 1: Pilbara Priorities for Protection Summary

| PRIORITY | SECTOR IN<br>APPENDIX A | LOCATION                    | REASON                                                                                                                         | PRIORITY<br>SCORE |
|----------|-------------------------|-----------------------------|--------------------------------------------------------------------------------------------------------------------------------|-------------------|
| 1        | 1 and 2                 | Ningaloo Marine<br>Park     | World Heritage listed area, green and loggerhead turtle nesting habitat, whale shark congregation area.                        | Very High         |
| 2        | 9                       | Rosemary Island             | Significant Hawksbill turtle nesting habitat.                                                                                  | Very High         |
| 3        | 10                      | Barrow Island               | Green Turtle and Flatback Turtle nesting, migratory birds, and rare mammal habitat.                                            | Very High         |
| 4        | 3                       | NW Cape & Muiron<br>Islands | Significant Green and loggerhead turtle nesting habitat.                                                                       | Very High         |
| 5        | 9                       | Dampier<br>Archipelago MP   | Seabirds, Hawksbill and Flatback<br>turtles, dugongs, Humpback Whale<br>nursery area, mangrove habitat.                        | Very High         |
| 6        | 12                      | Montebello Islands<br>MP    | Hawksbill, Flatback, and Green Turtle nesting habitat, mangrove habitat, seabirds, Dugongs.                                    | High              |
| 7        | 11                      | Lowendal Islands            | Hawksbill Turtle nesting habitat and seabirds.                                                                                 | High              |
| 8        | 3 and 4                 | Exmouth Gulf                | Large undisturbed areas of dense mangroves and high numbers of dugongs. Large nesting area for humpbacks (mothers and calves). | High              |
| 9        | 7                       | Great Sandy Islands<br>NR   | Turtle nesting habitat, seabirds & migratory bird habitats.                                                                    | High              |
| 10       | 5                       | Mackerel Islands            | Turtle nesting habitat and seabirds.                                                                                           | High              |

Examples would include spills in the Montebello Islands, Great Sandy Islands, and Exmouth Gulf areas.

In these circumstances, it is recommended that companies, who operate in these areas, consider resourcing vessels or barges that could fulfil these requirements.