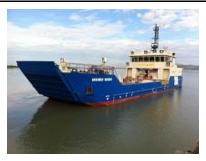

#### Vessels

An ideal on-water wildlife triage/stabilisation vessel would:

- Accommodate a minimum of 5 oiled wildlife responders
- Have suitable deck space to house at least one OWR Container and air-conditioned holding containers.
- Have an ability to safely load/unload wildlife to/from adjacent vessels (i.e. through rescue hatch or hiab).
- Facilitate some wash-down of animals and have the ability to store oily waste, or have an oily water separator and holding tanks for waste oil)