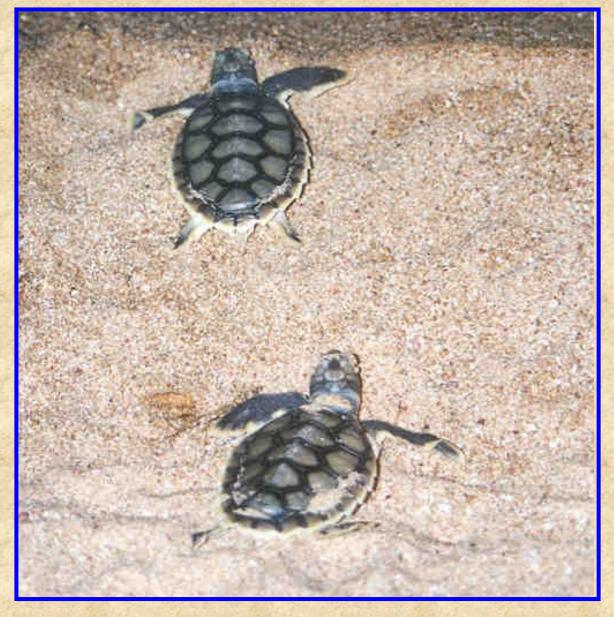

- Marine Parks provide opportunities for face to face interaction, everyday with whales, sharks, turtles, dolphins and hundreds of fish and coral species.
- Ningaloo reef is Australia's largest fringing reef (300Km)
- Ningaloo, Montebellos, Dampier and Barrow marine areas contain the greatest marine biodiversity in the state.

• Where else can you experience the BIG 6?

Whales

Whale Sharks

Manta Rays

Turtles

Sharks

Kangaroos

Protected forever in parks!