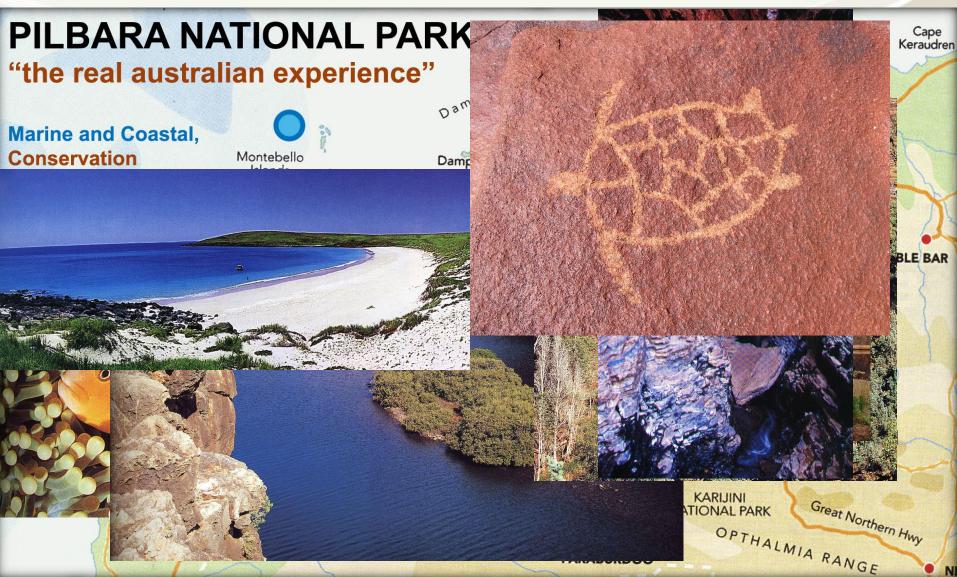

# Communications Plan Winning the hearts and minds Marine and Coastal Areas of the Pilbara

A Unique Coastal Environment

A Haven for Marine Life

# and Recreational/Commercial Users

Cape Range Montebello Islands Barrow Island Dampier Archipelago **Burrup Peninsula** Other Islands

Marine and Coastal areas.

"A sanctuary for Australian Lifestyle..."

The second uniqueness.

#### "The Dreaming Ways"

- Ningaloo "An Ocean of Experiences"
- Cape Range NP "Escape to the Cape"
- Karijini NP "Gorges of Discovery"
- Miliyana MCNP "An Ancient Land, A Living Culture"
- Burrup Peninsula "Ageless Stories in Stone"
- Dampier Archipelago "Islands of Discovery"