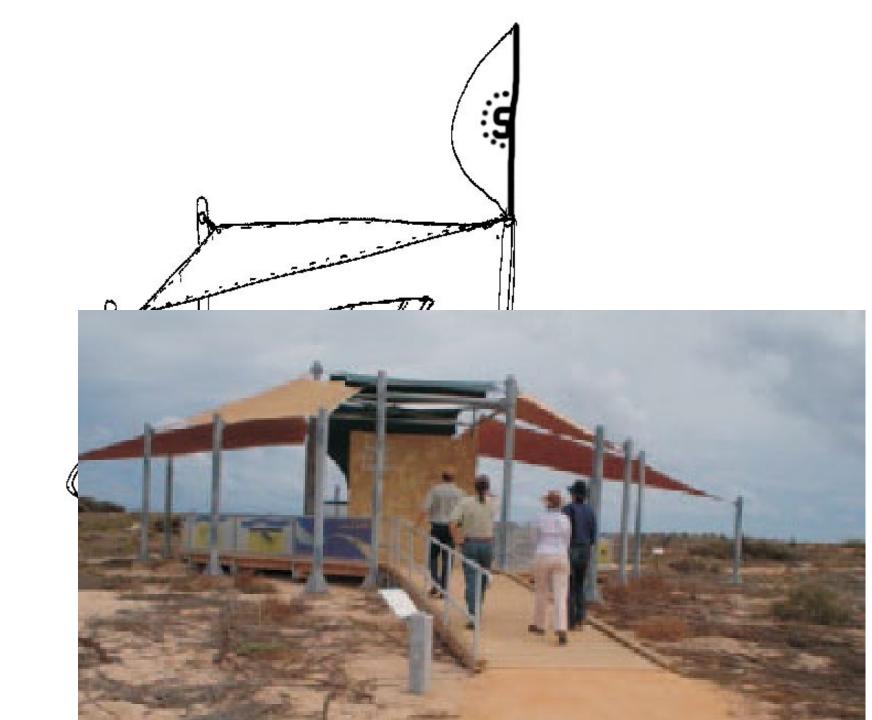

## Simple Interpretation Structures

- Iconic look and basic construction
- At identified sites
- Minimalist structure Prefab components
   Shade Sail, Low impact fixing (cheap)
- Standard materials (stainless steel)
- Features Orientation, Management, Interpretation and Information