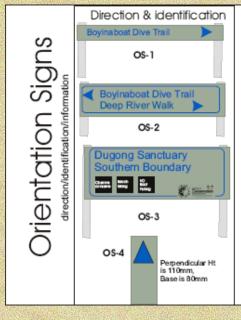

# Orientation Creating Constants

- Iconic boundary marker nodes
- Color coded North and South parks or zones
- Maps facing orientation of "view", preferably north
- Management material/maps color coded to highlight specific usage
- All products to Focus on "can dos"
   Detail the "why" to explain the "can not dos"

## Simple Interpretation Structures

- Iconic look and basic construction
- At identified sites
- Minimalist structure Prefab components
   Shade Sail, Low impact fixing (cheap)
- Standard materials (stainless steel)
- Features Orientation, Management, Interpretation and Information

#### Signage

#### Consistent with the CALM sign standard

1200 x 900 mm