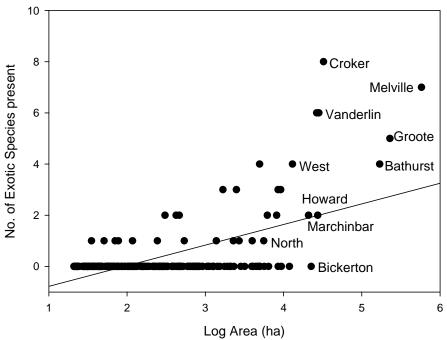

The feral species recorded on the most islands are: dog (13 islands), cat (10 islands), asian house gecko (9 islands), cane toads (8 islands), goat and cattle (7 islands each). Some large islands have few or no exotic animal species (fig 1). Bickerton Island has no

introduced species recorded, however, it should be noted that this island has not been scientifically surveyed. Dogs are the only introduced species to occur on Marchinbar Island (20 860 ha) in the Wessel archipelago and an eradication program is planned to commence later this year. Bathurst Island, part of the Tiwi islands has only two introduced vertebrate species recorded, pigs and cattle.

**Figure 1:** The relationship of islands size (log area ha) and the number of exotic species present on the island, showing the best line of fit.

Historically, introduced species frequently occur on islands permanently inhabited by humans or on islands close to the mainland, where species have been able to cross naturally. The Cane toad has already colonized many, if not all islands in the Sir Edward Pellew archipelago, washed out onto the islands from the mouth of the McArthur River in large floods during the 2002/2003 season. The Northern Territory Government has implemented an extensive education program to prevent Cane Toads reaching islands, and to communicate more widely the value to biodiversity of islands generally.