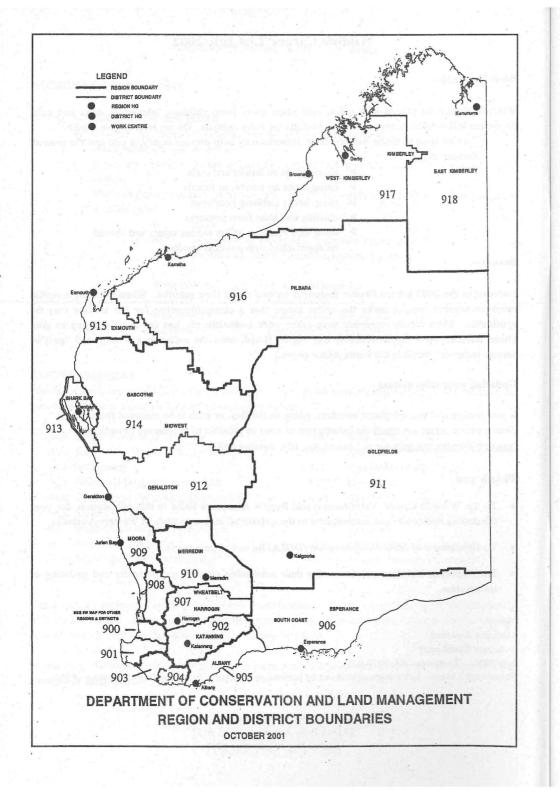

#### **COUNTRY AREAS**

Country carers are indicated on a separate State map with the numerical grouping radiating from the metropolitan area, based on CALM's Regional structure:

| 900 | South Waroona to Bunbury           | 909 | Moora (Jurien Bay)         |  |
|-----|------------------------------------|-----|----------------------------|--|
| 901 | South West Region (Margaret River) | 910 | Merredin                   |  |
| 902 | Katanning                          | 911 | Goldfields (Kalgoorlie)    |  |
| 903 | Warren (Manjimup-Pemberton)        | 912 | Geraldton                  |  |
| 904 | Frankland (Walpole-Denmark)        | 913 | Shark Bay Area             |  |
| 905 | Albany                             | 914 | Gascoyne (Carnarvon)       |  |
| 906 | South Coast Region (Esperance)     | 915 | Exmouth                    |  |
| 907 | Wheatbelt (Narrogin)               | 916 | Pilbara (Dampier-Karratha) |  |
| 908 | Hills (Gingin-Northam areas)       | 917 | West Kimberley (Broome)    |  |
|     |                                    | 918 | East Kimberley (Kununurra) |  |
|     |                                    |     |                            |  |

Use a similar procedure to find the nearest wildlife carer. Towns have been listed alphabetically within each region. Many country wildlife carers are farmers so advise the caller to try the number several times if they don't receive an answer on the first call.