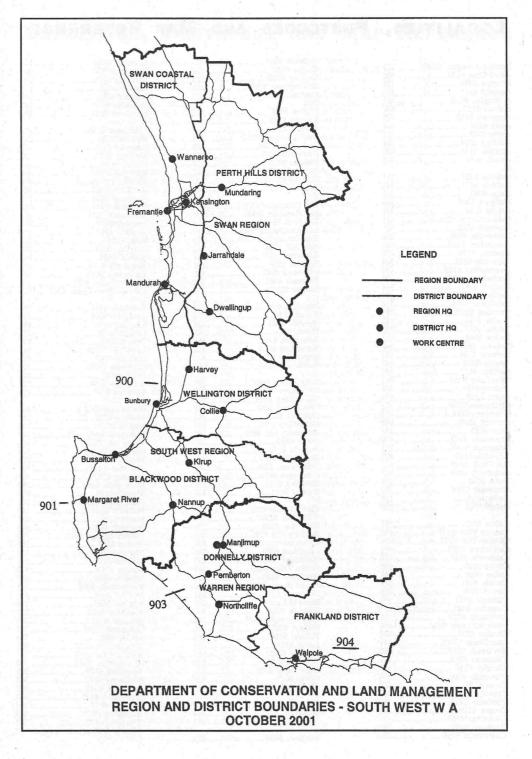

#### **COUNTRY AREAS**

Country carers are indicated on a separate State map with the numerical grouping radiating from the metropolitan area, based on CALM's Regional structure:

| 900 | South Waroona to Bunbury           | 909 | Moora (Jurien Bay)         |  |
|-----|------------------------------------|-----|----------------------------|--|
| 901 | South West Region (Margaret River) | 910 | Merredin                   |  |
| 902 | Katanning                          | 911 | Goldfields (Kalgoorlie)    |  |
| 903 | Warren (Manjimup-Pemberton)        | 912 | Geraldton                  |  |
| 904 | Frankland (Walpole-Denmark)        | 913 | Shark Bay Area             |  |
| 905 | Albany                             | 914 | Gascoyne (Carnarvon)       |  |
| 906 | South Coast Region (Esperance)     | 915 | Exmouth                    |  |
| 907 | Wheatbelt (Narrogin)               | 916 | Pilbara (Dampier-Karratha) |  |
| 908 | Hills (Gingin-Northam areas)       | 917 | West Kimberley (Broome)    |  |
|     |                                    | 918 | East Kimberley (Kununurra) |  |
|     |                                    |     |                            |  |

Use a similar procedure to find the nearest wildlife carer. Towns have been listed alphabetically within each region. Many country wildlife carers are farmers so advise the caller to try the number several times if they don't receive an answer on the first call.