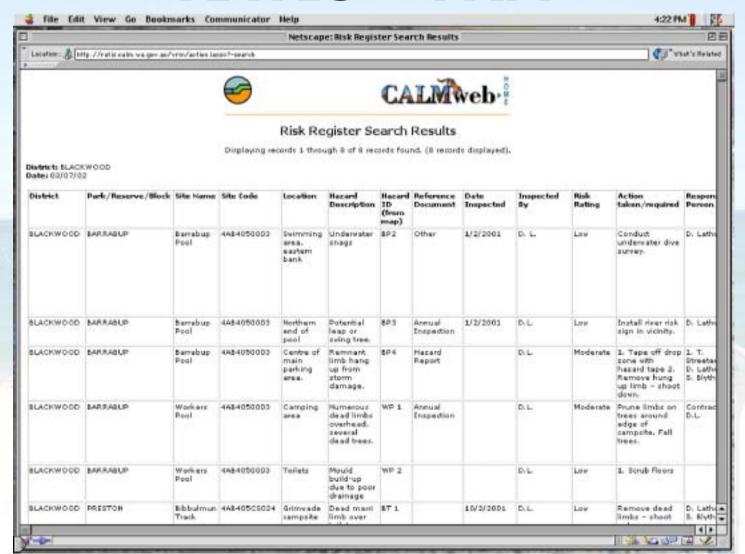

### **VRM Forms**

- Checklist / hazard inspections
- Map
- Risk calculator
- Risk Register
- Maintenance List
- Incident Reports

Conserving the nature of WA.

# RATIS - VRM Conservation AND LAND MANAGEMENT Conservation Conservati

- Consistent documentation
- Data searching/reporting capabilities
- Accessibility to records
- Import from existing database records