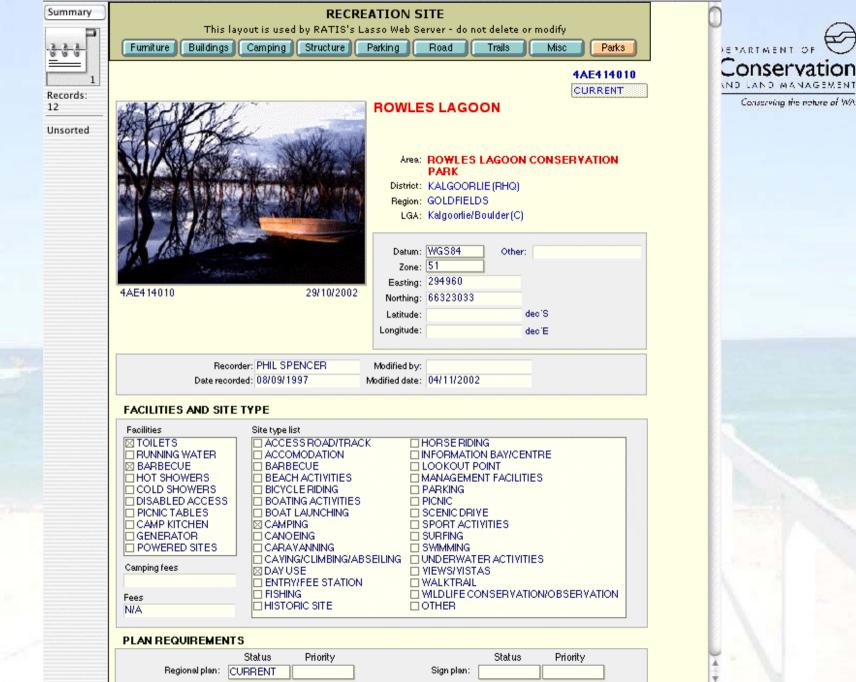

# RATIS - VRM Conservation AND LAND MANAGEMENT Conservation Conservati

- Consistent documentation
- Data searching/reporting capabilities
- Accessibility to records
- Import from existing database records

#### Direct access to database (Filemaker Pro):

- Direct TCP/IP connection to RATIS databases for increased speed in updating and retrieval of data
- Reduce double handling data
- Complete compatibility between computers and operating systems
- Access to complete data sets in FileMaker

# RATIS Advances in RecData

Conserving the nature of WA

Trial – field input (Filemaker Pro):

- Direct download from RecData
- Update data, GPS coordinates, digital images
- Direct upload to RATIS server (eliminate need to access web browser)