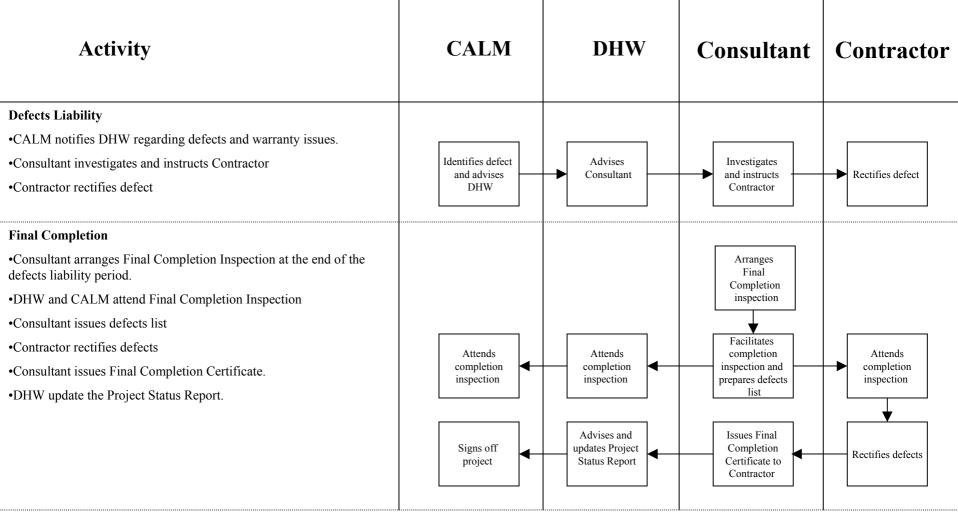

#### **CALM DHW** Consultant **Activity Contractor Payments and Invoicing** •Contractor submits invoice to Consultant Makes progress Pays Contractor Assess claim claim and •Consultant assess claim and makes recommendation to DHW submits invoice •DHW pays Contractor Consultant submits invoice to DHW Assess claim Submits invoice and pays •DHW assesses claim and pays Consultant for services Consultant •DHW determines charges and invoices CALM •CALM assess invoice and pays DHW Determines Assess claim charges and pays DHW and invoices **CALM Practical Completion** •Contractor advises completion of works. Arranges Advises practical Practical •Consultant arranges Practical Completion Inspection. Completion completion inspection •DHW and CALM attend Practical Completion Inspection •Consultant issues defects list Facilitates •Contractor rectifies defects Attends Attends Attends inspection and completion completion completion prepares defects •Consultant issues Practical Completion Certificate and CALM take inspection inspection inspection list possession of the works •DHW update the Project Status Report. Advises and Issues Practical updates Project Takes possession Completion Rectifies defects of the works Status Report Certificate to contractor