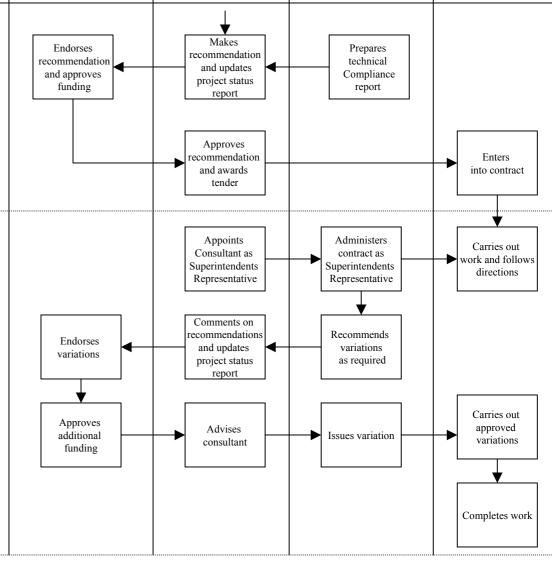

### Tendering

- •Consultant provides technical compliance report and makes recommendation.
- •DHW makes recommendation
- •CALM endorses recommendation and approves funding.
- •DHW Works Tender Committee endorses tender recommendation
- •DHW awards contract and advises CALM

### **Contract Administration**

- •DHW appoints Consultant as Superintendents Representative.
- •Consultant administers contract
- •Contractor carries out work and follows instructions from Consultant.
- •DHW provide CALM with periodic progress status reports
- •CALM endorses changes and approves additional funding as required.