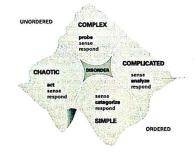

## A Leader's Framework for Decision Making

by David J. Snowden and Mary E. Boone

### The Cynefin Framework

The Cynefin framework helps leaders determine the prevailing operative context so that they can make appropriate choices. Each domain requires different actions. Simple and complicated contexts assume an ordered universe, where cause-and-effect relationships are perceptible, and right answers can be determined based on the facts. Complex and chaotic contexts are unordered—there is no immediately apparent relationship between cause and effect, and the way forward is determined based on emerging patterns. The ordered world is the

world of fact-based management; the unordered world represents pattern-based management.

The very nature of the fifth context disorder—makes it particularly difficult to recognize when one is in it. Here, multiple perspectives; jostle for prominence, factional leaders argue with one another, and cacophony rules. The way out of this realm is to break down the situation into constituent parts and assign each to one of the other four realms. Leaders can then make decisions and intervene in contextually appropriate ways.