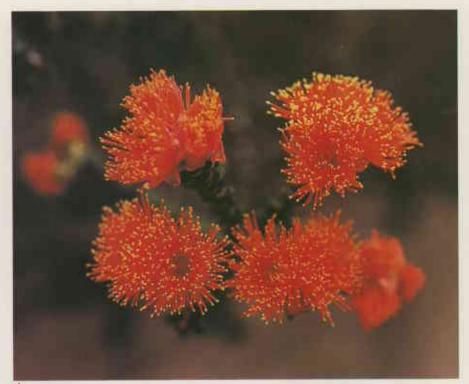

"The brilliant flowers of *Eremaea beautorlioides* may be seen in the Dandaragan Shire during late spring and early summer." (Photo S. D. Hopper).

"Posy triggerplant Stylidium crossocephalum. This common herb of the sandplains within the Dandaragan Shire has been studied in detail by botanists at the University of Western Australia because of its remarkable variation in chromosome form." (Photo S. D. Hopper.)