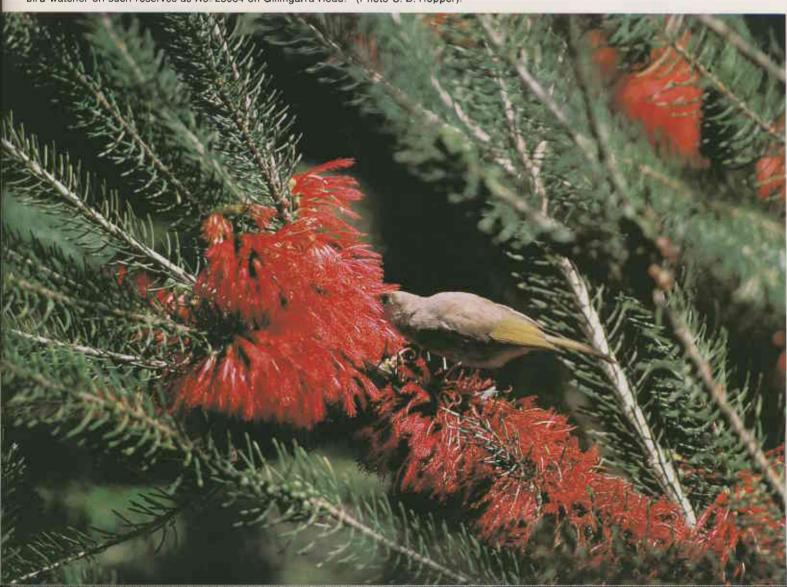

"Brown Honeyeater feeding on flowers of One-sided Bottlebrush Calothamnus quadrifidus, a spectacular sight awaiting the patient bird-watcher on such reserves as No. 23934 on Gillingarra Road." (Photo S. D. Hopper).