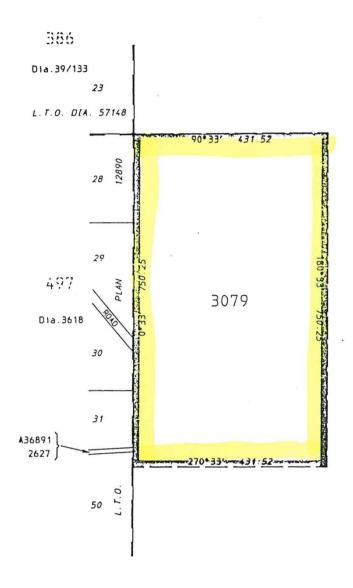

Public Plan: BJ28 (2) 32.05, 32.06 & 33.06 Climie Street.

Local Authority—Shire of Cranbrook.

DOLA File 3903/895.

Reserve No. 988 (Cockburn Sound District) "Rockingham Jarrahdale Timber Company" to comprise Location 3079 on Land Administration Reserve Diagram 1124 and of its area remaining unaltered.

Local Authority-Town of Port Hedland.

DOLA File 3903/895.

Reserve No. 988 (Cockburn Sound Location 3079) being changed from "Rockingham Jarrahdale Timber Company" to "Conservation Park".

Public Plan: Peel 1:10 000 (BG33) 5.5.

| RESERVE No. 988                        | Area. 32.3749 ha.                        |      |            | FILE No. 3903/895                                                 |  |
|----------------------------------------|------------------------------------------|------|------------|-------------------------------------------------------------------|--|
| Purpose Conserv                        | SCALE ALL measurements in metres 1:6000- |      |            |                                                                   |  |
| DISTRICT COCKBURN SOUND                | SUBJECT TO SURVEY  AMENDMENTS            |      |            | Gozetted                                                          |  |
| Public Plag BG33 (10) 5.5              |                                          |      |            |                                                                   |  |
|                                        | Gazette                                  | Page | Initials . | Registered PETER BOWLER For/Supervisor Graphic Bank Crown Surveys |  |
| ReferencePage                          |                                          |      |            |                                                                   |  |
| Prepared by PETER BOWLER Date 21/10/92 |                                          |      |            | On L.T.O. Index Plan                                              |  |
| Checked                                |                                          |      |            | DEPT. OF LAND ADMINISTRATION RESERVE                              |  |
| Abbroared                              |                                          |      |            | DIAGRAM No. 1124                                                  |  |