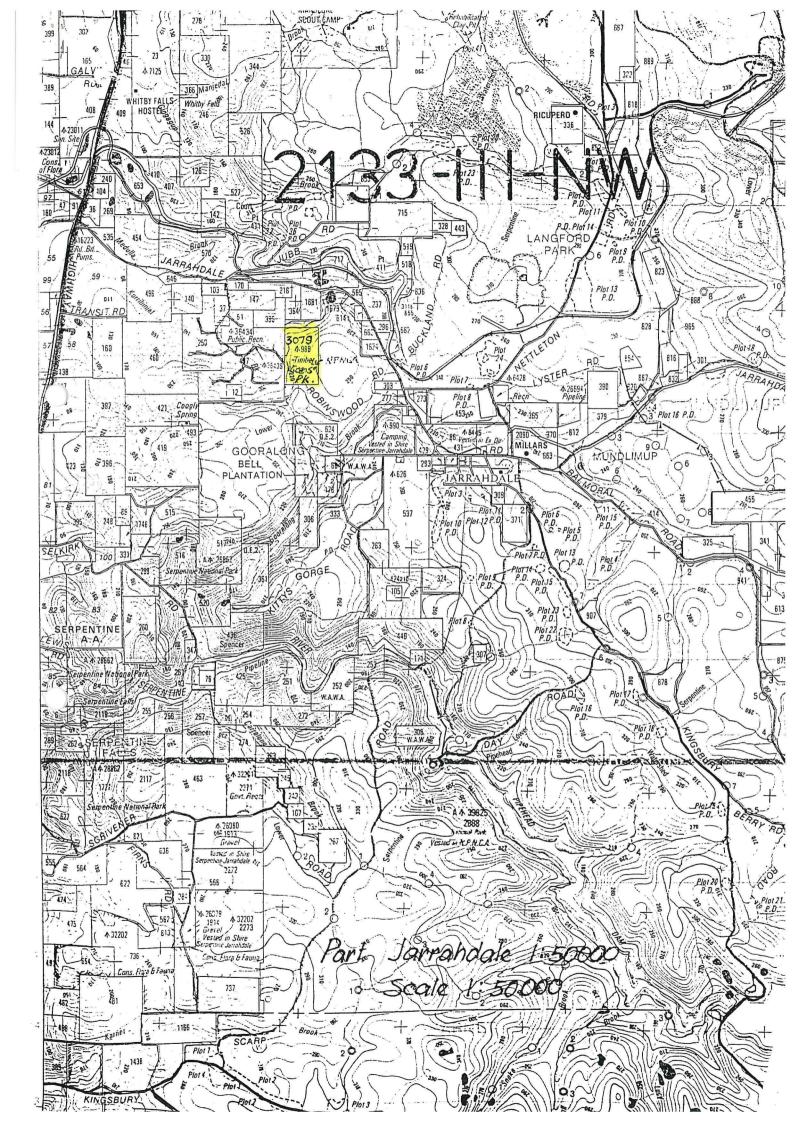

Public Plan: BJ28 (2) 32.05, 32.06 & 33.06 Climie Street.

Local Authority—Shire of Cranbrook.

DOLA File 3903/895.

Reserve No. 988 (Cockburn Sound District) "Rockingham Jarrahdale Timber Company" to comprise Location 3079 on Land Administration Reserve Diagram 1124 and of its area remaining unaltered.

Local Authority-Town of Port Hedland.

DOLA File 3903/895.

Reserve No. 988 (Cockburn Sound Location 3079) being changed from "Rockingham Jarrahdale Timber Company" to "Conservation Park".

Public Plan: Peel 1:10 000 (BG33) 5.5.

| RESERVE No. 988                        | Area. 32.3749 ha.                        |      |            | FILE No. 3903/895                                                 |  |
|----------------------------------------|------------------------------------------|------|------------|-------------------------------------------------------------------|--|
| Purpose Conserv                        | SCALE ALL measurements in metres 1:6000- |      |            |                                                                   |  |
| DISTRICT COCKBURN SOUND                | SUBJECT TO SURVEY  AMENDMENTS            |      |            | Gozetted                                                          |  |
| Public Plag BG33 (10) 5.5              |                                          |      |            |                                                                   |  |
|                                        | Gazette                                  | Page | Initials . | Registered PETER BOWLER For/Supervisor Graphic Bank Crown Surveys |  |
| ReferencePage                          |                                          |      |            |                                                                   |  |
| Prepared by PETER BOWLER Date 21/10/92 |                                          |      |            | On L.T.O. Index Plan                                              |  |
| Checked                                |                                          |      |            | DEPT. OF LAND ADMINISTRATION RESERVE                              |  |
| Abbroared                              |                                          |      |            | DIAGRAM No. 1124                                                  |  |