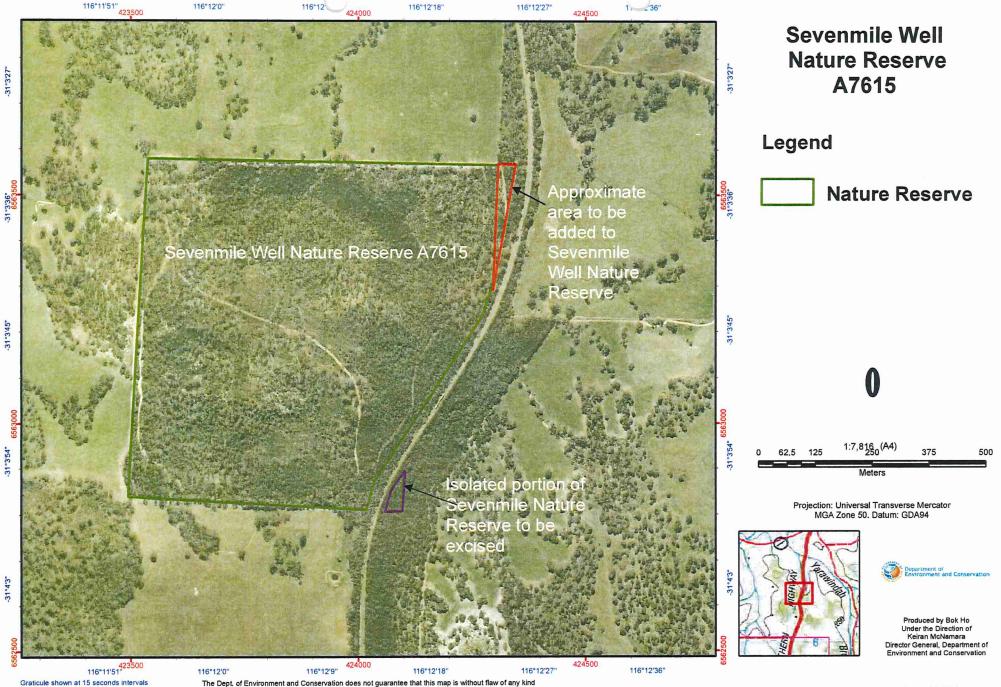

## **RESERVE ACTION SHEET: CONSERVATION RESERVES**

RESERVE NUMBER: 7615 LOCAL GOVERNMENT: Shire of Victoria

Plains

NAME: Sevenmile Well Nature Reserve PURPOSE: Conservation of Flora and Fauna

**VESTING:** Conservation and Parks Commission

ACTION: Excision of 0.2 ha and addition of 0.38 hectares

Total Area: 52.6474ha
REASON FOR ACTION:

Amendments to Sevenmile Well Nature Reserve were proposed to rationalise the boundary between the nature reserve and the Great Northern Highway. An isolated 0.2 ha portion of nature reserve has been excised and a 0.38 ha portion of road reserve has been closed and added to the nature reserve. There has been a net increase in the reserve of 0.18 ha.

**Date of amendment:** 8/8/24 **Maps**: Attached

Customer advice: Attached Proposal Summary: MIN2443/20

Recommended IUCN classification: 1a

Native Title: Yued ILUA area

| 1. LAND UNIT LEADER                               | To note                                                                | Date        |
|---------------------------------------------------|------------------------------------------------------------------------|-------------|
|                                                   | N. Mines                                                               | 3/10/24     |
| 2. LAND UNIT                                      | Send scan of RAS, customer advice, Reserve Enquiry Detail and maps to: |             |
|                                                   | Lisa Wright (Kensington) DIGITAL COPY                                  | NM 3/10/24  |
|                                                   | District Manager DIGITAL COPY                                          | N/A         |
|                                                   | Regional Manager DIGITAL COPY                                          | NM 3/10/24  |
|                                                   | Geoffrey Banks GIS Branch DIGITAL COPY                                 | NM 3/10/24  |
|                                                   | Matt Cavana Vis Comms PVS DIGITAL COPY                                 | NM 3/10/24  |
|                                                   | Attach Landgate RDR to file                                            | NM 3/10/24  |
|                                                   | Added to completed proposals spreadsheet                               | NM 3/10/24  |
|                                                   | Create Conservation Commission summary                                 | NM 3/10/24  |
|                                                   | TENIS amended                                                          |             |
| 3. EXECUTIVE DIRECTOR, PARKS AND VISITOR SERVICES | To note                                                                |             |
| 4. KM                                             | File Number:                                                           | 2024-004248 |