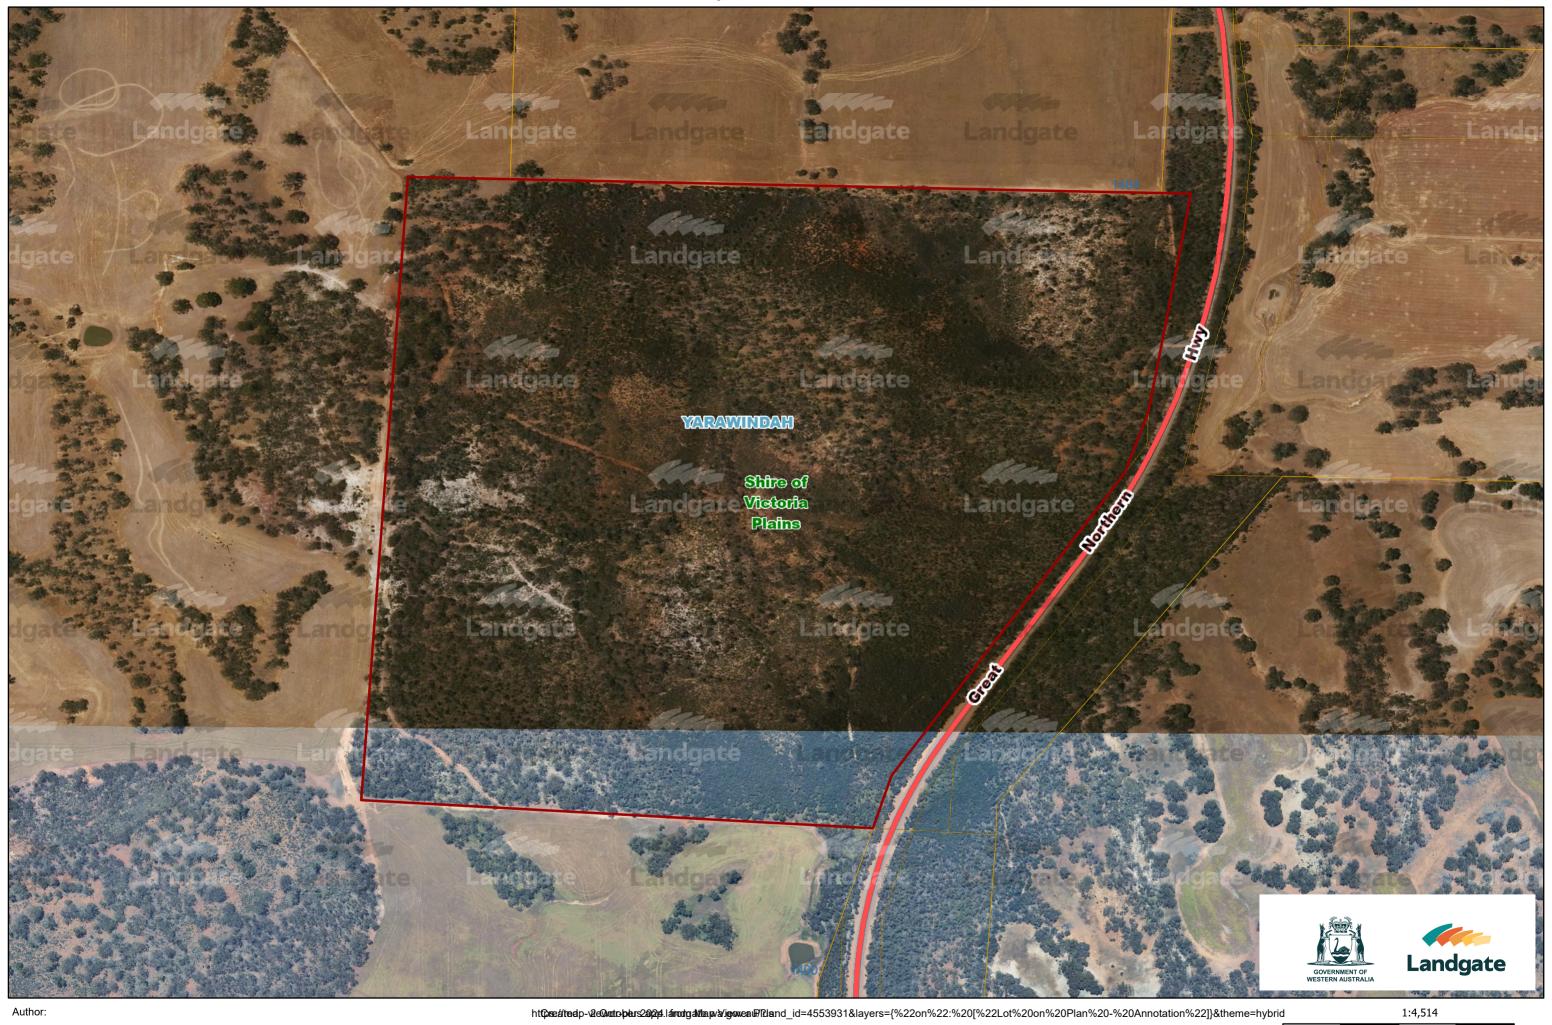

ACTION: Excision of 0.2 ha and addition of 0.38 hectares

Total Area: 52.6474ha
REASON FOR ACTION:

Amendments to Sevenmile Well Nature Reserve were proposed to rationalise the boundary between the nature reserve and the Great Northern Highway. An isolated 0.2 ha portion of nature reserve has been excised and a 0.38 ha portion of road reserve has been closed and added to the nature reserve. There has been a net increase in the reserve of 0.18 ha.

## Shire of Victoria Plains 1/09/2024 - 30/09/2024

| Reserve No. | Land Description                     | DPLH File No. | Volume/Folio | Action                                                                                                                                                                           | Document No. | Registered | Street Name                           | Area       | Public Plans     |
|-------------|--------------------------------------|---------------|--------------|----------------------------------------------------------------------------------------------------------------------------------------------------------------------------------|--------------|------------|---------------------------------------|------------|------------------|
| 7615        | Lot 4131 on Deposited<br>Plan 190016 | 03202-1893    |              | Amendment of Reserve to now comprise Lot 501 on Deposited Plan 64533 in lieu of Lot 4131 on Deposited Plan 190016 and its area being increased to 52.6474 hectares, accordingly. | Q092840      | 08/08/2024 | Great Northern Highway,<br>Yarawindah | 52.6474 Ha | Wannamal NE (25) |