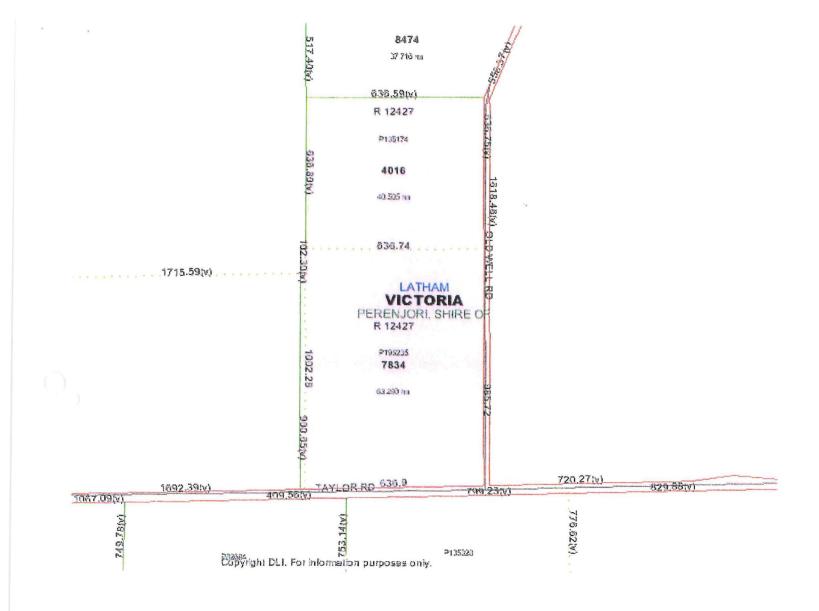

#### Customer Advices for Reserve Actions 1/02/2008 - 29/02/2008

#### Shire of Perenjori 1/02/2008 - 29/02/2008

| Land Description                                                                                                     | DPI File No. | Volume/Folio | Action                                                                                  | Document No. | Registered | Street Name                    | Area       | Public Plans      |
|----------------------------------------------------------------------------------------------------------------------|--------------|--------------|-----------------------------------------------------------------------------------------|--------------|------------|--------------------------------|------------|-------------------|
| LOT 4016 ON DEPOSITED<br>PLAN 135174<br>LOT 7834 ON DEPOSITED<br>PLAN 195235<br>LOT 8670 ON DEPOSITED<br>PLAN 150836 |              |              | Reserve Creation for the designated<br>purpose of "Conservation of Flora and<br>Fauna". | K493451      | 31/01/2008 | TAYLOR ROAD & OLD<br>WELL ROAD | 107.234 Ha | MONGERS LAKE (50) |