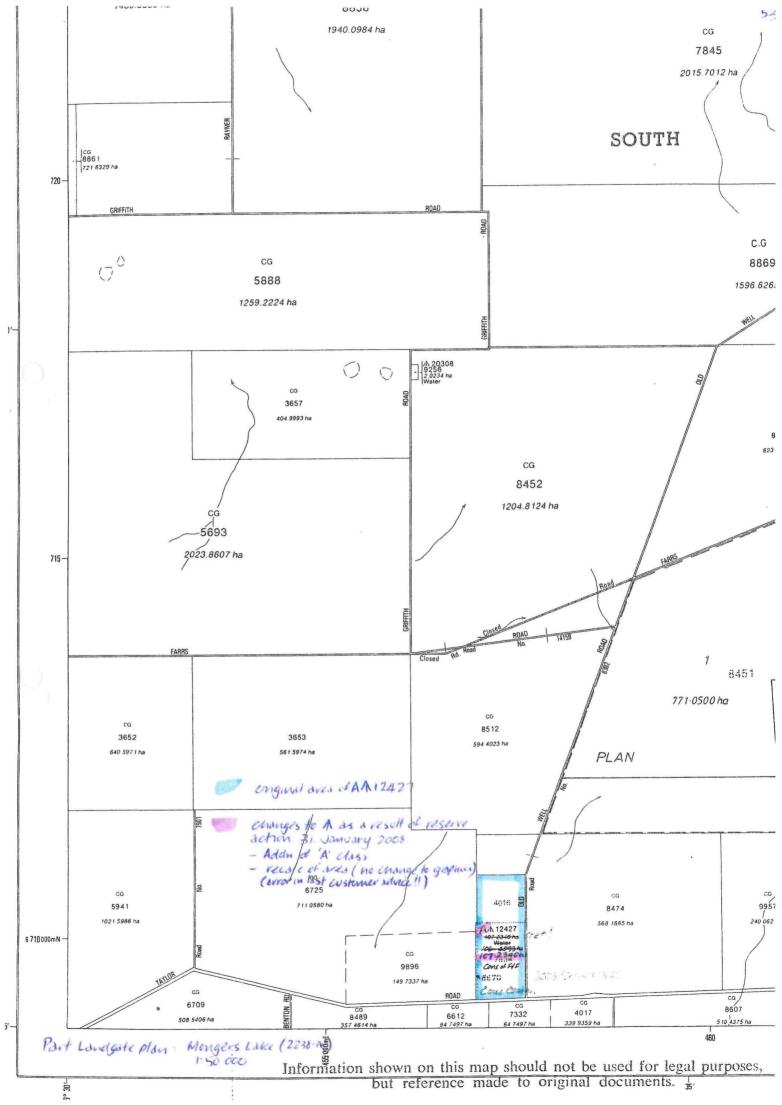

#### Customer Advices for Reserve Actions 1/02/2008 - 29/02/2008

#### Shire of Perenjori 1/02/2008 - 29/02/2008

| Land Description                                                                                                     | DPI File No. | Volume/Folio | Action                                                                                  | Document No. | Registered | Street Name                    | Area       | Public Plans      |
|----------------------------------------------------------------------------------------------------------------------|--------------|--------------|-----------------------------------------------------------------------------------------|--------------|------------|--------------------------------|------------|-------------------|
| LOT 4016 ON DEPOSITED<br>PLAN 135174<br>LOT 7834 ON DEPOSITED<br>PLAN 195235<br>LOT 8670 ON DEPOSITED<br>PLAN 150836 |              |              | Reserve Creation for the designated<br>purpose of "Conservation of Flora and<br>Fauna". | K493451      | 31/01/2008 | TAYLOR ROAD & OLD<br>WELL ROAD | 107.234 Ha | MONGERS LAKE (50) |

Goog Banks, Tenue Group, GIS Schon Jo you achon - plans plues, and return to me . Thak Serer Colling

1

 $\bigcirc$ ,