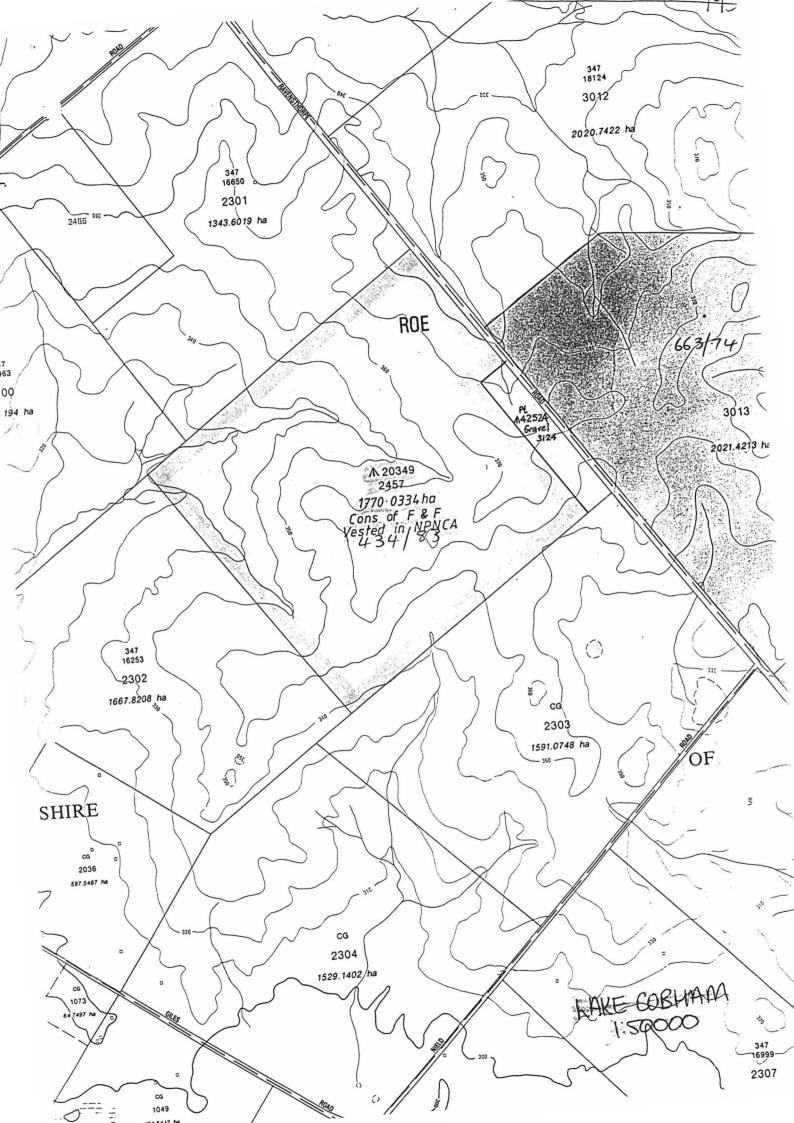

Public Plans: 2731 (II & III) Ardler Road.

Local Authority-Shire of Lake Grace.

DOLA File 4999/954.

Reserve No. 20349 (Roe Location 2457) "Timber (Mallet)" to exclude that portion now comprised in Location 3124 as surveyed and shown bordered pink on Land Administration Plan 18212 and of its area being reduced to 1770.0334 hectares accordingly.

Public Plan: 2731 (II) Old Ravensthorpe Road.

Local Authority-Shire of Lake Grace.

DOLA File 2784/978.

Reserve No. 36260 (Denmark Lot 965) "Waste Water Treatment Works" to include Lot 1030 as surveyed and shown bordered pink on Land Administration Plan 18245 and of its area being increased to 34.2922 hectares accordingly.