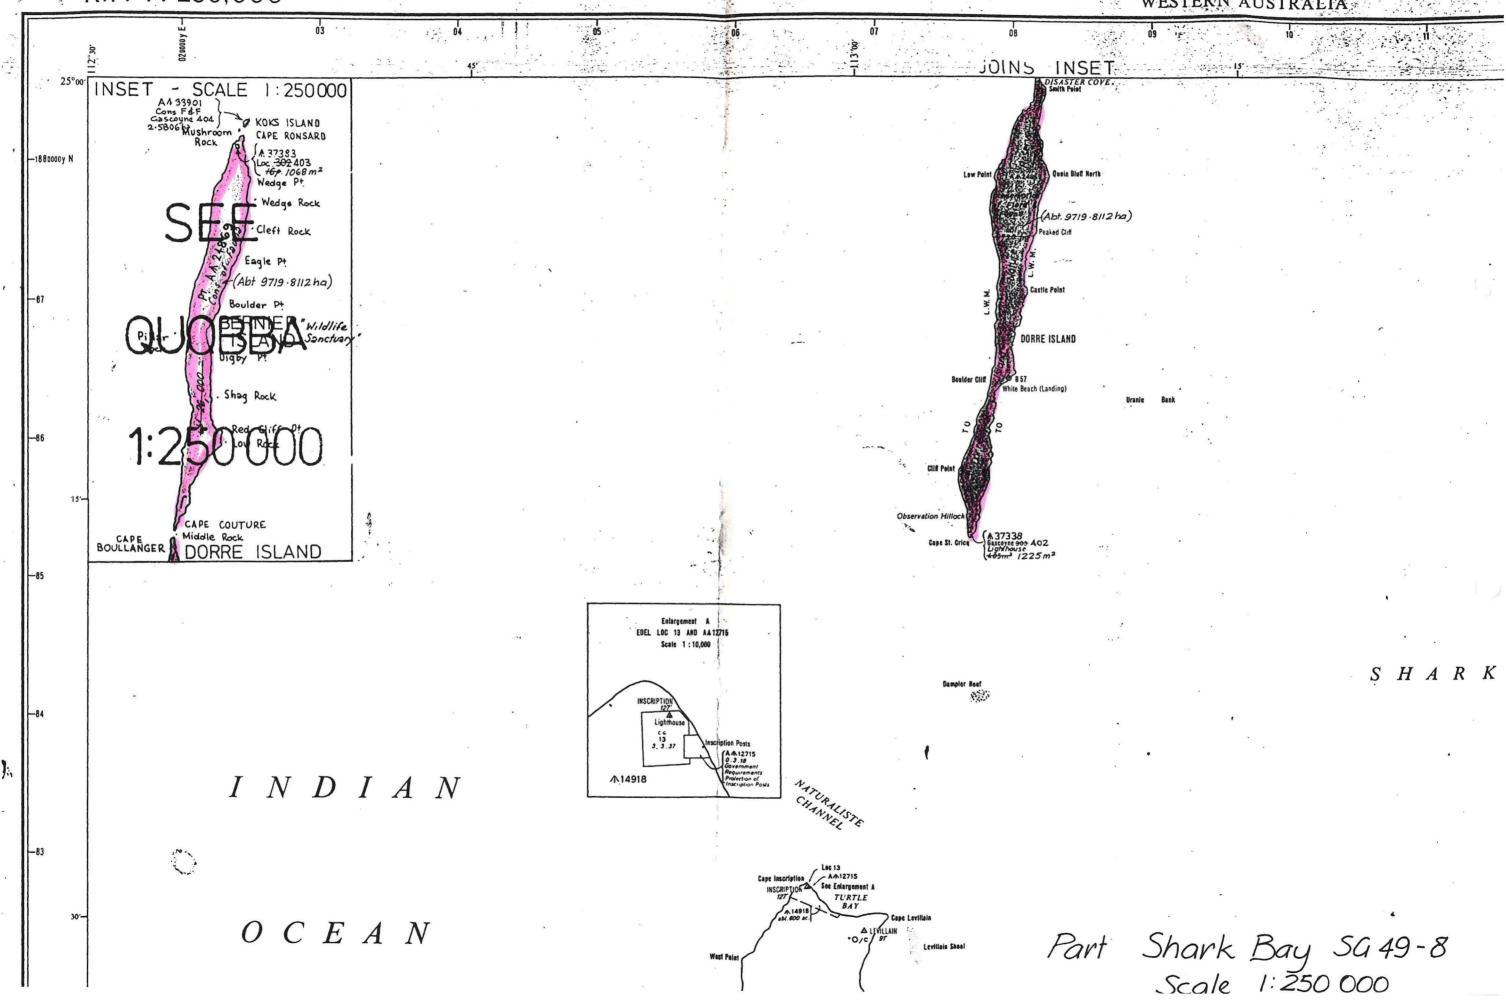

Public Plan: Perth BG34 (2) 7.33. File 1424/957.

- 21. Class "A" Reserve 24869 (Bernier and Dorre Islands) "Conservation of Flora and Fauna" is amended by the excision of—
  - (a) that portion now comprised in Gascoyne Location 402 on Diagram 88936; and
  - (b) that portion now comprised in Gascoyne Location 403 on Diagram 89015; with its area being reduced to about 9719.8112 hectares.

Public Plan: Shark Bay and Quobba 1:250,000. Files 2043/938 and 3678/968.

A. A. SKINNER, Chief Executive.

LB701

File No. MRWA 42-168-E. Ex. Co. No. 0612. File No. DOLA 1531/1994.

# EXCISION OF PORTION OF AM24869 AND AMENDMENT OF M37383 TO INCLUDE THAT PORTION

GASCOYNE DISTRICT
PUBLIC PLAN:- QUOBBA 1: 250 000
CORR. 3678/68
SCALE:-1: 750

S.G.H. 11.7.89

KOKS IS.

O Mushroom Rock.

CAPE RONSARD.

INDIAN . OCEAN D LOC. 302.

SHARK BAY

BERNIER ISLAND.

# EXCISION OF PORTION OF A \$\( 24869\) AND AMENDMENT OF \$\( \Lambda 37338\) TO INCLUDE THAT PORTION

GASCOYNE DISTRICT
PUBLIC PLAN:- SHARK BAY 1:250 000
CORR. 3676/968

INCLUDES LOC 303 FERSEDES DIA 73804