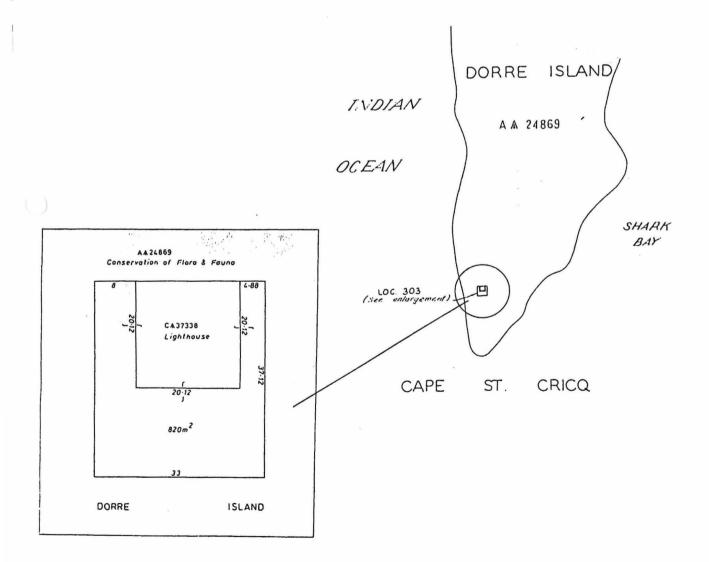

so that the reserve is comprised of an area of 9 719.811 2 hectares or thereabouts.

CLAUSE 9

Cape St Cricq Lighthouse is situated on the southern extremity of Dorre Island westward of Carnarvon on Class "C" "Lighthouse" Reserve 37338.

The Australian Maritime Safety Authority recently surveyed all existing improvements on the site and it has been determined that Reserve 37338 will require enlarging.

The surrounding land is Class "A" "Conservation of Flora and Fauna" Reserve 24869 which is vested in the National Parks and Nature Conservation Authority.

It is proposed to excise an area of 820 square metres from Reserve 24869 and CALM has agreed to the adjustment.

The new site comprises Gascoyne Location 402 with an area of 1225 square metres as surveyed on Diagram 88936.