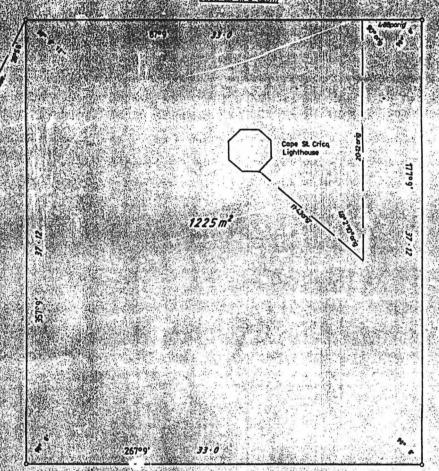

so that the reserve is comprised of an area of 9 719.811 2 hectares or thereabouts.

CLAUSE 9

Cape St Cricq Lighthouse is situated on the southern extremity of Dorre Island westward of Carnarvon on Class "C" "Lighthouse" Reserve 37338.

The Australian Maritime Safety Authority recently surveyed all existing improvements on the site and it has been determined that Reserve 37338 will require enlarging.

The surrounding land is Class "A" "Conservation of Flora and Fauna" Reserve 24869 which is vested in the National Parks and Nature Conservation Authority.

It is proposed to excise an area of 820 square metres from Reserve 24869 and CALM has agreed to the adjustment.

The new site comprises Gascoyne Location 402 with an area of 1225 square metres as surveyed on Diagram 88936.