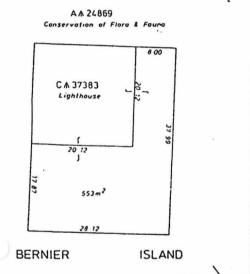

Similarly, Lighthouse Reserve C 37383 situated near Cape Ronsard on the other major portion of Class "A" Reserve 24869 (Bernier Island) requires land added to encompass all improvements.

An area of 663 square metres needs to be excised and the new site is now surveyed as Location 403 on Diagram 89015.

#### Reserve No. 24869 in the Shire of Carnaryon

- 9. Reserve No. 24869, classified as of Class A, containing 9 719.959 5 hectares or thereabouts, set apart for "Conservation of Flora and Fauna" and vested in the Authority, is amended
  - (a) by excising an area of 820 square metres being that area of the reserve included in Gascoyne Location 402 on Diagram No. 88936; and
  - (b) by excising an area of 663 square metres being that area of the reserve included in Gascoyne Location 403 on Diagram No. 89015,