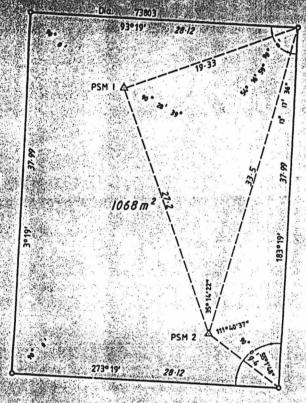

It is proposed to excise an area of 820 square metres from Reserve 24869 and CALM has agreed to the adjustment.

The new site comprises Gascoyne Location 402 with an area of 1225 square metres as surveyed on Diagram 88936.

Similarly, Lighthouse Reserve C 37383 situated near Cape Ronsard on the other major portion of Class "A" Reserve 24869 (Bernier Island) requires land added to encompass all improvements.

An area of 663 square metres needs to be excised and the new site is now surveyed as Location 403 on Diagram 89015.