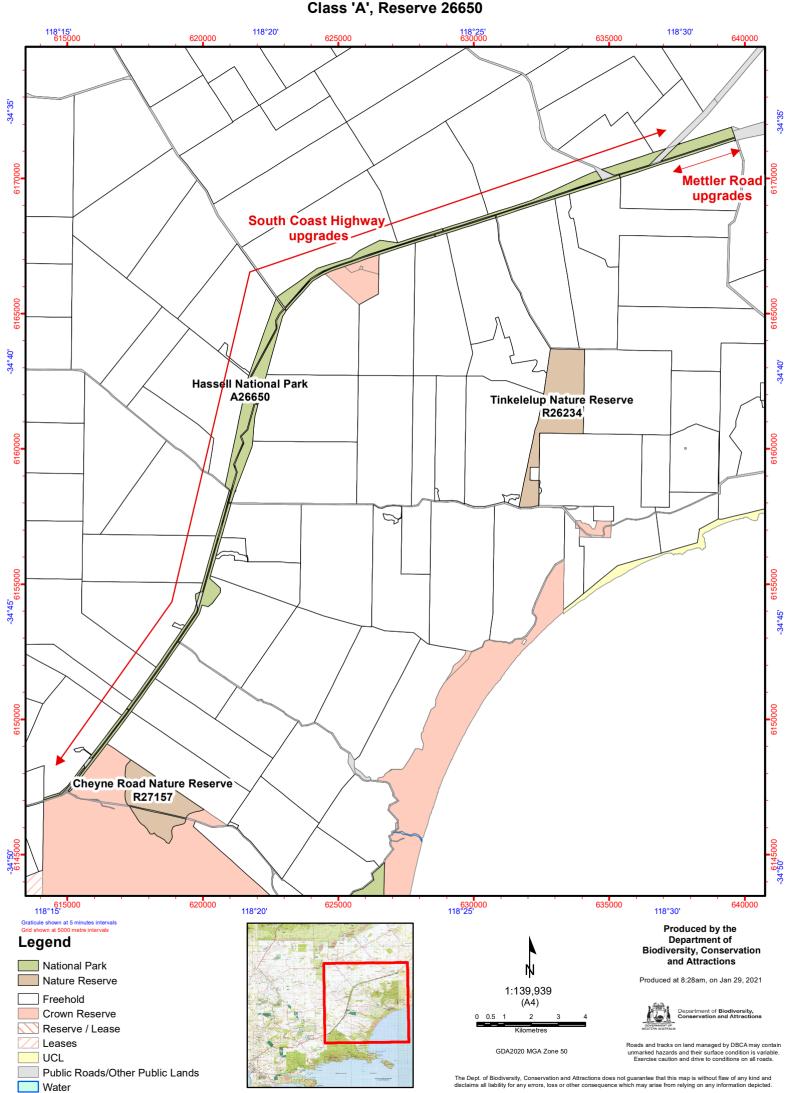

#### **REASON FOR ACTION:**

Main Roads have excised 66.65 hectares from Hassell National Park to facilitate upgrades to the South Coast Highway and Mettler Road. They have subsequently closed the identified 17.80 hectares of surplus road reserve for addition to Hassell National Park.

### Road upgrades impacting Hassell National Park Class 'A', Reserve 26650