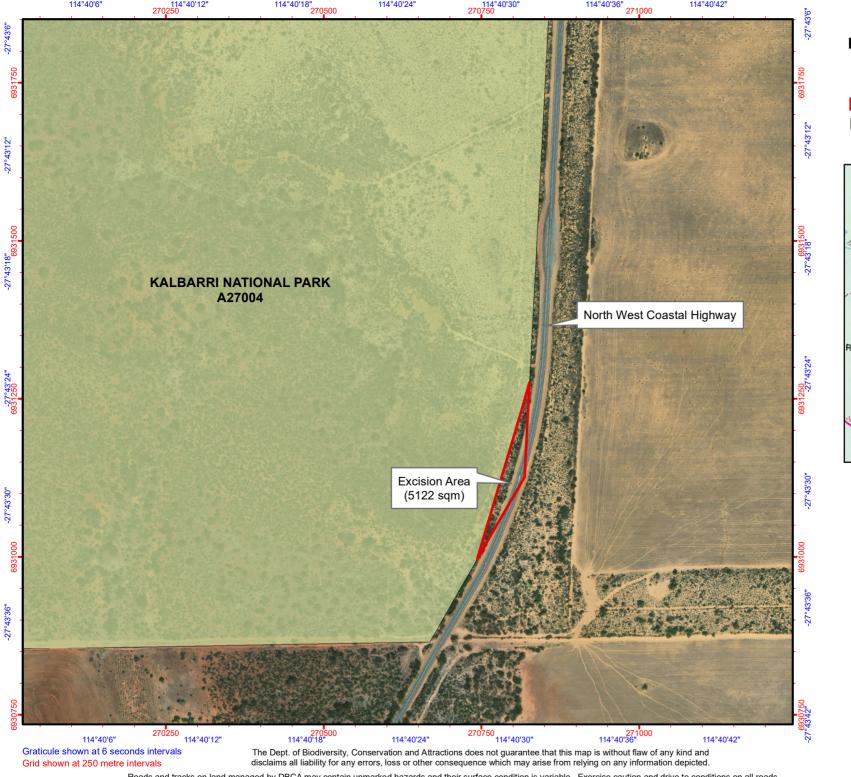

### **RESERVE No.** 27004

LOCAL GOVERNMENT: Shire of Northampton

**NAME:** Kalbarri National Park

PURPOSE: National Park

VESTING: Conservation and Parks Commission

**ACTION:** Excision of 5122 square metres from Kalbarri National Park to be dedicated as North West Coastal Highway.

Total Area: 18.2962 hectares

**REASON FOR ACTION:** Main Roads Western Australia requested for a 5122 square metre portion of already constructed road to be excised from Kalbarri National Park and dedicated as North West Coastal Highway. The action rationalises the national park boundary and excludes a portion of major highway from the park.

### **Road Excision from** Kalbarri National Park (A27004)

### Legend

RAS Road Excision Kalbarri NP

National Park

Produced by the Department of Biodiversity, Conservation and Attractions

partment of Biodiversity, 4

Roads and tracks on land managed by DBCA may contain unmarked hazards and their surface condition is variable. Exercise caution and drive to conditions on all roads.