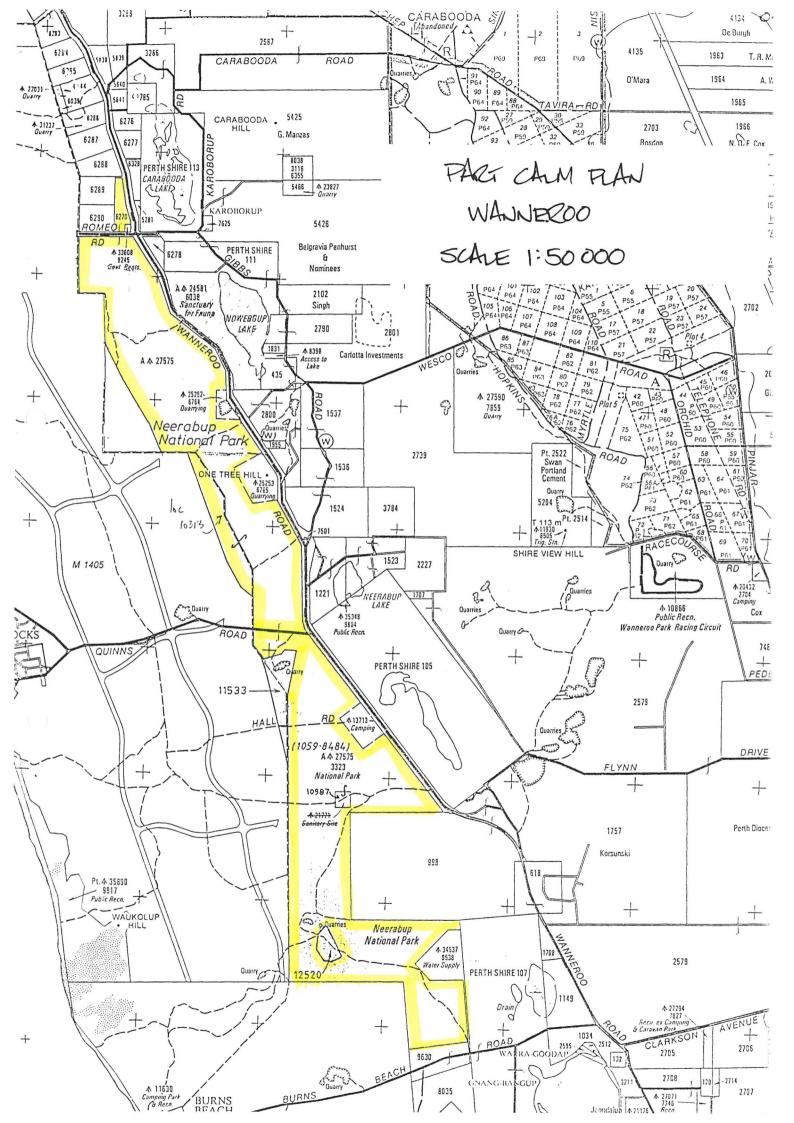

# **REASON FOR ACTION**

- Excision of 8.7896 ha from class "A" reserve (Neerabup National Park) vested in the NPNCA for the purpose of "National Park". Area: Abt. 1059.8 ha
- Excision, through Reserves Bill action, results from a request from Water Corporation, and is in line with Cabinet approval. Excised area is to be set aside as a reserve for "Ground Water Treatment Plant", vested in Water Corp. Water Corp is to fund acquisition of (at least) an equivalent area for inclusion into the Park.
- Gazettal date: 9 12 1997 See folios 82 and 83 and Reserves Bill notes at pages 80 and 81
- Plans at folios 79, 84 and 85

DOLA File: 01061-1921-02RO

Public Plan: BG35 (5) 02.14

Local Authority: Shire of Toodyay

6. Class A Reserve 27575 (Swan Locations 3321, 3323, 6270 and 10313) "National Park" is amended by the excision of that portion now described as Location 12520 as surveyed on Land Administration Diagram 92531 and of its area being reduced to about 1,059.8484 hectares accordingly.

# **CLAUSE 10**

.

Reserve No. 27575 (Neerabup National Park) in the City of Wanneroo

10. Reserve No. 27575, classified as of Class A, comprising 1 068.638 0 hectares or thereabouts set apart for "National Park" and vested in the Authority, is amended by excising an area of 8.789 6 hectares, shown as Swan Location 12520 on Diagram 92531, so that the reserve comprises 1 059.848 4 hectares or thereabouts. 8

At the request of the Water Corporation and in line with Cabinet approval dated 20 November 1995 it is now proposed to excise an area of 8.7896 hectares, surveyed and now identified as Swan Location 12520 on Diagram 92531 from the Class "A" reserve. This area, Location 12520, has been earmarked for the development of a water treatment plant to service the rapidly expanding urban development in the region.