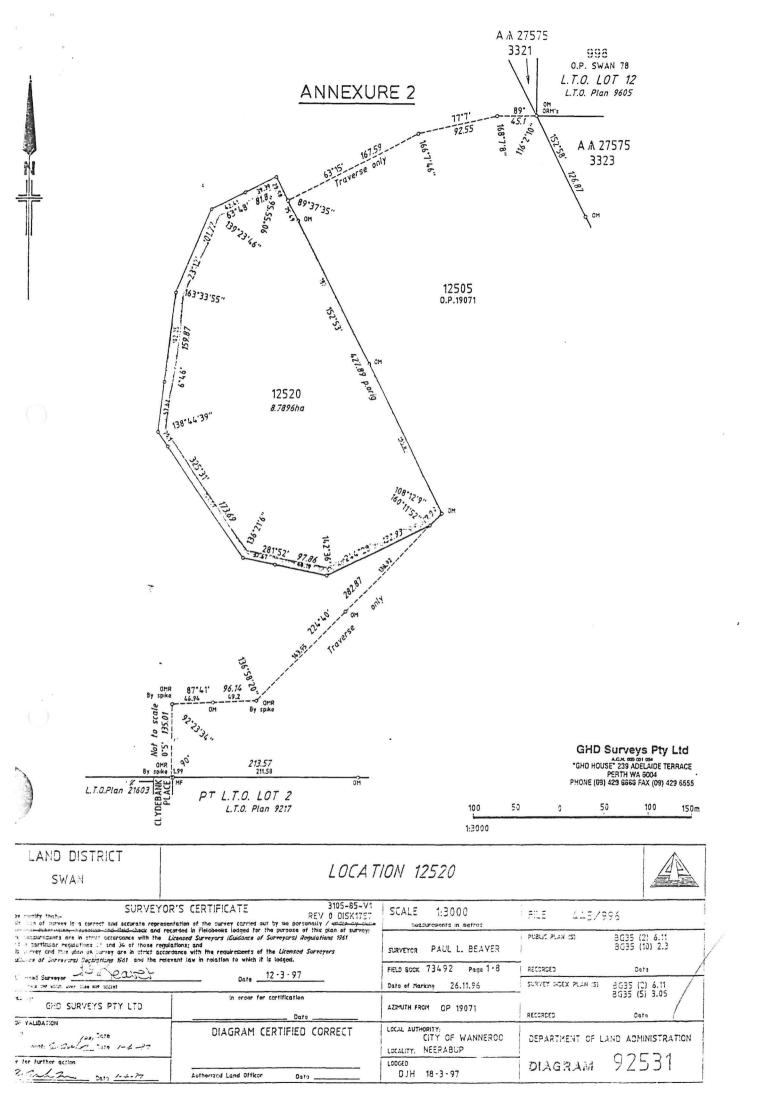

DOLA File: 01061-1921-02RO

Public Plan: BG35 (5) 02.14

Local Authority: Shire of Toodyay

6. Class A Reserve 27575 (Swan Locations 3321, 3323, 6270 and 10313) "National Park" is amended by the excision of that portion now described as Location 12520 as surveyed on Land Administration Diagram 92531 and of its area being reduced to about 1,059.8484 hectares accordingly.

# **CLAUSE 10**

.

Reserve No. 27575 (Neerabup National Park) in the City of Wanneroo

10. Reserve No. 27575, classified as of Class A, comprising 1 068.638 0 hectares or thereabouts set apart for "National Park" and vested in the Authority, is amended by excising an area of 8.789 6 hectares, shown as Swan Location 12520 on Diagram 92531, so that the reserve comprises 1 059.848 4 hectares or thereabouts. 8

At the request of the Water Corporation and in line with Cabinet approval dated 20 November 1995 it is now proposed to excise an area of 8.7896 hectares, surveyed and now identified as Swan Location 12520 on Diagram 92531 from the Class "A" reserve. This area, Location 12520, has been earmarked for the development of a water treatment plant to service the rapidly expanding urban development in the region.