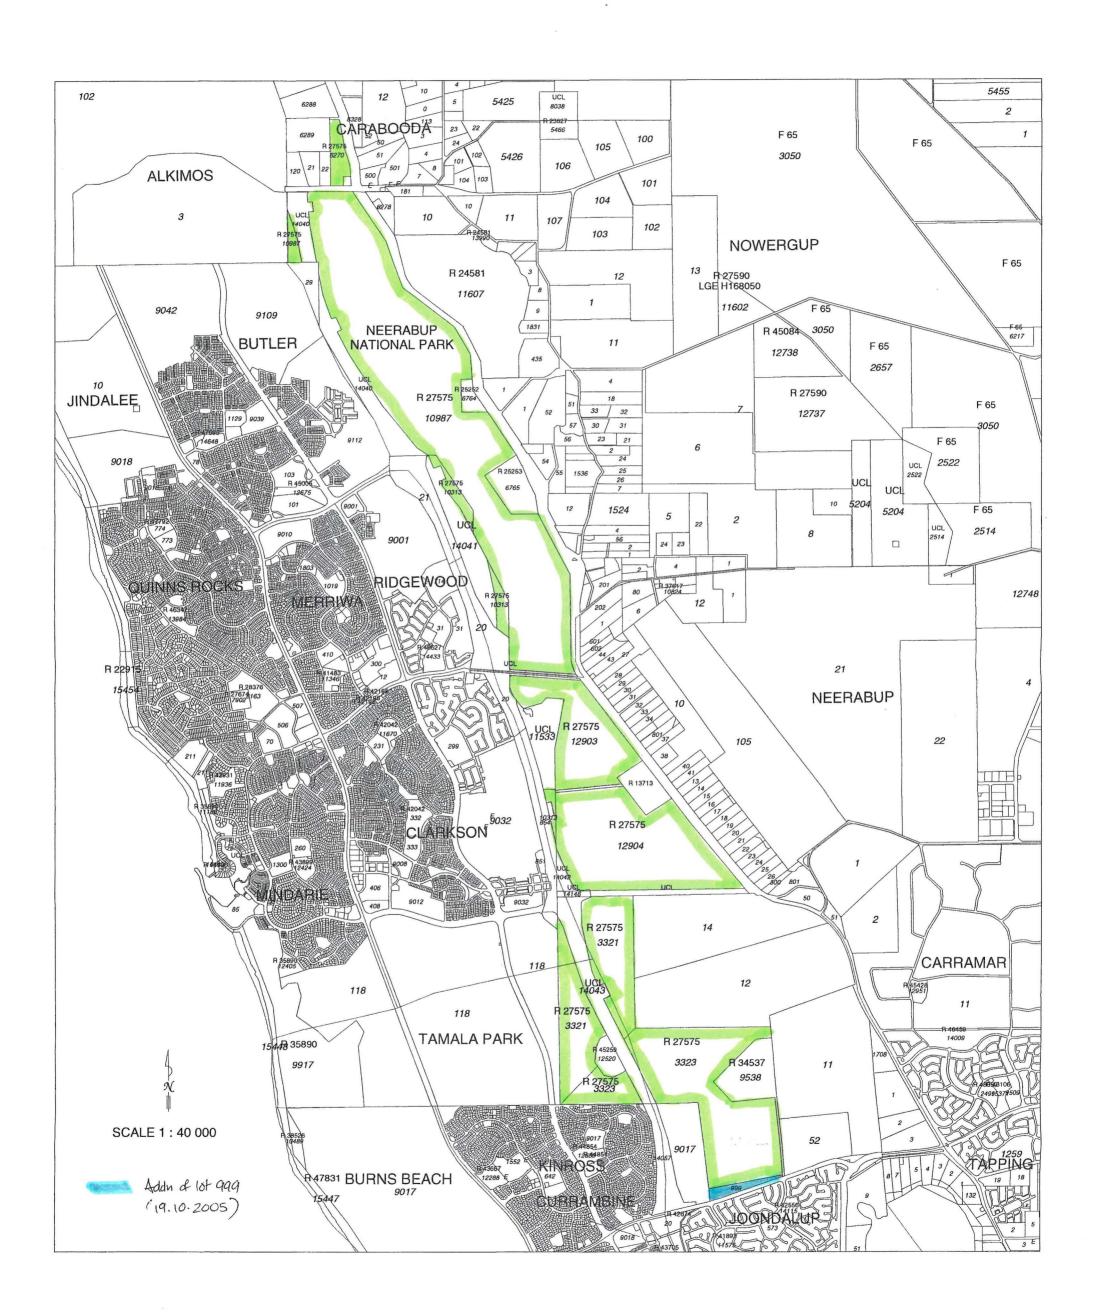

# City of Wanneroo 1/12/2005 - 31/12/2005

| Reserve No. | Land Description                                                                                                                                                                                                                                                                                                                                                       | DOLA File No.   | Volume/Folio                                                                                                                                                                                                         | Action                                                                                                                                                                                      | Document No. | Registered | Street Name                    | Area        | Public Plans          |
|-------------|------------------------------------------------------------------------------------------------------------------------------------------------------------------------------------------------------------------------------------------------------------------------------------------------------------------------------------------------------------------------|-----------------|----------------------------------------------------------------------------------------------------------------------------------------------------------------------------------------------------------------------|---------------------------------------------------------------------------------------------------------------------------------------------------------------------------------------------|--------------|------------|--------------------------------|-------------|-----------------------|
| 27575       | Lot 3321 on Deposited Plan<br>219820.<br>Lot 3323 on Deposited Plan<br>219820.<br>Lot 6270 on Deposited Plan<br>219820.<br>Lot 10313 on Deposited<br>Plan 219820.<br>Lot 10987 on Deposited<br>Plan 219820.<br>Lot 12903 on Deposited<br>Plan 219820.<br>Lot 12904 on Deposited                                                                                        | 02103-1963-09RO | 3051-407<br>3051-407<br>3051-407<br>3051-407<br>3051-407<br>3051-407<br>3051-407                                                                                                                                     | Amendment of Reserve to To include Lot<br>999 on Office of Tilles Diagram 96200 into<br>Class 'A' Reserve 27575, and with its area<br>being increased to 943.5024 hectares,<br>accordingly. | J476558      | 19/10/2005 | Burns Beach Road,<br>Neerabup. | 943.5024 Ha | BG35 (2) 07.10        |
| 35890       | Plan 219820.<br>Lot 11186 on Plan 16754<br>Lot 11186 on Plan 16754<br>Lot 14135 on Diagram<br>78977<br>Lot 12959 on Plan 16737<br>Lot 12037 on Diagram<br>78977<br>Lot 13294 on Plan 21848<br>Lot 12405 on Plan 20020<br>Lot 12295 on Plan 20020<br>Lot 12295 on Plan 19578<br>Swan Location 9917 on<br>Plans 12464, 12465, 12466,<br>12467, 12487, 12488 and<br>12491 | 01873-1978-03RO | 3098-716<br>3123-104<br>3111-239<br>3134-539<br>3098-715<br>3113-345<br>3098-717<br>3098-717<br>3098-718<br>3098-716<br>3098-716<br>3098-716<br>3098-716<br>3098-716<br>3098-716<br>3098-716<br>3098-716<br>3098-716 | Amendment of Reserve to To now<br>comprise Lot 3050 on Deposited Plan<br>47951, the area being reduced to<br>106.3204 hectares.                                                             | J462153      | 10/10/2005 | Mindarie & Tamala Park         | 106.3204 Ha | BG35(2) 04.14 & 04.13 |

# Query Criteria Crown Reserve No. = 27575

· · ·

**Special Comments** 

| Crown Reservent<br>Name:<br>Tenure:<br>Purpose:<br>Vesting: | rve <b>27575</b><br><b>Neerabup N</b><br>National Park<br>National Park<br>Conservation Co | Class: A<br>ational Park Name Approval: Gazetted<br>Area: 943.5 ha                                                                                                |
|-------------------------------------------------------------|--------------------------------------------------------------------------------------------|-------------------------------------------------------------------------------------------------------------------------------------------------------------------|
| Date                                                        | <b>Gazettal Action</b>                                                                     | Description                                                                                                                                                       |
| -Oct-2005                                                   | Area Addition                                                                              | Lot 999 On Office Of Titles Diag 96200 (+6.2034 ha) - An Update from DOLA is pending                                                                              |
| 28-Aug-2001                                                 | Area                                                                                       | Abt 937.2990 (As Amended By The "Reserves(neerabup National Park) Act 2000")<br>H852251                                                                           |
| 28-Aug-2001                                                 | Area Excision                                                                              | (-122.5494 ha) - An Update from DOLA is pending.                                                                                                                  |
| 16-Nov-2000                                                 | Comment                                                                                    | Conservation Commission Established Due To CALM Amendment Act 2000 (No 35 of 2000). Supersedes LFC And NPNCA.                                                     |
| 09-Dec-1997                                                 |                                                                                            | Abt 1059.8484 (By Reserves Act 38 Of 1997)                                                                                                                        |
| 09-Dec-1997                                                 | DOLA File                                                                                  | 2103/63 & 445/96                                                                                                                                                  |
| 09-Dec-1997                                                 |                                                                                            | Bg35(2) 6.11, (10) 2.3                                                                                                                                            |
| 31-Jan-1992                                                 | Area<br>Area                                                                               | 1068.6380                                                                                                                                                         |
| 19-Feb-1988                                                 | Area                                                                                       | 1094.1797 (By Reserves Act 124 Of 1987)<br>Abt. 1090.1328 (Act 118 Of 1982)                                                                                       |
| 10-Apr-1987<br>28-Jul-1978                                  | Area                                                                                       | 1077.9912                                                                                                                                                         |
| 13-Jan-1978                                                 | Area Excision                                                                              | 1085.7575                                                                                                                                                         |
| 28-Jan-1977                                                 | Area Excision                                                                              | 1111.5539 Act 108 - 1976                                                                                                                                          |
|                                                             | Name                                                                                       | Neerabup National Park                                                                                                                                            |
| 10-Dec-1976                                                 | Name                                                                                       | Neeribup National Park                                                                                                                                            |
| 17-Oct-1975                                                 | Area Addition                                                                              | Abt 1143.1443                                                                                                                                                     |
| 29-Sep-1972                                                 | Board                                                                                      | National Parks Board Of W.A.                                                                                                                                      |
| -Sep-1972                                                   | Vesting Revoked                                                                            |                                                                                                                                                                   |
| 15-Oct-1971                                                 | Name                                                                                       | Neerabup Lake National Park                                                                                                                                       |
| 24-May-1968                                                 | Area Excision                                                                              | 2779.3.9 By Rd. 3590                                                                                                                                              |
| 02-Jul-1965                                                 | Class                                                                                      | A                                                                                                                                                                 |
| 02-Jul-1965                                                 | Original Area                                                                              | Abt 2900.0.0                                                                                                                                                      |
| 02-Jul-1965                                                 | Purpose                                                                                    | National Park                                                                                                                                                     |
| 02-Jul-1965                                                 | Street                                                                                     | Wanneroo Rd                                                                                                                                                       |
| 02-Jul-1965                                                 | Vesting                                                                                    | National Parks Authority Of W A Act 19 - 1976                                                                                                                     |
| 02-Jul-1965                                                 | Vesting                                                                                    | National Parks Board Of W A                                                                                                                                       |
|                                                             | ?                                                                                          | Abt 1125.0000, P72                                                                                                                                                |
|                                                             | Area Addition                                                                              | 1090.1328 Include Loc 10313 Act 118 - 1982                                                                                                                        |
|                                                             | Area Excision                                                                              | 1026.1066 By Loc, 10122 Act 12 - 1981                                                                                                                             |
|                                                             | Area Excision<br>Location                                                                  | 2784.1.38 3485/65, P35 Act 72 - 1966<br>Swan Loc 6270, 10313, 3323, 3321 And 10987:(by Reserves Act 124 Of 1987),<br>12880(Ex.min.6/95) 12903, 12904(Ex.min.3/93) |
| 02-Jul-1965                                                 | Survey No.<br>Original Gazettal                                                            | Misc Plan 19820                                                                                                                                                   |