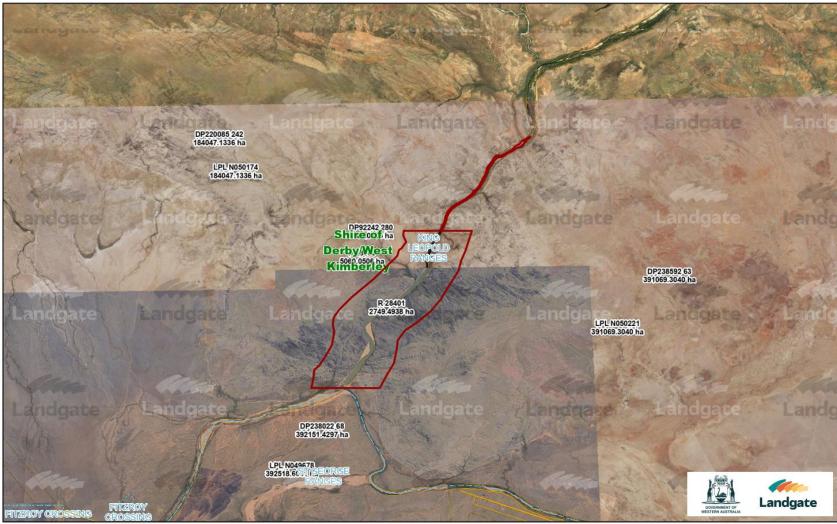

### -- Map Viewer Plus --

Author:

© Copyright, Western Australian Land Information Authority. No part of this document or any content appearing on it may be reproduced or published without the prior written permission of Landgate.

Disclaimer: The accuracy and completeness of the information on this document is not guaranteed and is supplied by Landgate 'as is' with no representation or warranty as to its reliability, accuracy, completeness, or fitness for purpose.

Please refer to original documentation for all legal purposes.

# Reserve Details Report - 28401

| Reserve                           | 28401                                          | Legal Area (ha)              | 2943.5                                                                                   |  |  |  |
|-----------------------------------|------------------------------------------------|------------------------------|------------------------------------------------------------------------------------------|--|--|--|
| Name                              | DANGGU NATIONAL PARK                           | Status                       | CURRENT                                                                                  |  |  |  |
| Туре                              | N/A                                            | Current Purpose              | NATIONAL PARK                                                                            |  |  |  |
| File Number                       | 01019-1961-01RO                                |                              |                                                                                          |  |  |  |
| Notes                             | N/A                                            | N/A                          |                                                                                          |  |  |  |
| Additional Reserve<br>Information | RESERVE COMPRISES LOT 28<br>DP419193 (P673526) | 8 ON DP92323, LOT 93 ON DP92 | RESERVE COMPRISES LOT 288 ON DP92323, LOT 93 ON DP92323 & LOT 4001 ON DP419193 (P673526) |  |  |  |