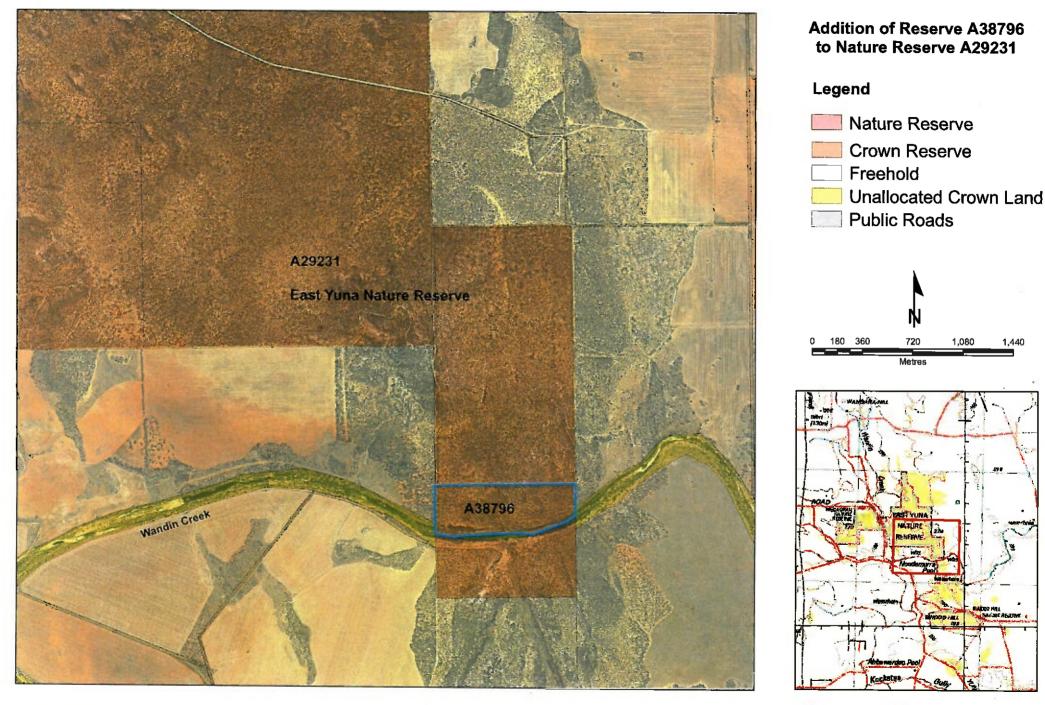

**ACTION:** The addition of 34.14 hectares being class A Reserve 38796 with the purpose of 'water and conservation of flora and fauna' into East Yuna Nature Reserve (class A Reserve 29231).

### Total Area: 1776.6627 hectares

**REASON FOR ACTION:** In 2011 the Department of Water advised the Department of Lands (DoL) that reserve A38796 was surplus to its requirements. The DoL approached Parks and Wildlife requesting if it was interested in adding reserve A38796 to the adjacent East Yuna Nature Reserve A29231. Parks and Wildlife agreed and the Minister's approval was received. The reserve adds riverine habitat in good condition and rationalises its boundary to a physical feature, being Wandin Creek.