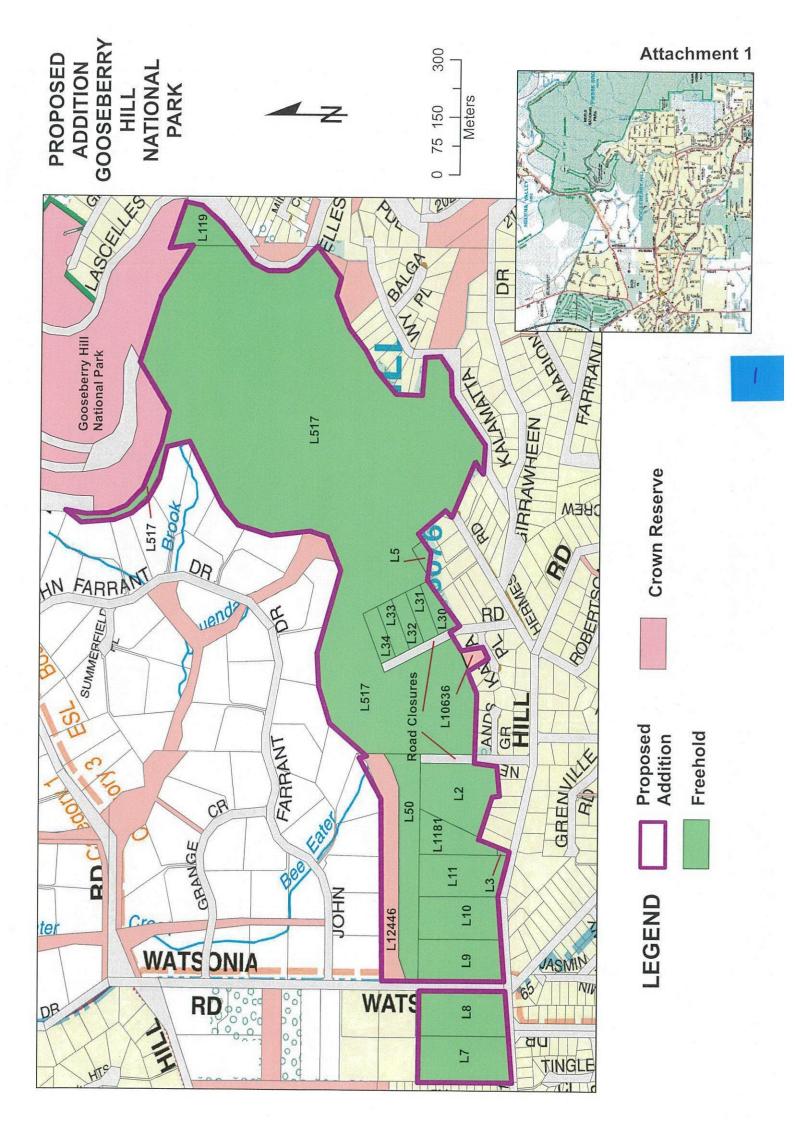

**ACTION:** Addition of 76.39 ha comprising 17 freehold lots, two crown reserves (No. 38964 & No. 38834) and two unused portions of road reserves to Gooseberry Hill National Park

(Class A Reserve No 30200).

**REASON FOR ACTION:** The Western Australian Planning Commission undertook acquisition of lands adjacent to Gooseberry Hill National Park for future inclusion in the national park. The land proposed for addition comprised of 17 acquired freehold lots, two reserves and two unused portions of road reserves.