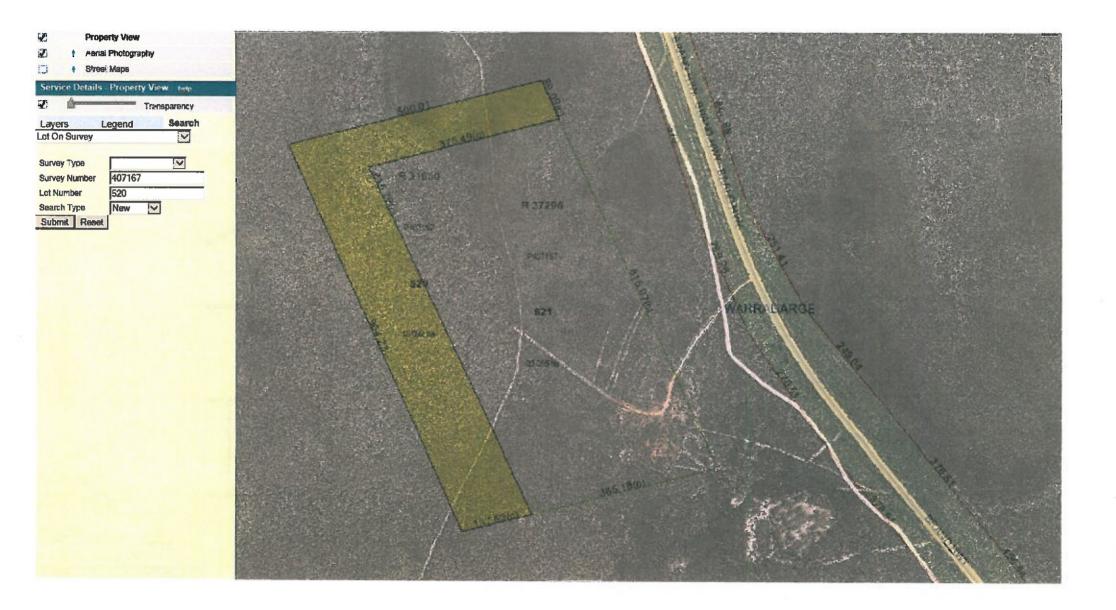

#### **ACTION:**

Addition of 15.092 hectares being part Reserve 37296 (Lot 520 on Deposited Plan 407167) to South Eneabba Nature Reserve class 'C' Reserve 31030

**Total Area**: previously 6775.8649

Now: 6790.957 hectares

**REASON FOR ACTION:** Main Roads WA ceded a portion of class 'C' Reserve 37296, for addition to Reserve 31030, as an offset for the widening of a section of the Brand Highway.

DPaW requested the entire Reserve 37296 (about 35 hectares), however the Department of Mines and Petroleum objected. Thus the hectares required for road widening equates to the 15.092 hectares added to the nature reserve.

# Reserve Enquiry Detail [5100L]

Screen Friendly Print Page

| Reserve               |                  | 31030                       |           |             | Legal Area (l  | ha)                  | 6790.957 | ,               |            |
|-----------------------|------------------|-----------------------------|-----------|-------------|----------------|----------------------|----------|-----------------|------------|
| Name                  |                  | <b>SOUTH ENEA</b>           | BBA NATUR | RE RESERV   | E Status       |                      | Current  |                 |            |
| Туре                  |                  |                             |           |             | Current Purp   | ose                  | CONSE    | RVATION OF FLO  | RA & FAUN  |
| Notes                 |                  |                             |           |             |                |                      |          |                 |            |
| File Num              | per              | 885/71                      |           |             |                |                      |          |                 |            |
| Additiona<br>nformati | il Reserve<br>on | RESERVE CO                  | MPRISES L | OT 11948 C  | N DP240375 & I | LOT 520 ON [         | P407167  | (N236416)       |            |
| Class                 |                  |                             | Res       | ponsible Ag | jency          |                      |          | Date of         | Last Chang |
| C EX                  | ECUTIVE DI       | RECTOR OF TH                | E DEPART  | MENT OF     | CONSERVATION   | ON & LAND            | MANAGI   | EMENT 08/03/20  | 016        |
|                       |                  |                             |           |             |                |                      |          |                 |            |
|                       | Management       | Orders                      | Document  |             | Land Use       |                      | Loc      | al Government A | Authority  |
| CONSER<br>WA          | -                | MMISSION OF                 | H982663   | CONSER\     | /ATION         |                      |          | MAH, SHIRE OF   | -          |
|                       |                  |                             |           | PROTECT     | ION OF FLOR    | RA                   |          | .,              |            |
|                       |                  |                             |           |             |                |                      |          |                 |            |
| Add Item              | CLT Number       | Parcel Identifier           | Street A  | Address     | Suburb         | File Number          | PIN      | Area (sqm)      | Map View   |
|                       | LR3119-956       | Lot 11948 On<br>Plan 240375 | 11948 BR  | AND HWY     | WARRADARGE     | 00885-1971-<br>01RO. | 948018   | 2.7186843E7     | 6          |
|                       | LR3119-956       | Lot 11948 On<br>Plan 240375 | 11948 BR  | AND HWY     | WARRADARGE     | 00885-1971-<br>01RO. | 948019   | 3526907.679     | ò          |
|                       | LR3119-956       | Lot 11948 On<br>Plan 240375 | 11948 BR  | AND HWY     | WARRADARGE     | 00885-1971-<br>01RO. | 948027   | 9344700.553     | Ġ          |
|                       | LR3119-956       | Lot 11948 On<br>Plan 240375 | 11948 BR  | AND HWY     | WARRADARGE     | 00885-1971-<br>01RO. | 948028   | 27839.009       | ò          |