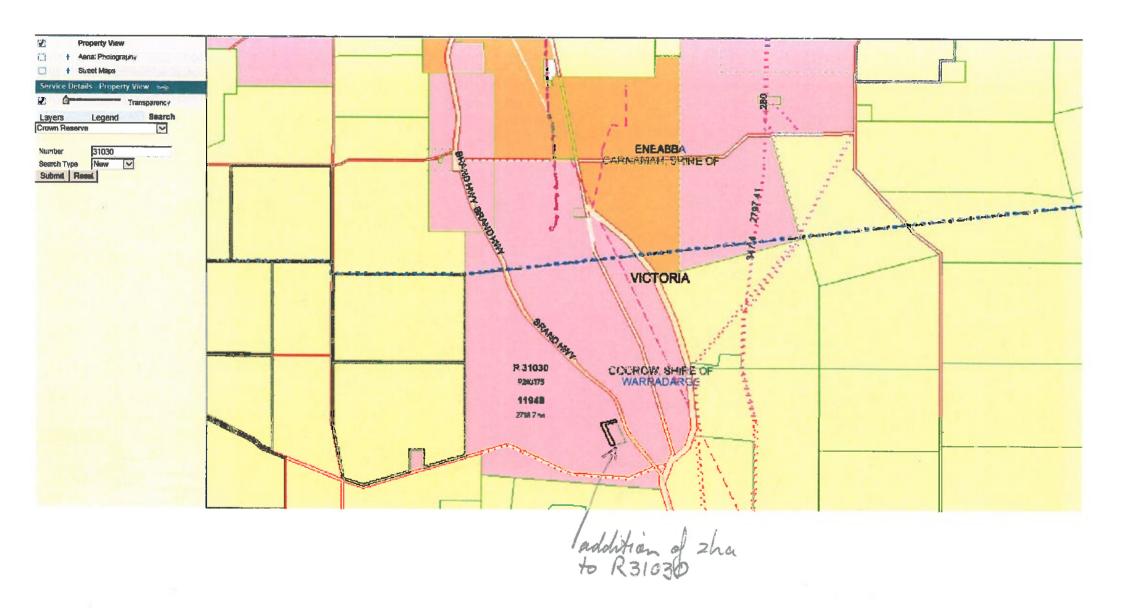

# **RESERVE ACTION SHEET: CONSERVATION RESERVES**

RESERVE No. 31030 LOCAL GOVERNMENT: Shire of Coorow

NAME: South Eneabba Nature Reserve

PURPOSE: Conservation of Flora and Fauna

**VESTING:** Conservation Commission of Western Australia

#### **ACTION:**

Addition of 15.092 hectares being part Reserve 37296 (Lot 520 on Deposited Plan 407167) to South Eneabba Nature Reserve class 'C' Reserve 31030

**Total Area**: previously 6775.8649

Now: 6790.957 hectares

**REASON FOR ACTION:** Main Roads WA ceded a portion of class 'C' Reserve 37296, for addition to Reserve 31030, as an offset for the widening of a section of the Brand Highway.

DPaW requested the entire Reserve 37296 (about 35 hectares), however the Department of Mines and Petroleum objected. Thus the hectares required for road widening equates to the 15.092 hectares added to the nature reserve.