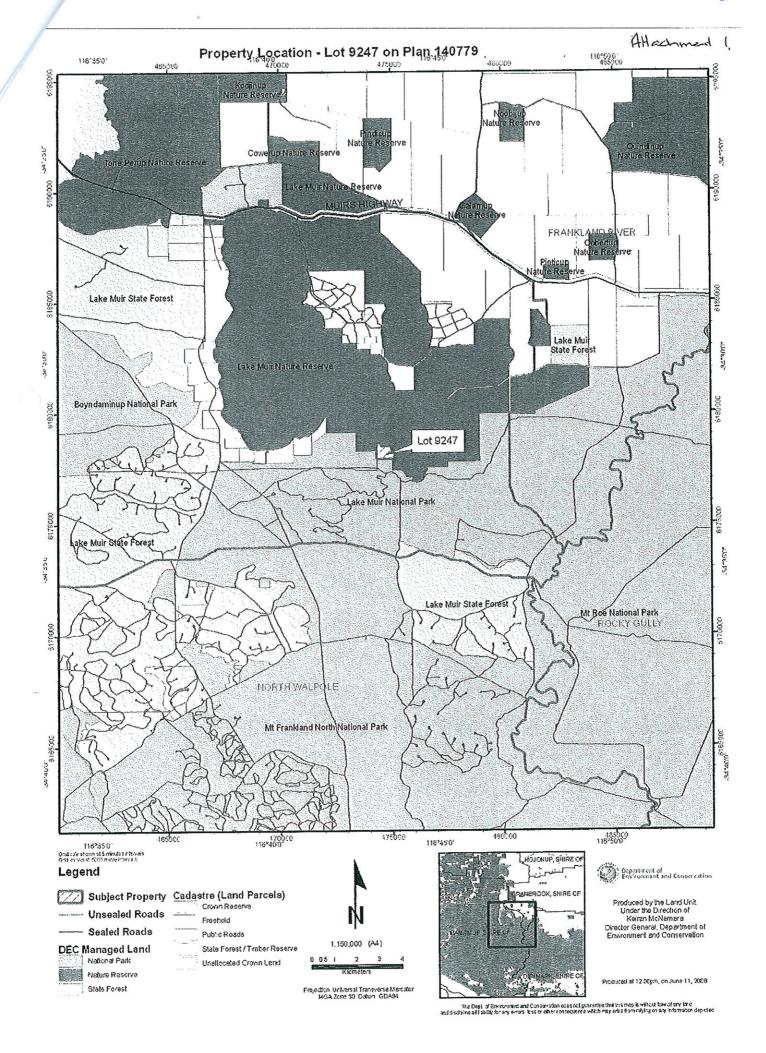

## **ACTION**

Addition of Lot 9247 on Deposited Plan 140779 to Lake Muir Nature Reserve (Class A, Reserve No. 31880).

Total Area: 11305.75 to 11354.0488ha

## **REASON FOR ACTION**

In August 2007 the Department of Environment and Conservation purchased Lot 9247 on Deposited Plan 140779, a freehold enclave located between Lake Muir Nature Reserve and Lake Muir National Park for addition to the nature reserve.

The addition of Lot 9247 was to rationalise the nature reserve's boundaries and remove an enclave of private property between the nature reserve and national park.

On 7 January 2011 the addition was finalised and as a result the boundaries of the reserve have been amended to include Lot 9247 on Deposited Plan 140779.