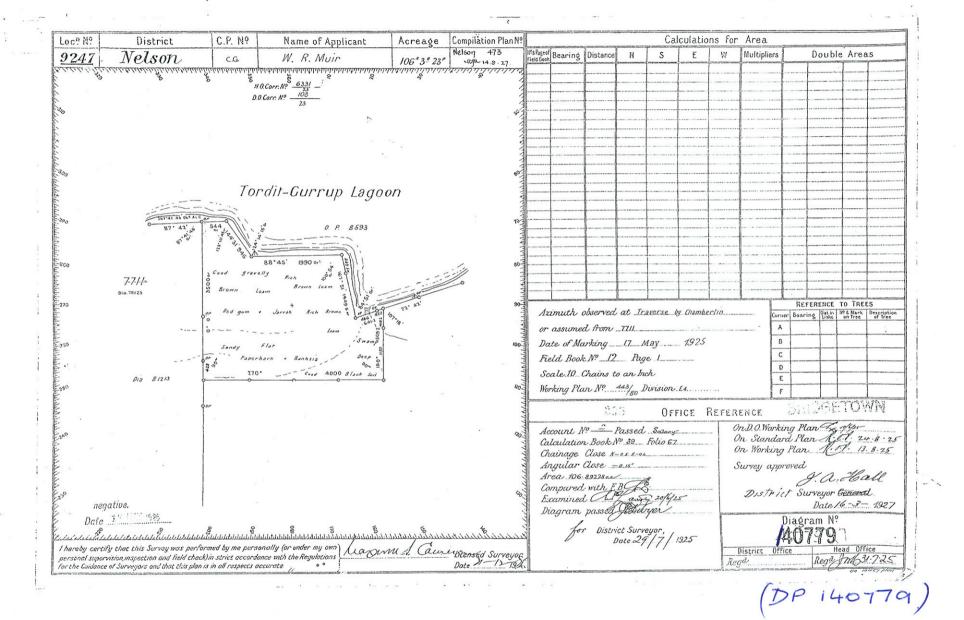

## **ACTION**

Addition of Lot 9247 on Deposited Plan 140779 to Lake Muir Nature Reserve (Class A, Reserve No. 31880).

Total Area: 11305.75 to 11354.0488ha

## **REASON FOR ACTION**

In August 2007 the Department of Environment and Conservation purchased Lot 9247 on Deposited Plan 140779, a freehold enclave located between Lake Muir Nature Reserve and Lake Muir National Park for addition to the nature reserve.

The addition of Lot 9247 was to rationalise the nature reserve's boundaries and remove an enclave of private property between the nature reserve and national park.

On 7 January 2011 the addition was finalised and as a result the boundaries of the reserve have been amended to include Lot 9247 on Deposited Plan 140779.

## Customer Advices for Reserve Actions 1/03/2011 - 31/03/2011

Shire of Maniimup 1/03/2011 - 31/03/2011

| Reserve No.                                                                                                         | Land Description                     | DPI File No.    | Volume/Folio                                                                                                                     | Action                                                                                                                                                                                                                                                                                                                                                                                                                                                                                                                                                                                                                                                                                                                                                                                                                                                                                                                                                                                                                                                                                                                                                                                                                                                                                                                                                                                                                                                                                                                                                                                                                                                                                                                                                                                                                                                                                                                                                                                                                                                                                                                         | Document No. | Registered | Street Name                         | Area             | Public Plans   |
|---------------------------------------------------------------------------------------------------------------------|--------------------------------------|-----------------|----------------------------------------------------------------------------------------------------------------------------------|--------------------------------------------------------------------------------------------------------------------------------------------------------------------------------------------------------------------------------------------------------------------------------------------------------------------------------------------------------------------------------------------------------------------------------------------------------------------------------------------------------------------------------------------------------------------------------------------------------------------------------------------------------------------------------------------------------------------------------------------------------------------------------------------------------------------------------------------------------------------------------------------------------------------------------------------------------------------------------------------------------------------------------------------------------------------------------------------------------------------------------------------------------------------------------------------------------------------------------------------------------------------------------------------------------------------------------------------------------------------------------------------------------------------------------------------------------------------------------------------------------------------------------------------------------------------------------------------------------------------------------------------------------------------------------------------------------------------------------------------------------------------------------------------------------------------------------------------------------------------------------------------------------------------------------------------------------------------------------------------------------------------------------------------------------------------------------------------------------------------------------|--------------|------------|-------------------------------------|------------------|----------------|
| 31880                                                                                                               | Lot 9247 on Deposited Plan<br>140779 | 03176-1962-02RO | 0000-000                                                                                                                         | Amendment of Reserve to To add Lot<br>9247 on Deposited Plan 140779 and its<br>area being increased to 11354.0488<br>hectares accordingly.                                                                                                                                                                                                                                                                                                                                                                                                                                                                                                                                                                                                                                                                                                                                                                                                                                                                                                                                                                                                                                                                                                                                                                                                                                                                                                                                                                                                                                                                                                                                                                                                                                                                                                                                                                                                                                                                                                                                                                                     | L525220      | 07/01/2011 | Myalgelup Road                      | 11354.0488<br>Ha |                |
|                                                                                                                     |                                      |                 |                                                                                                                                  | The state of the s | 81           |            |                                     |                  |                |
| 31880; 31880;<br>31880; 31880;<br>31880; 31880;<br>31880; 31880;<br>31880; 31880;<br>31880; 31880;<br>31880; 31880; | Numerous                             | 03176-1962-02RO | 3146-66<br>3146-67<br>3146-68<br>3146-69<br>3146-70<br>3146-71<br>3146-72<br>3146-73<br>3146-74<br>3146-75<br>3146-77<br>3146-77 | ?                                                                                                                                                                                                                                                                                                                                                                                                                                                                                                                                                                                                                                                                                                                                                                                                                                                                                                                                                                                                                                                                                                                                                                                                                                                                                                                                                                                                                                                                                                                                                                                                                                                                                                                                                                                                                                                                                                                                                                                                                                                                                                                              | L525219      | 07/01/2011 | Myalgelup Road                      | 11354.0488<br>Ha |                |
|                                                                                                                     |                                      |                 |                                                                                                                                  |                                                                                                                                                                                                                                                                                                                                                                                                                                                                                                                                                                                                                                                                                                                                                                                                                                                                                                                                                                                                                                                                                                                                                                                                                                                                                                                                                                                                                                                                                                                                                                                                                                                                                                                                                                                                                                                                                                                                                                                                                                                                                                                                |              |            |                                     |                  |                |
| 50872                                                                                                               | Lot 399 on Deposited Plan<br>159667  | 02812-1931-03RO | 3001-788                                                                                                                         | Management Order to Fire and<br>Emergency Services Authority of Western<br>Australia, 4th Floor 480 Hay Sreet, Perth<br>WA 6000 Yes for the designated purpose<br>of "Administration Centre"                                                                                                                                                                                                                                                                                                                                                                                                                                                                                                                                                                                                                                                                                                                                                                                                                                                                                                                                                                                                                                                                                                                                                                                                                                                                                                                                                                                                                                                                                                                                                                                                                                                                                                                                                                                                                                                                                                                                   | L557244      | 21/02/2011 | Corner Brockman and Bath<br>Streets | 999 sqm          | BG28 (2) 31.11 |
|                                                                                                                     |                                      |                 |                                                                                                                                  |                                                                                                                                                                                                                                                                                                                                                                                                                                                                                                                                                                                                                                                                                                                                                                                                                                                                                                                                                                                                                                                                                                                                                                                                                                                                                                                                                                                                                                                                                                                                                                                                                                                                                                                                                                                                                                                                                                                                                                                                                                                                                                                                |              |            |                                     |                  |                |
| 50872                                                                                                               | Lot 399 on Deposited Plan<br>159667  | 02812-1931-03RO | 3001-788                                                                                                                         | Reserve Creation for the designated purpose of "Administration Centre".                                                                                                                                                                                                                                                                                                                                                                                                                                                                                                                                                                                                                                                                                                                                                                                                                                                                                                                                                                                                                                                                                                                                                                                                                                                                                                                                                                                                                                                                                                                                                                                                                                                                                                                                                                                                                                                                                                                                                                                                                                                        | L557243      | 21/02/2011 | Corner Brockman and Bath<br>Streets | 999 sqm          | BG28 (2) 31.11 |