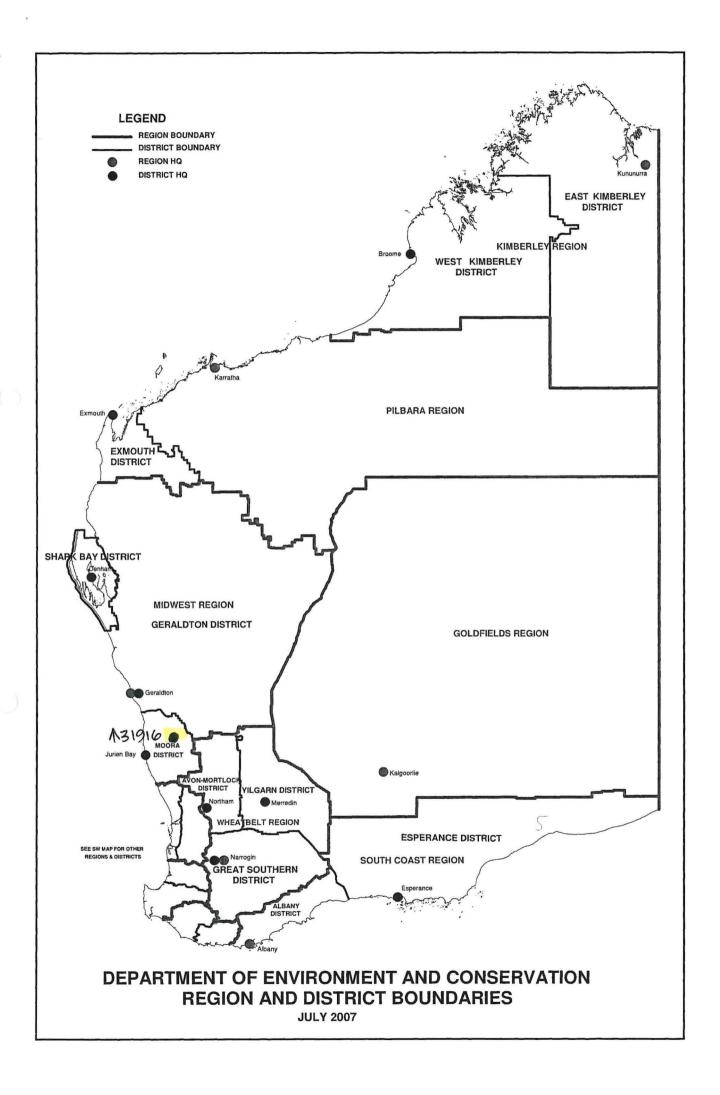

## CONSERVATION ESTATE OFFICER LAND ADMINISTRATION SECTION PARK POLICY AND TOURISM BRANCH

| Reserve 31916 within MIDWEST /MODEL Region/District, was                                                                                                            |  |  |  |  |  |  |  |  |  |
|---------------------------------------------------------------------------------------------------------------------------------------------------------------------|--|--|--|--|--|--|--|--|--|
| created/amended, effective from 5 DECEMBER 2006                                                                                                                     |  |  |  |  |  |  |  |  |  |
| A copy of the customer advice can be found at folio  The addition / excision / amendment is shown on the associated Deposited Plan / Diagram which is listed below: |  |  |  |  |  |  |  |  |  |
| Deposited Plan 20619 lot / location 10096 folio 9                                                                                                                   |  |  |  |  |  |  |  |  |  |
| Other relevant deposited plans / diagrams:                                                                                                                          |  |  |  |  |  |  |  |  |  |
| lot / location folio                                                                                                                                                |  |  |  |  |  |  |  |  |  |
|                                                                                                                                                                     |  |  |  |  |  |  |  |  |  |
| A locality plan with the addition / excision / amendment shown highlighted can be                                                                                   |  |  |  |  |  |  |  |  |  |
| found at folio                                                                                                                                                      |  |  |  |  |  |  |  |  |  |
| <ul> <li>Copies of other relevant notifications pertinent to this reserve action have been placed at folios</li> </ul>                                              |  |  |  |  |  |  |  |  |  |
| Would you please advise the relevant offices of this amendment through your Reserve Action Sheet.                                                                   |  |  |  |  |  |  |  |  |  |
| Recommended IUCN classification 1a                                                                                                                                  |  |  |  |  |  |  |  |  |  |
|                                                                                                                                                                     |  |  |  |  |  |  |  |  |  |

## **Customer Advices for Reserve Actions** 1/02/2007 - 28/02/2007

Shire of Gingin 4/02/2007 28/02/2007

| Reserve No. | Land Description                      | DPI File No.    | Volume/Folio | Action                                                                                                                                                                                                                                                                                                                                                                                                                                                                                                                                                                                                                                                                                                                                                                        | Document No. | Registered | Street Name        | Area        | Public Plans |
|-------------|---------------------------------------|-----------------|--------------|-------------------------------------------------------------------------------------------------------------------------------------------------------------------------------------------------------------------------------------------------------------------------------------------------------------------------------------------------------------------------------------------------------------------------------------------------------------------------------------------------------------------------------------------------------------------------------------------------------------------------------------------------------------------------------------------------------------------------------------------------------------------------------|--------------|------------|--------------------|-------------|--------------|
| 1933        | 54635                                 | 01770-1989-02RO | 0000-000     | Change of Purpose to "Conservation,<br>Trigonometrical Station, Fire Protection<br>and Communication"                                                                                                                                                                                                                                                                                                                                                                                                                                                                                                                                                                                                                                                                         | K080579      | 06/02/2007 | Hombracht Road     | 4047 sqm    |              |
| 1933        | Lot on Plan 29/80                     | 01770-1989-02RO | 0000-000     | Management Order to Conservation Commission of Western Australia, of corner Hackett Drive and Australia II Drive, Crawley WA. 1) To be utilised for the purposes of "Conservation, Trigonometrical Station, Fire Protection and Communication" only.  2) The geodetic station and its associated reference marks are not to be disturbed by any construction. If disturbance does occur then cost of the replacement or maintenance work are the responsibility of the Management Body.  3) In fencing the area to protect facilities a key is to be made available to the Department of Land Information Geodetic Survey Branch for access to the geodetic station. for the designated purpose of "Conservation, Trigonometrical Station, Fire Protection and Communication" | K080580      | 06/02/2007 | Hombracht Road     | 4047 sqm    | ,            |
| 1933        | Swan Location on Plan<br>29/80        | 01770-1989-02RO | 0000-000     | Amendment of Reserve to To now be described as Lot 300 on Deposited Plan 54635 its area being 4047 square metres.                                                                                                                                                                                                                                                                                                                                                                                                                                                                                                                                                                                                                                                             | K080578      | 06/02/2007 | Hombracht Road     | 4047 sqm    |              |
| 6817        | Lot 2296 on Deposited Plan<br>143051  | 02756-1917-02RO | 0000-000     | Reserve Cancellation "Water"                                                                                                                                                                                                                                                                                                                                                                                                                                                                                                                                                                                                                                                                                                                                                  | K078683      | 05/02/2007 | Kooiana Road       | 2.0396 Ha   |              |
| 6817        | Lot 2296 on Deposited Plan<br>143051  | 02756-1917-02RO | 0000-000     | Revocation of Management Order (Shire of Gingin of 7 Brockman Street, Gingin) for the designated purpose of "Water".                                                                                                                                                                                                                                                                                                                                                                                                                                                                                                                                                                                                                                                          | K078682      | 05/02/2007 | Kooiana Road       | 2.0392 Ha   |              |
| 4286        | Lot 1026 on Deposited Plan<br>240423  |                 | 3021-822     | Amendment of Reserve to To now comprise Lot 500 on deposited Plan 52281 in lieu of Lot 1026 and its area being reduced to 7.7336 hectares.                                                                                                                                                                                                                                                                                                                                                                                                                                                                                                                                                                                                                                    | K007912      | 01/12/2006 | North Street       | 7.7336 Ha   |              |
| 6908        | Lot 192 on Deposited Plan<br>92332    | 51141-2005-01RO | 3021-825     | Reserve Cancellation "Recreation"                                                                                                                                                                                                                                                                                                                                                                                                                                                                                                                                                                                                                                                                                                                                             | K007911      | 01/12/2006 | Cockram Street     | 1.823 Ha    |              |
| 1916        | Lot 10096 on Deposited<br>Plan 206119 | 03049-1964-01RO | 0000-000     | Change of Purpose to "Conservation of Flora and Fauna"                                                                                                                                                                                                                                                                                                                                                                                                                                                                                                                                                                                                                                                                                                                        | K011666      | 05/12/2006 | Dawson Touche Road | 644.5023 Ha |              |
| 3971        | Lot 503 on Deposited Plan<br>55281    | 51141-2005-01RO | 0000-000     | Reserve Creation for the designated purpose of "Sewage Pumping Station".                                                                                                                                                                                                                                                                                                                                                                                                                                                                                                                                                                                                                                                                                                      | K007913      | 01/12/2006 | Collins Way        | 3144 sqm    |              |
| 8971        | Lot 503 on Deposited Plan<br>55281    | 51141-2005-01RO | 0000-000     | Management Order to Water Corporation,<br>PO Box 100, Leederville WA 6902 To be<br>utilised for the purpose of "Sewage<br>Pumping Station" only. for the designated<br>purpose of "Sewage Pumping Station"                                                                                                                                                                                                                                                                                                                                                                                                                                                                                                                                                                    | K007914      | 01/12/2006 | Collins Way        | 3144 sqm    |              |