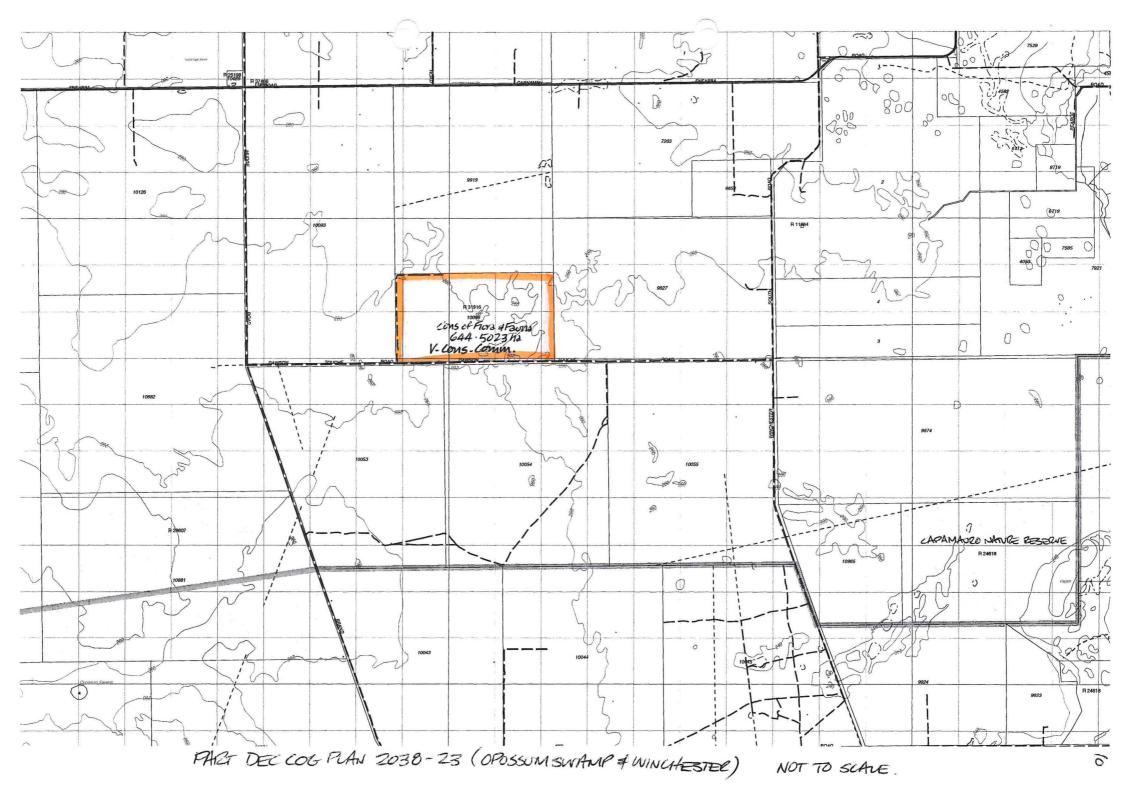

## CONSERVATION ESTATE OFFICER LAND ADMINISTRATION SECTION PARK POLICY AND TOURISM BRANCH

| Reserve 31916 within MIDWEST /MODEL Region/District, was                                                                                                            |  |  |  |  |  |  |  |  |  |
|---------------------------------------------------------------------------------------------------------------------------------------------------------------------|--|--|--|--|--|--|--|--|--|
| created/amended, effective from 5 DECEMBER 2006                                                                                                                     |  |  |  |  |  |  |  |  |  |
| A copy of the customer advice can be found at folio  The addition / excision / amendment is shown on the associated Deposited Plan / Diagram which is listed below: |  |  |  |  |  |  |  |  |  |
| Deposited Plan 20619 lot / location 10096 folio 9                                                                                                                   |  |  |  |  |  |  |  |  |  |
| Other relevant deposited plans / diagrams:                                                                                                                          |  |  |  |  |  |  |  |  |  |
| lot / location folio                                                                                                                                                |  |  |  |  |  |  |  |  |  |
|                                                                                                                                                                     |  |  |  |  |  |  |  |  |  |
| A locality plan with the addition / excision / amendment shown highlighted can be                                                                                   |  |  |  |  |  |  |  |  |  |
| found at folio                                                                                                                                                      |  |  |  |  |  |  |  |  |  |
| <ul> <li>Copies of other relevant notifications pertinent to this reserve action have been placed at folios</li> </ul>                                              |  |  |  |  |  |  |  |  |  |
| Would you please advise the relevant offices of this amendment through your Reserve Action Sheet.                                                                   |  |  |  |  |  |  |  |  |  |
| Recommended IUCN classification 1a                                                                                                                                  |  |  |  |  |  |  |  |  |  |
|                                                                                                                                                                     |  |  |  |  |  |  |  |  |  |

## **Customer Advices for Reserve Actions** 1/02/2007 - 28/02/2007

Shire of Gingin 4/02/2007 28/02/2007

| Reserve No. | Land Description                      | DPI File No.    | Volume/Folio | Action                                                                                                                                                                                                                                                                                                                                                                                                                                                                                                                                                                                                                                                                                                                                                                        | Document No. | Registered | Street Name        | Area        | Public Plans |
|-------------|---------------------------------------|-----------------|--------------|-------------------------------------------------------------------------------------------------------------------------------------------------------------------------------------------------------------------------------------------------------------------------------------------------------------------------------------------------------------------------------------------------------------------------------------------------------------------------------------------------------------------------------------------------------------------------------------------------------------------------------------------------------------------------------------------------------------------------------------------------------------------------------|--------------|------------|--------------------|-------------|--------------|
| 1933        | 54635                                 | 01770-1989-02RO | 0000-000     | Change of Purpose to "Conservation,<br>Trigonometrical Station, Fire Protection<br>and Communication"                                                                                                                                                                                                                                                                                                                                                                                                                                                                                                                                                                                                                                                                         | K080579      | 06/02/2007 | Hombracht Road     | 4047 sqm    |              |
| 1933        | Lot on Plan 29/80                     | 01770-1989-02RO | 0000-000     | Management Order to Conservation Commission of Western Australia, of corner Hackett Drive and Australia II Drive, Crawley WA. 1) To be utilised for the purposes of "Conservation, Trigonometrical Station, Fire Protection and Communication" only.  2) The geodetic station and its associated reference marks are not to be disturbed by any construction. If disturbance does occur then cost of the replacement or maintenance work are the responsibility of the Management Body.  3) In fencing the area to protect facilities a key is to be made available to the Department of Land Information Geodetic Survey Branch for access to the geodetic station. for the designated purpose of "Conservation, Trigonometrical Station, Fire Protection and Communication" | K080580      | 06/02/2007 | Hombracht Road     | 4047 sqm    | ,            |
| 1933        | Swan Location on Plan<br>29/80        | 01770-1989-02RO | 0000-000     | Amendment of Reserve to To now be described as Lot 300 on Deposited Plan 54635 its area being 4047 square metres.                                                                                                                                                                                                                                                                                                                                                                                                                                                                                                                                                                                                                                                             | K080578      | 06/02/2007 | Hombracht Road     | 4047 sqm    |              |
| 6817        | Lot 2296 on Deposited Plan<br>143051  | 02756-1917-02RO | 0000-000     | Reserve Cancellation "Water"                                                                                                                                                                                                                                                                                                                                                                                                                                                                                                                                                                                                                                                                                                                                                  | K078683      | 05/02/2007 | Kooiana Road       | 2.0396 Ha   |              |
| 6817        | Lot 2296 on Deposited Plan<br>143051  | 02756-1917-02RO | 0000-000     | Revocation of Management Order (Shire of Gingin of 7 Brockman Street, Gingin) for the designated purpose of "Water".                                                                                                                                                                                                                                                                                                                                                                                                                                                                                                                                                                                                                                                          | K078682      | 05/02/2007 | Kooiana Road       | 2.0392 Ha   |              |
| 4286        | Lot 1026 on Deposited Plan<br>240423  |                 | 3021-822     | Amendment of Reserve to To now comprise Lot 500 on deposited Plan 52281 in lieu of Lot 1026 and its area being reduced to 7.7336 hectares.                                                                                                                                                                                                                                                                                                                                                                                                                                                                                                                                                                                                                                    | K007912      | 01/12/2006 | North Street       | 7.7336 Ha   |              |
| 6908        | Lot 192 on Deposited Plan<br>92332    | 51141-2005-01RO | 3021-825     | Reserve Cancellation "Recreation"                                                                                                                                                                                                                                                                                                                                                                                                                                                                                                                                                                                                                                                                                                                                             | K007911      | 01/12/2006 | Cockram Street     | 1.823 Ha    |              |
| 1916        | Lot 10096 on Deposited<br>Plan 206119 | 03049-1964-01RO | 0000-000     | Change of Purpose to "Conservation of Flora and Fauna"                                                                                                                                                                                                                                                                                                                                                                                                                                                                                                                                                                                                                                                                                                                        | K011666      | 05/12/2006 | Dawson Touche Road | 644.5023 Ha |              |
| 3971        | Lot 503 on Deposited Plan<br>55281    | 51141-2005-01RO | 0000-000     | Reserve Creation for the designated purpose of "Sewage Pumping Station".                                                                                                                                                                                                                                                                                                                                                                                                                                                                                                                                                                                                                                                                                                      | K007913      | 01/12/2006 | Collins Way        | 3144 sqm    |              |
| 8971        | Lot 503 on Deposited Plan<br>55281    | 51141-2005-01RO | 0000-000     | Management Order to Water Corporation,<br>PO Box 100, Leederville WA 6902 To be<br>utilised for the purpose of "Sewage<br>Pumping Station" only. for the designated<br>purpose of "Sewage Pumping Station"                                                                                                                                                                                                                                                                                                                                                                                                                                                                                                                                                                    | K007914      | 01/12/2006 | Collins Way        | 3144 sqm    |              |