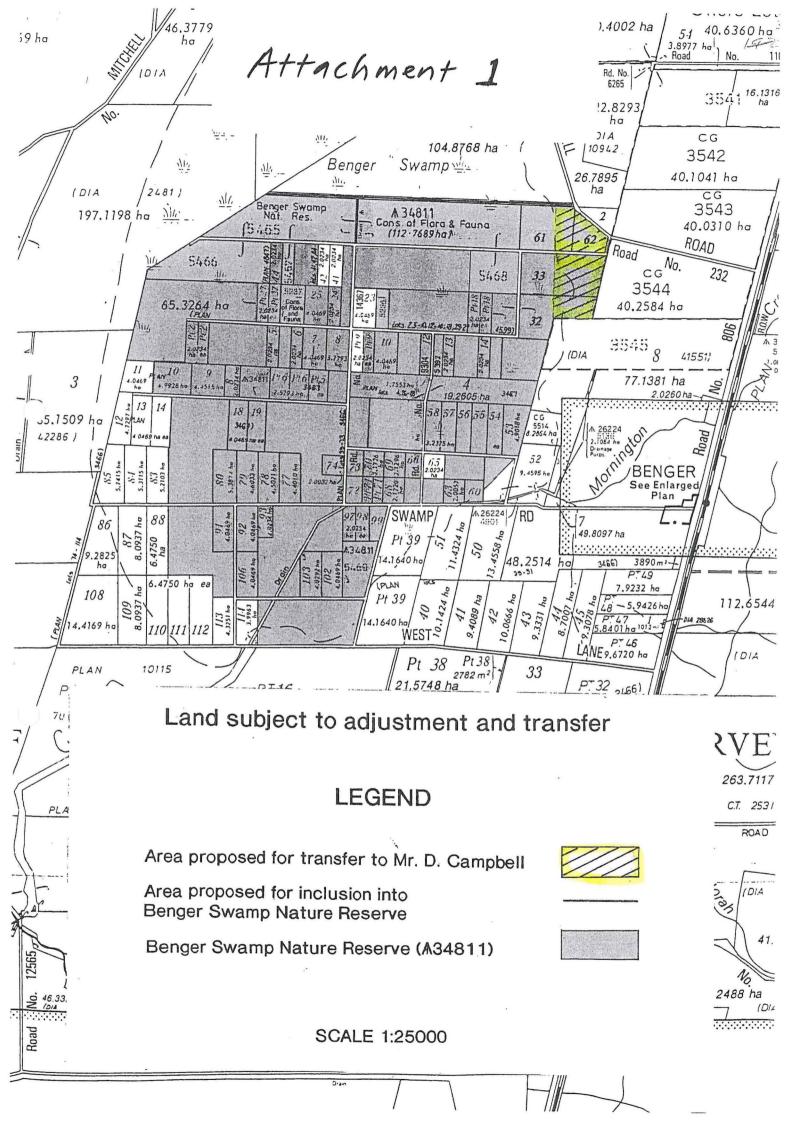

#### **ACTION**

Land exchange which resulted in the amendment of Reserve 34811 to now comprise Lots 5775, 5791-5798, 5800, 5801, 5803 on Deposited Plan 219533, Lot 6179 on Office of Titles Plan 3466 and Lots 6236 and 6237 on Deposited Plan 36208.

New Area: 536.5535 hectares

### REASON FOR ACTION

A land exchange was arranged with a landowner whose property adjoins Benger Nature Reserve. This resulted in Lots 5776, 5778 and 5790 on Deposited Plan 219533 being excised from Reserve 34811, and Lots 6236 and 6237 on Deposited Plan 36208 being added to Reserve 34811.

This action finalises a land adjustment agreed to by the National Parks and Nature Conservation Authority at its meeting on 12 June 1998. The adjustment was necessary in order to rectify a mistake made in 1974 when a parcel of freehold land was purchased to add to the nature reserve. Some additional land which was not intended to form part of the purchase was transferred to the State in error. An arrangement agreed to with the son of the former owner involved a package whereby part of the area transferred in error was returned, along with an exchange of land to rationalise the boundary of the reserve.