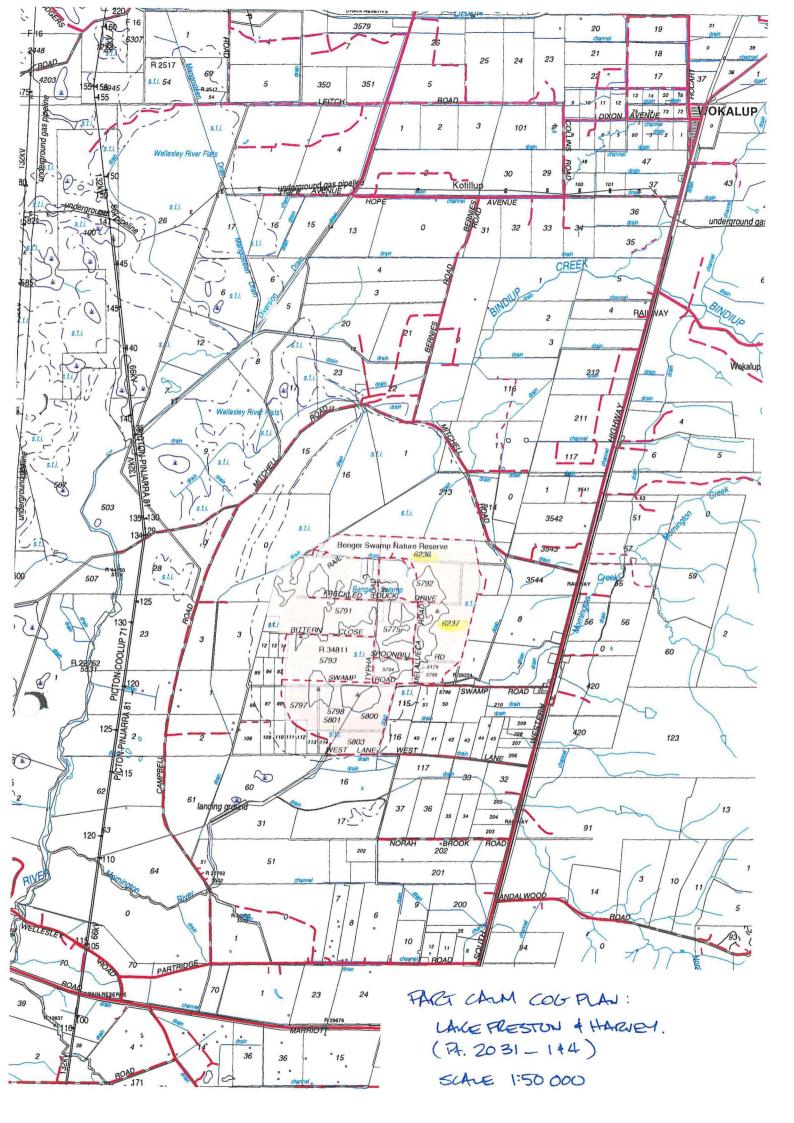

### REASON FOR ACTION

A land exchange was arranged with a landowner whose property adjoins Benger Nature Reserve. This resulted in Lots 5776, 5778 and 5790 on Deposited Plan 219533 being excised from Reserve 34811, and Lots 6236 and 6237 on Deposited Plan 36208 being added to Reserve 34811.

This action finalises a land adjustment agreed to by the National Parks and Nature Conservation Authority at its meeting on 12 June 1998. The adjustment was necessary in order to rectify a mistake made in 1974 when a parcel of freehold land was purchased to add to the nature reserve. Some additional land which was not intended to form part of the purchase was transferred to the State in error. An arrangement agreed to with the son of the former owner involved a package whereby part of the area transferred in error was returned, along with an exchange of land to rationalise the boundary of the reserve.

Customer Advice: p. 12

Further Info: pp. 31, 32, 39

Date of amendment: 27 May 2005

Plans: pp. 13, 28, 34

IUCN classification: 1a

Native Title clearance: Land has a freehold history.

| OF | FICER                   |                     | ACTION                                                                                                                                  |               |
|----|-------------------------|---------------------|-----------------------------------------------------------------------------------------------------------------------------------------|---------------|
| 1  | LAND SERVIC             | ES COORDINATO       | PR to note:                                                                                                                             | an 26/06      |
| 2  | LAND UNIT               | o report to Conserv | Send copies of advice & maps to: - Lisa Wright, Woodvale - Manager, Wellington District - Manager, South West Region vation Commission: | On 216        |
| 3  | SENIOR POLIC            | CY OFFICER, PVS     | to note native title clearance:                                                                                                         | On For DH 2/6 |
| 4  | SENIOR POLIC            | CY OFFICER, CRA     | AWLEY (for purchases) to note:                                                                                                          |               |
| 5  | DIRECTOR,<br>NATURE CON | SERVATION           | to note:                                                                                                                                |               |
| 6  | LAND UNIT               |                     | Details Sheet to front of file<br>Proposals spreadsheet entry<br>lex Errington                                                          |               |