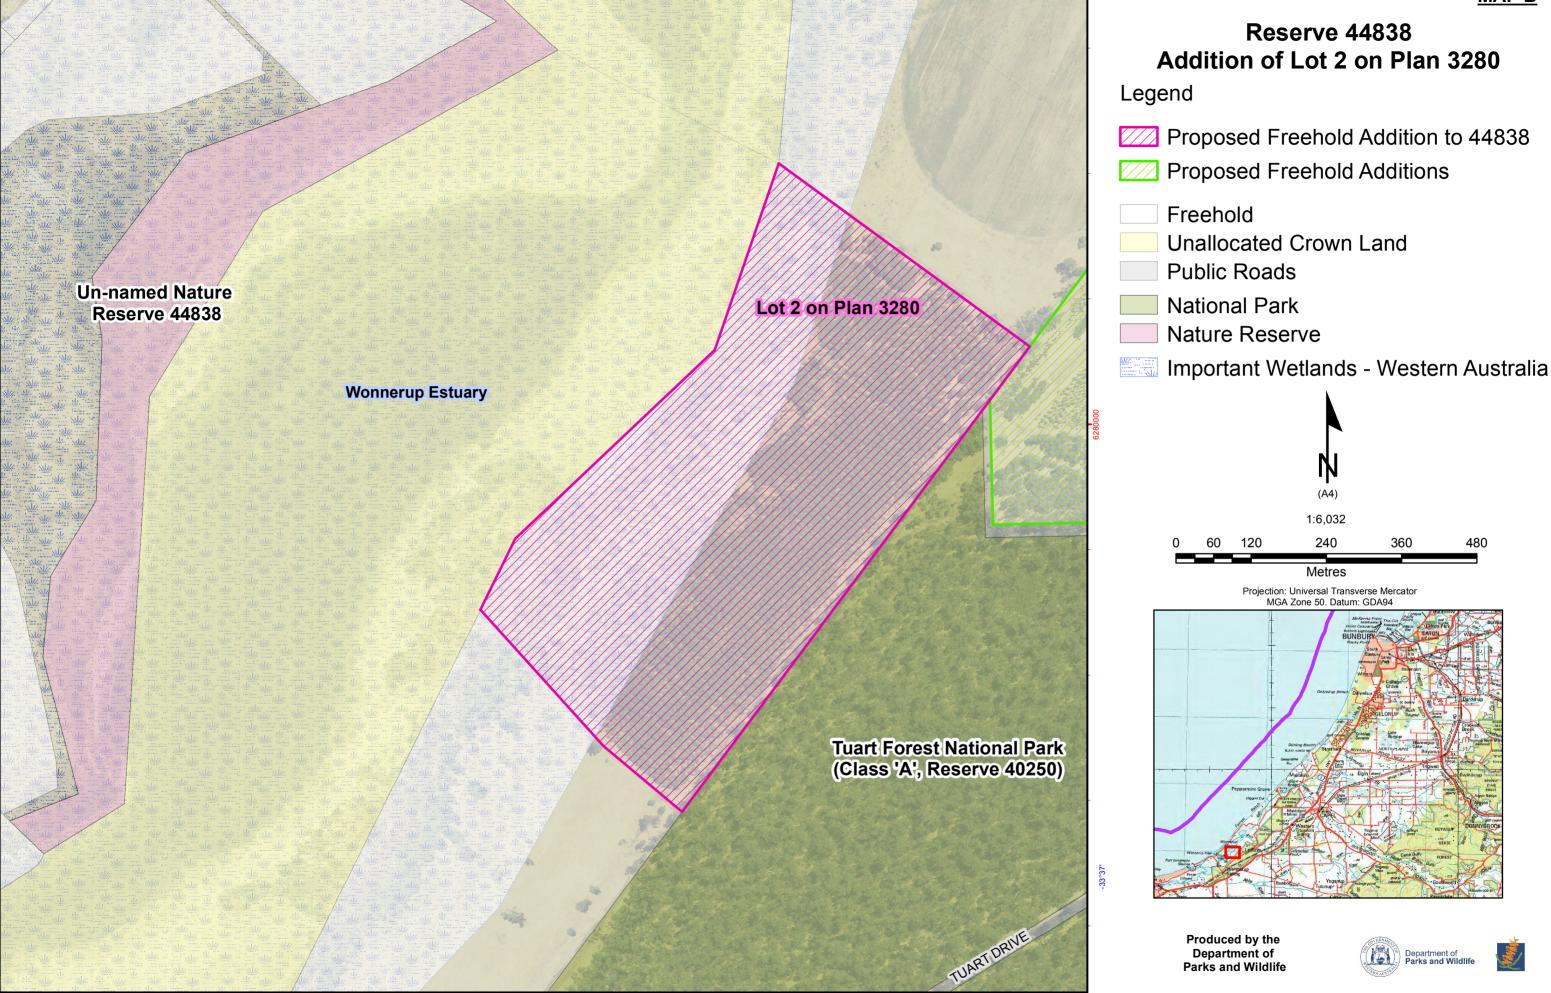

# LOCAL GOVERNMENT: City of Busselton

PURPOSE: Conservation of Flora and Fauna

VESTING: Conservation and Parks Commission

ACTION: Addition of Lot 2 on Plan 3280 (39.9ha) to Reserve 44838

Total Area: 162.5ha

NAME:

**REASON FOR ACTION:** Lot 2 was provided as an environmental offset by Bemax Resources (then, Cable Sands WA). Lot 2 links Vasse-Wonnerup welands with the Tuart Forest National Park. The ecology and management requirements of this parcel make it suitable for inclusion in Reserve 44838 to be managed as part of the wetlands.

Date of amendment: 14/11/2023

Maps: Attached Proposal Summary: see file

Customer advice: Attached

Recommended IUCN classification: 1a

Native Title: South West Boojarah ILUA area

| 1. LAND UNIT LEADER                                     | To note                                                                | Date        |
|---------------------------------------------------------|------------------------------------------------------------------------|-------------|
|                                                         | N. Mind                                                                | 03/10/24    |
| 2. LAND UNIT                                            | Send scan of RAS, customer advice, Reserve Enquiry Detail and maps to: |             |
|                                                         | Lisa Wright (Kensington) DIGITAL COPY                                  | NM 3/10/24  |
|                                                         | District Manager DIGITAL COPY                                          | NM 3/10/24  |
|                                                         | Regional Manager DIGITAL COPY                                          | NM 3/10/24  |
|                                                         | Geoffrey Banks GIS Branch DIGITAL COPY                                 | NM 3/10/24  |
|                                                         | Matt Cavana Vis Comms PVS DIGITAL COPY                                 | NM 3/10/24  |
|                                                         | Attach Landgate RDR to file                                            | NM 2/10/24  |
|                                                         | Added to completed proposals spreadsheet                               | NM 2/10/24  |
|                                                         | Create Conservation Commission summary                                 | NM 2/10/24  |
|                                                         | TENIS amended                                                          | AG 21/3/24  |
| 3. EXECUTIVE DIRECTOR,<br>PARKS AND VISITOR<br>SERVICES | To note                                                                |             |
| 4. KM                                                   | File Number:                                                           | 2023-004845 |