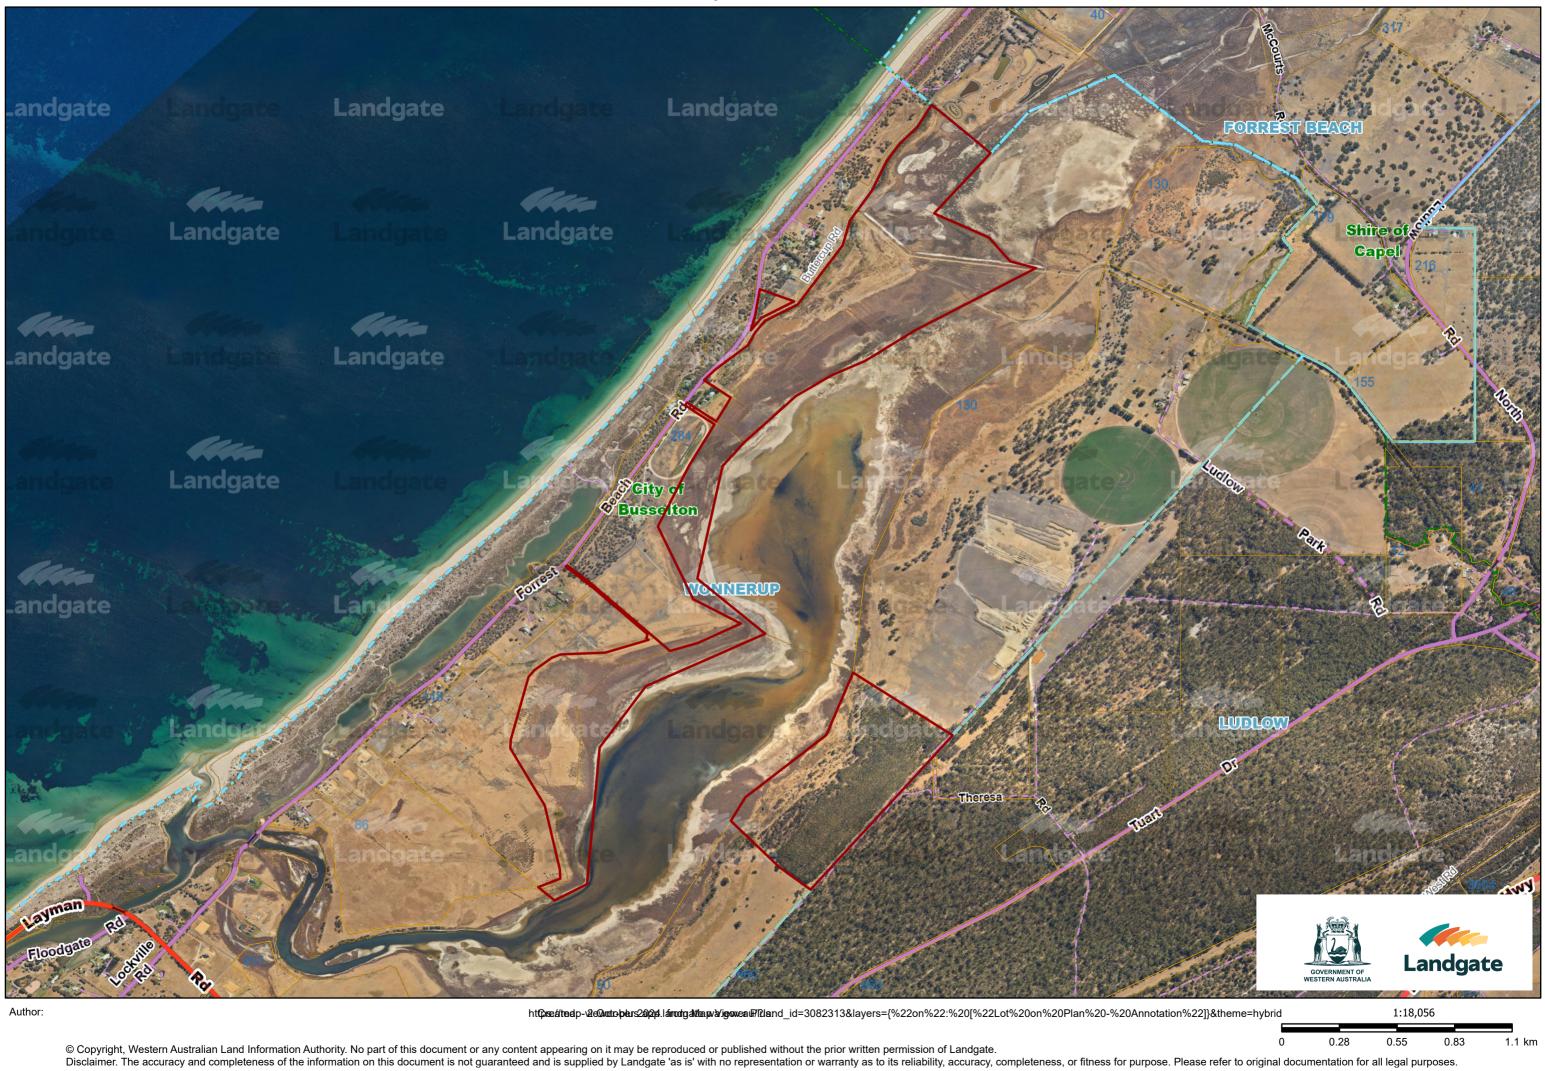

# LOCAL GOVERNMENT: City of Busselton

PURPOSE: Conservation of Flora and Fauna

VESTING: Conservation and Parks Commission

ACTION: Addition of Lot 2 on Plan 3280 (39.9ha) to Reserve 44838

Total Area: 162.5ha

NAME:

**REASON FOR ACTION:** Lot 2 was provided as an environmental offset by Bemax Resources (then, Cable Sands WA). Lot 2 links Vasse-Wonnerup welands with the Tuart Forest National Park. The ecology and management requirements of this parcel make it suitable for inclusion in Reserve 44838 to be managed as part of the wetlands.

# City of Busselton 1/02/2024 - 29/02/2024

| Reserve No. | Land Description                                                                                                  | DPLH File No. | Volume/Folio                     | Action                                                                                                                                                            | Document No. | Registered | Street Name                   | Area        | Public Plans  |
|-------------|-------------------------------------------------------------------------------------------------------------------|---------------|----------------------------------|-------------------------------------------------------------------------------------------------------------------------------------------------------------------|--------------|------------|-------------------------------|-------------|---------------|
| 44838       | Lot 2 on Plan 3280                                                                                                | 01571-1995    | 3176-492                         | Amendment of Reserve to add Lot 2 on<br>Plan 3280 and its area being increased<br>to 162.4982 hectares                                                            | P785392      | 14/11/2023 | Theresa Road, Ludlow          | 162.4982 Ha | BF30 (10) 6.1 |
| 54340       | Lot 142 on Deposited Plan<br>168852<br>Lot 143 on Deposited Plan<br>168852<br>Lot 144 on Deposited Plan<br>168852 | 00482-1993    | 3004-131<br>3004-132<br>3004-133 | Management Order to City of<br>Busselton of Locked Bag 1, Busselton<br>WA 6280<br>To be utilised for the designated<br>purpose of "Landscape Protection"<br>only. | P691634      | 30/08/2023 | Gibney Street,<br>Dunsborough | 0.30772 Ha  |               |
| 54340       | Lot 142 on Deposited Plan<br>168852<br>Lot 143 on Deposited Plan<br>168852<br>Lot 144 on Deposited Plan<br>168852 | 00482-1993    | 3004-131<br>3004-132<br>3004-133 | Reserve Creation for the designated purpose of "Landscape Protection".                                                                                            | P691633      | 30/08/2023 | Gibney Street,<br>Dunsborough | 0.30772 Ha  |               |