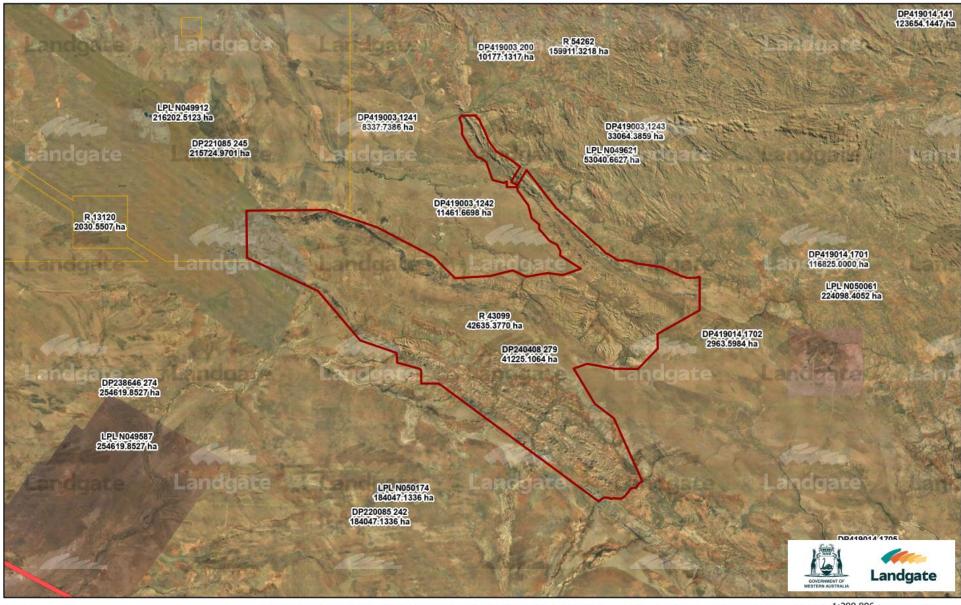

**ACTION:** Addition of 1410.27 hectares to unclassified Conservation Park

Total Area: 42781.31 hectares

REASON FOR ACTION: Indigenous Land Use Agreement WI2022/013 registered on 14/03/2023 and

implemented as part of Plan for Our Parks - Fitzroy River.

#### Shire of Derby-West Kimberley 1/08/2023 - 31/08/2023

| Reserve No. | Land Description                    | DPLH File No. | Volume/Folio | Action                                                                                                | Document No. | Registered | Street Name              | Area             | Public Plans        |
|-------------|-------------------------------------|---------------|--------------|-------------------------------------------------------------------------------------------------------|--------------|------------|--------------------------|------------------|---------------------|
| 43099       | Lot 401 on Deposited Plan<br>419003 | 00149-2023    | 3172-706     | Amendment of Reserve to add<br>Lots 401-407 on Deposited Plan<br>419003 and Lot 777 on Deposited Plan | P673527      | 15/08/2023 | Balili Conservation Park | 42781.3126<br>Ha | Lennard River (250) |
|             | Lot 402 on Deposited Plan<br>419003 |               | 3172-707     | 418931 and its area being increased to 42,781.3126 hectares, accordingly.                             |              |            |                          |                  |                     |
|             | Lot 403 on Deposited Plan<br>419003 |               | 3172-708     |                                                                                                       |              |            |                          |                  |                     |
|             | Lot 404 on Deposited Plan<br>419003 |               | 3172-709     |                                                                                                       |              |            |                          |                  |                     |
|             | Lot 405 on Deposited Plan<br>419003 |               | 3172-710     |                                                                                                       |              |            |                          |                  |                     |
|             | Lot 406 on Deposited Plan<br>419003 |               | 3172-711     |                                                                                                       |              |            |                          |                  |                     |
|             | Lot 407 on Deposited Plan<br>419003 |               | 3172-712     |                                                                                                       |              |            |                          |                  |                     |
|             | Lot 777 on Deposited Plan<br>418931 |               | 3171-511     |                                                                                                       |              |            |                          |                  |                     |

# Reserve Details Report - 43099

| Reserve                           | 43099                                             | Legal Area (ha)                        | 42781.3126         |  |  |
|-----------------------------------|---------------------------------------------------|----------------------------------------|--------------------|--|--|
| Name                              | BALILI CONSERVATION<br>PARK                       | Status                                 | CURRENT            |  |  |
| Туре                              | N/A                                               | Current Purpose                        | CONSERVATION PARK  |  |  |
| File Number                       | 00149-2023-01RO;02541-1962-01RO                   |                                        |                    |  |  |
| Notes                             | N/A                                               |                                        |                    |  |  |
| Additional Reserve<br>Information | RESERVE COMPRISES LOT<br>LOT 777 ON DP418931 (P67 | 279 ON DP240408, LOTS 401 TC<br>73527) | 407 ON DP 419003 & |  |  |