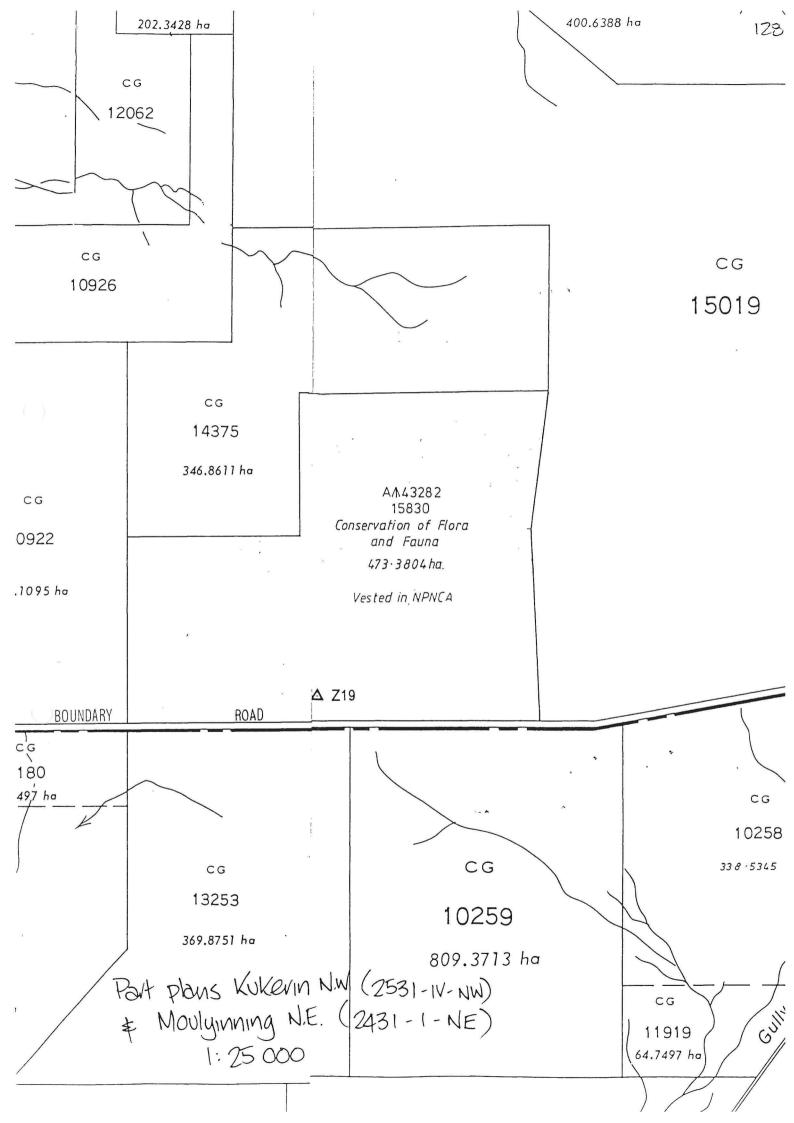

Local Authority—City of Gosnells.

DOLA File 2241/993.

Reserve No. 43282 comprising Williams Location 15830 with an area of 473.3804 hectares on Land Administration Diagram 91516 for the designated purpose of "Conservation of Flora and Fauna" Public Plan: Kukerin NW (25) & Moulyinning NE (25)

Reserve 43282 is automatically vested in the National Parks and Nature Conservation Authority pursuant to Section 7 of CALM Act 1984.

DOLA File 1103/993.

Reserve No. 44055 comprising Perth Lots 1048, 1052 and 1053 with an area of 2.4697 hectares on Land Administration Plan 18253 for the designated purpose of "Busport".