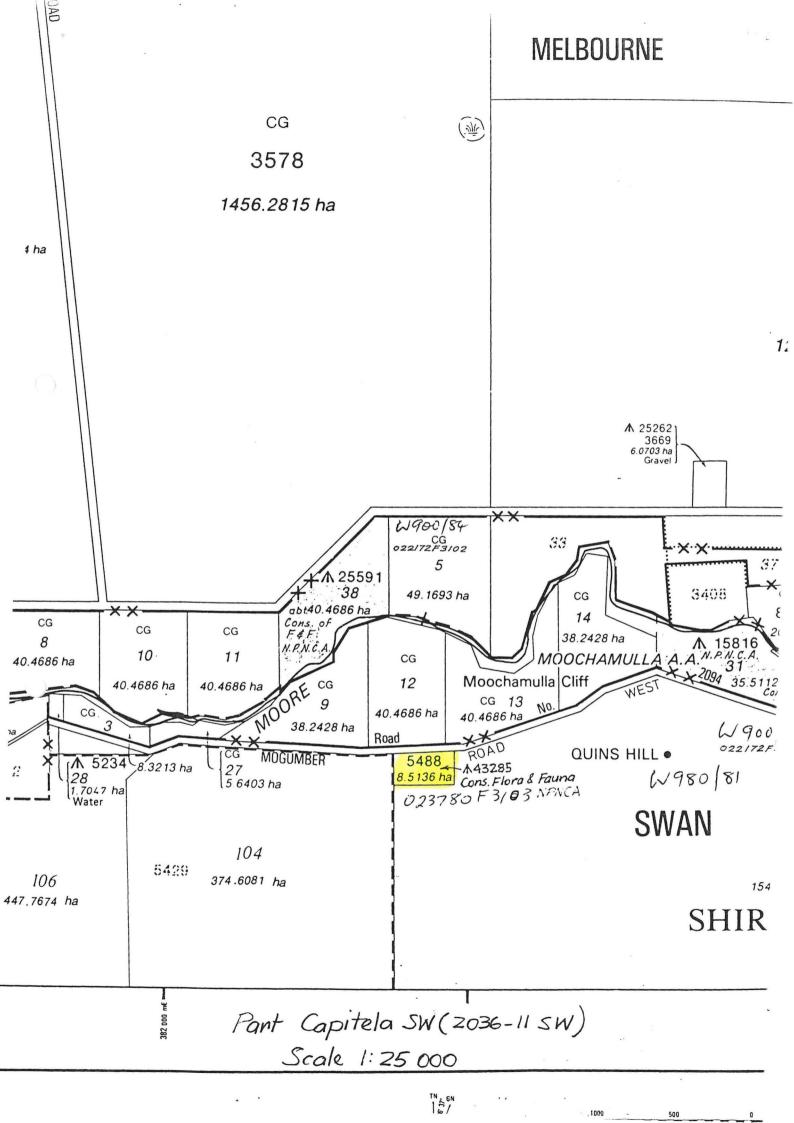

Public Plan: Cervantes (50).

Local Authority-Shire of Dandaragan.

DOLA File 1082/981.

Reserve No. 43285 comprising Swan Location 5488 with an area of <u>8.5136</u> hectares on Land Administration Original Plan 6482 for the designated purpose of "Conservation of Flora and Fauna" Public Plan: Capitela SW (25).

Local Authority-Shire of Gingin.

Reserve No. 43285 is automatically vested in the National Parks and Nature Conservation Authority pursuant to Section 7 of the CALM Act 1984.

A. A. SKINNER, Chief Execuitve.

## SWAN LOCATION 5488 (RESERVE 43285)

Further to my memo dated 6 September, 1994 I advise that Executive Council approval has now been obtained to set aside Swan Location 5488 as Reserve No. 43285 for the purpose of "Conservation of Flora and Fauna", with automatic vesting in the National Parks and Nature Conservation Authority.

023780F34

Notice to this effect was published in the Government Gazette dated 24 February, 1995 and I enclose a print showing the said area for your convenience.

RGESS A/MANAGER

+

ACQUISITIONS, ROADS AND RESERVES