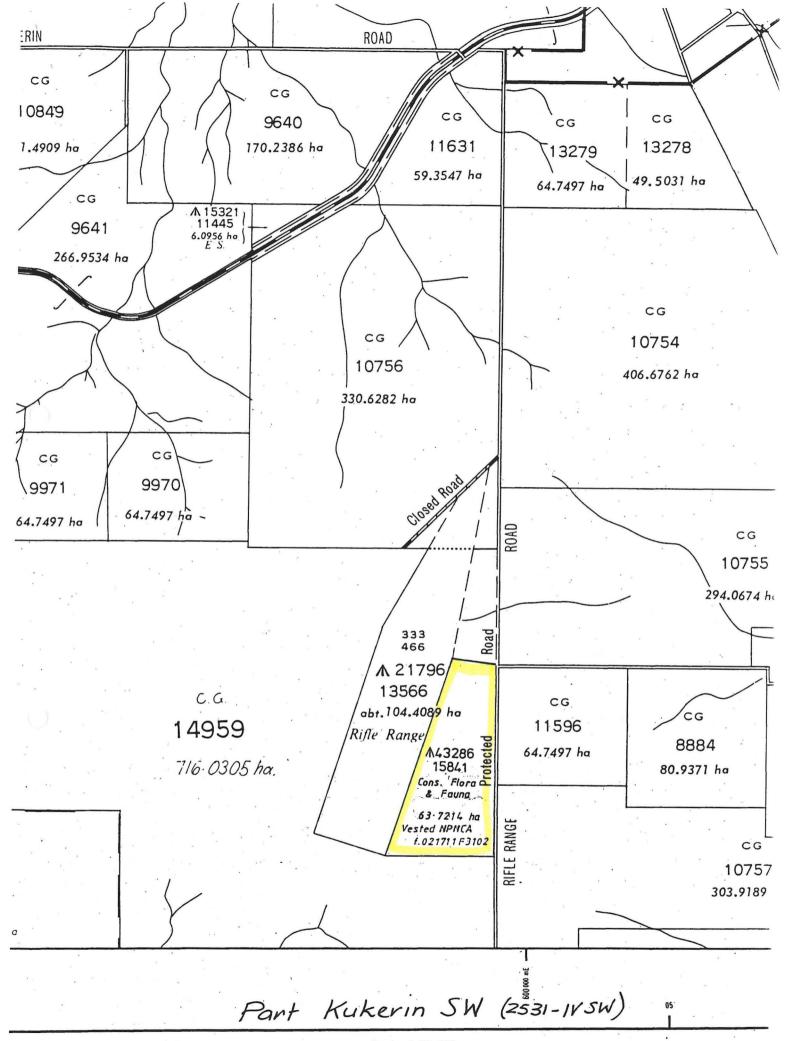

DOLA File 2377/994.

LEKK,

DOLA File 2377/994.

Reserve No. 43286 comprising Williams Location 15841 with an area of 63.7241 hectares on Landw.4. Administration Reserve Diagram 1292 for the designated purpose of "Conservation of Flora and Fauna

Public Plan: Kukerin SW (25). Rifle Range Road.

Local Authority—Shire of Dumbleyung.

Reserve 43286 is automatically vested in the National Parks and Nature Conservation Authority pursuant to Section 7 of CALM Act 1984.