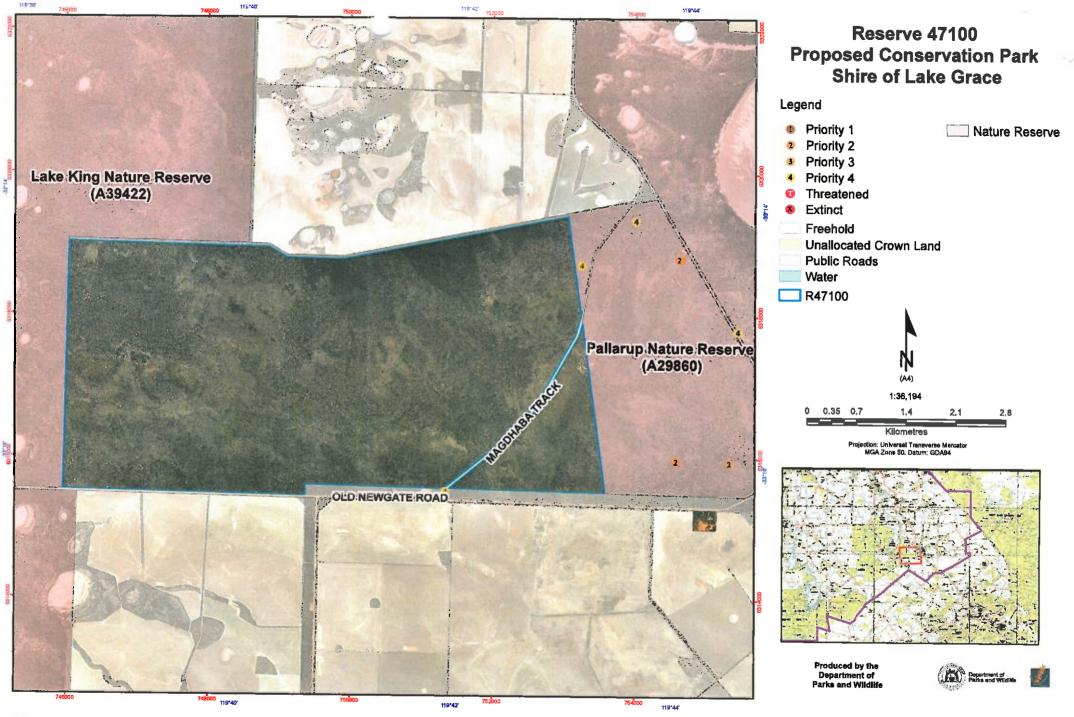

## **RESERVE ACTION SHEET: CONSERVATION RESERVES**

RESERVE No. 47100

LOCAL GOVERNMENT: Shire of Lake Grace

**NAME:** Unnamed Conservation Park

**PURPOSE**: Conservation Park

VESTING: Conservation and Parks Commission

ACTION: Creation of Conservation Park, Lot 3137 and Lot 3138 on Plan 281633

Total Area: 2541.7558 ha

**REASON FOR ACTION**: R47100 provides connectivity between two Class A nature reserves. DEC requested the transfer of the management order from the Shire to the CCWA to more effectively manage these reserves, including fire suppression and wildlife management.