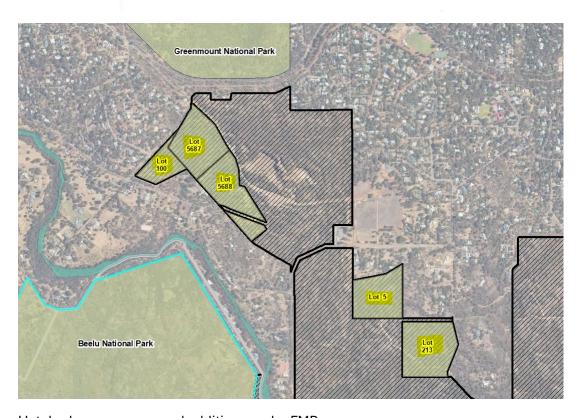

## Western Australian Planning Commission lots to be added to Beelu National Park (Class A, Reserve No. 47880)

| Lot No. | Survey Type | Survey No. | Area (ha) |
|---------|-------------|------------|-----------|
| 5       | Diagram     | 64645      | 6.077     |
| 100     | Deposited   | 25765      | 2.959     |
| 213     | Deposited   | 222526     | 7.760     |
| 5687    | Deposited   | 164025     | 6.816     |
| 5688    | Deposited   | 164025     | 6.805     |

Hatched areas = proposed additions under FMP.