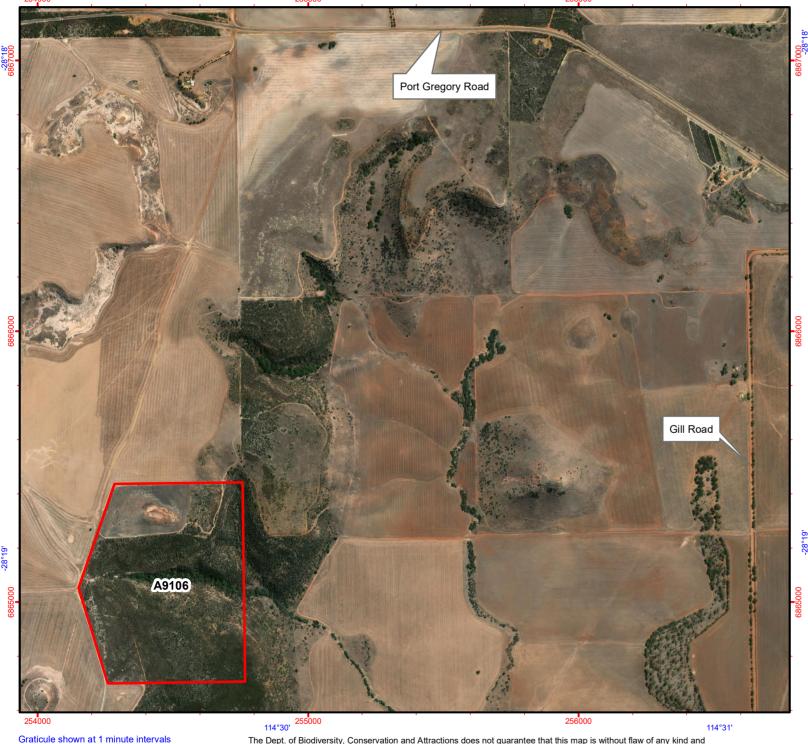

# Reserve 9106 Shire of Northampton

114°31'

GDA2020 MGA Zone 50

Produced by the Department of Biodiversity, Conservation and Attractions

Graticule shown at 1 minute interval Grid shown at 1000 metre intervals The Dept. of Biodiversity, Conservation and Attractions does not guarantee that this map is without flaw of any kind and disclaims all liability for any errors, loss or other consequence which may arise from relying on any information depicted.