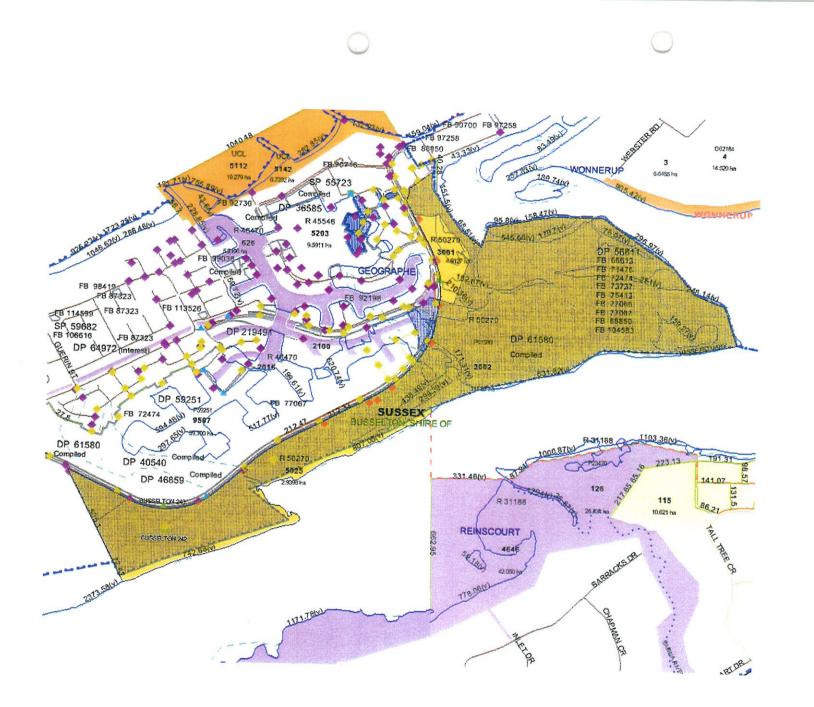

### ACTION

Addition of foreshore Lot 5025 on Plan 14604 to the un-named 5(1)(h) reserve 50270.

Total Area: 120.3 to 122.8ha

(EPA Bulletin 783, 1995)

On the 17 July 2009, following the proponent ceding the land mentioned in condition *15-1* to the State. C Class reserve 50270 was vested in the Conservation Commission of Western Australia for the purpose of "Conservation". Reserve 190 (now reserve 44386) was to be added to reserve 50270 at a later date.

On the 21 January 2011 reserve 44386 was cancelled and the land, Lot 5025 on Plan 14604 was added to reserve 50270 to complete condition 15-1 of EPA Bulletin 783.

Date of amendment: 21/1/2011 Customer advice: 54 IUCN classification:

SH SHORE Cancested Interes() DP 219491 FB 87323 FB 14599 DP 64972 FB 87323 (merest) FB 106616 + P39251\_ 2100 484,5540 2.9725 ha 100 RD P57392 2016 520.7491 517111 FB 72474 FB 7375 3.9338 m a 6614 22.39 U, 23.17 FB 74563 FB 75356 23.35 DP 59251 FB 71476 FB 77067 211.93 FB 110807 2.23 FB 104583 22.8 25.51 P59251 594.45141 FB 72474 9507 FB 73737 FB 74563 FB 104583 DP 61580 GEOGRAPHE Compiled ..... 292,65101 ... DP 40540 Compiled R 50270 325.53 DP 46859 6025 29998 ba Compiled 331.46 BUSSE TON 243 GUSSELTON 242 662 142 BBIY REINSCOURT 2373 5814 1.05/41 1171.7812