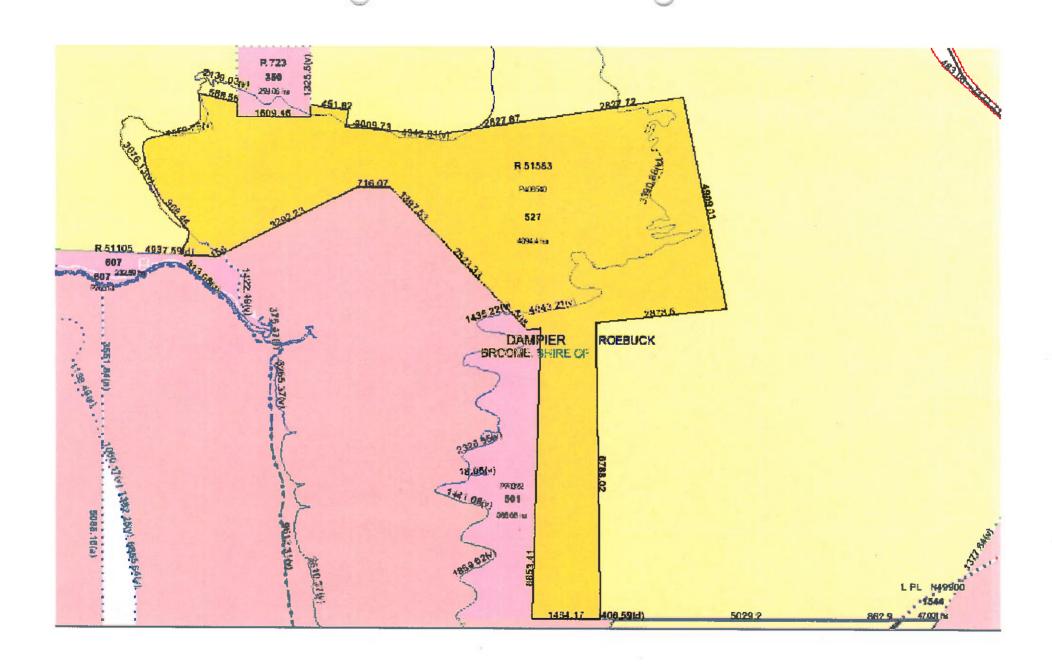

## **RESERVE ACTION SHEET: CONSERVATION RESERVES**

**RESERVE No.** 51583 **LOCAL GOVERNMENT:** Shire of Broome

NAME: Yawuru Birragun Conservation Park

PURPOSE: Conservation, Recreation and Traditional and Customary Aboriginal Use and

Enjoyment

**VESTING:** Conservation Commission of Western Australia and Yawuru Native Title Holders

Aboriginal Corporation (RNTBC)

**ACTION:** Amendment to the boundaries of unclassified 5(1)(h) Yawuru Birragun Conservation Park comprising Lot 527 on Plan 406540 (previously Lot 350 on Plan 72974) after formal survey.

Total Area: 4894.3746 ha

**REASON FOR ACTION:** The reserve was created on 8/10/2013 with "subject to survey" plans. The formal survey has now been completed and has resulted in amendments to the northern and western boundaries. These boundaries are to existing tracks and roads.

Reserve 51583 is the subject of Yawuru Birragun Conservation Park Joint Management Plan 2016 (87) and the Joint Management Agreement dated 10/2016.

**Date of amendment**: 21/04/2016 **Maps**: p 4 and 12.