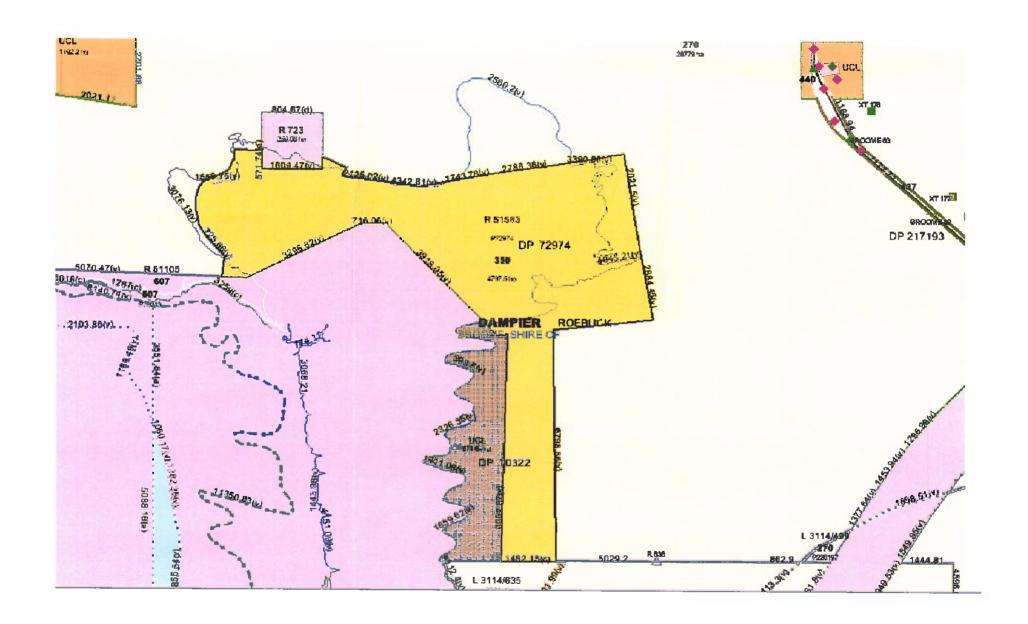

## **RESERVE ACTION SHEET: CONSERVATION RESERVES**

**RESERVE No.** 51583 **LOCAL GOVERNMENT:** Shire of Broome

NAME: Yawuru Birragun Conservation Park

PURPOSE: Conservation, Recreation and Traditional and Customary Aboriginal Use and

Enjoyment

**VESTING:** Conservation Commission of Western Australia and Yawuru Native Title Holders

Aboriginal Corporation (RNTBC)

**ACTION:** Amendment to the boundaries of unclassified 5(1)(h) Yawuru Birragun Conservation Park comprising Lot 527 on Plan 406540 (previously Lot 350 on Plan 72974) after formal survey.

Total Area: 4894.3746 ha

**REASON FOR ACTION:** The reserve was created on 8/10/2013 with "subject to survey" plans. The formal survey has now been completed and has resulted in amendments to the northern and western boundaries. These boundaries are to existing tracks and roads.

Reserve 51583 is the subject of Yawuru Birragun Conservation Park Joint Management Plan 2016 (87) and the Joint Management Agreement dated 10/2016.

**Date of amendment**: 21/04/2016 **Maps**: p 4 and 12.