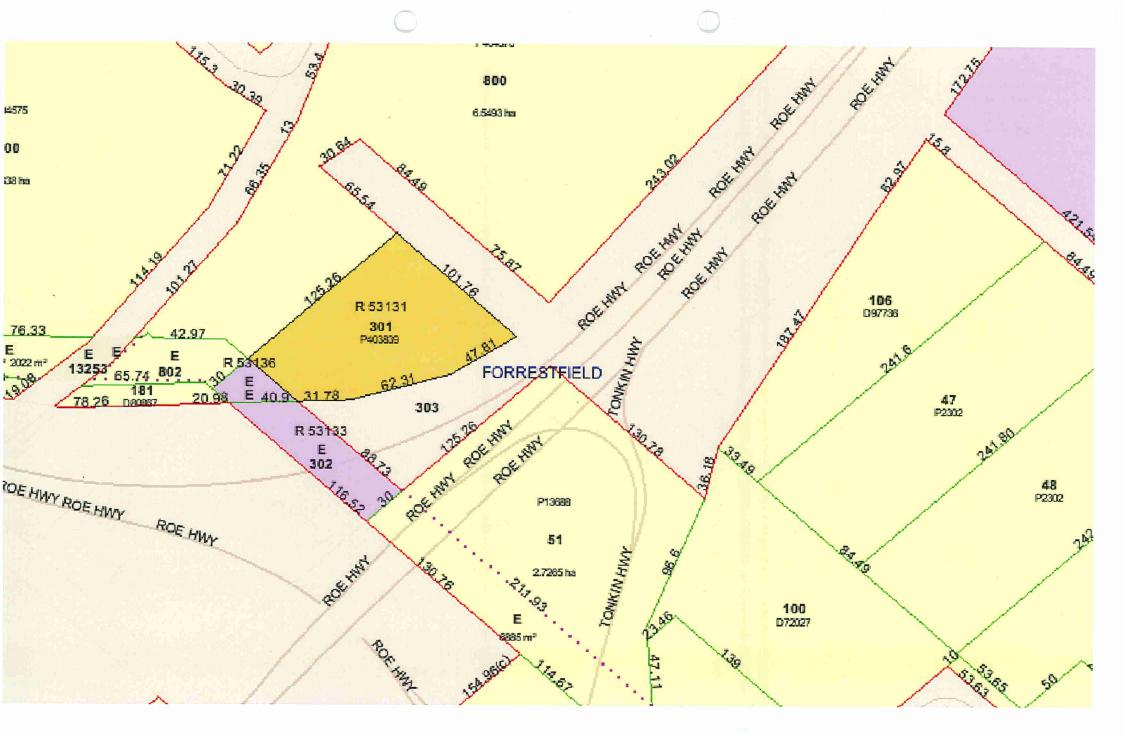

## **RESERVE ACTION SHEET: NATURE RESERVE**

RESERVE No. 53131 LOCAL GOVERNMENT: City of Kalamunda

NAME: "Dundas Road" Nature Reserve

**PURPOSE:** Conservation of Flora and Fauna **VESTING:** Conservation and Parks Commission

**ACTION:** Creation of a new class C reserve

Total Area: 10114 ha

**REASON FOR ACTION:** This reserve was identified as a part of the proposed Dundas Road reserve within the Strategic Assessment of Perth and Peel Regions project (SAPPR).

This reserve is not an immediate priority within the SAPPR project, however it was created as a result of a subdivision by Main Roads to dedicate their road requirement and to create a further reserve for the DBNGP corridor requirement from the original lot 30.

## Reserve Enquiry Detail [5100L]

|                        |                                                                 |                        |                 |             |                           |                      | S          | creen Friendly         | Pr   |  |
|------------------------|-----------------------------------------------------------------|------------------------|-----------------|-------------|---------------------------|----------------------|------------|------------------------|------|--|
| Reserv                 | /e                                                              | 53131 <b>L</b>         | egal Area (h    | ıa)         | 1.0114                    |                      |            |                        |      |  |
| Name                   |                                                                 | Status                 |                 |             | Current                   |                      |            |                        |      |  |
| Туре                   |                                                                 | С                      | urrent Purp     | ose         | CONSERVA                  | ATION OF FLOI        | RA AND FA  | UNA                    |      |  |
| Notes                  |                                                                 |                        |                 |             |                           |                      |            |                        |      |  |
| File Nu                | ımber                                                           |                        |                 |             |                           |                      |            |                        |      |  |
| Addition<br>Inform     | onal Reserve<br>ation                                           | RESERVE                | COMPRISES       | S LOT 301 C | ON DP40383                | 39 (N790328).        |            |                        |      |  |
| Class                  | Class Responsible Agency                                        |                        |                 |             |                           |                      |            | Date of Las            | st C |  |
| С                      | DEPARTMENT OF BIODIVERSITY, CONSERVATION AND ATTRACTIONS (SCLM) |                        |                 |             |                           |                      | 03/01/2018 |                        |      |  |
|                        | Management Orders Document                                      |                        |                 |             | Land Use                  |                      |            | Local Government Autho |      |  |
|                        | ERVATION AND<br>MISSION                                         | ) PARKS                | N790331         | CONSER'     | VATION OI<br>JNA          | F FLORA              | KALAMUN    | DA, CITY OF            | :    |  |
| Add Ite                | em CLT Number                                                   | Parcel Ide             | entifier S      | treet Addre | ss Suburb                 | File Number          | PIN        | Area (sqm) M           | lap  |  |
|                        | LR3168-859                                                      | Lot 301 Or<br>403839   | Plan            | •           |                           | L00592-2017-<br>01RO | 12128590   | 10114.0                |      |  |
| Reserv                 | e Number                                                        | 53131                  |                 |             |                           |                      |            |                        |      |  |
|                        | Previou                                                         | s Certificate          | s of Title      |             | Historic Crown Allotments |                      |            |                        |      |  |
|                        |                                                                 |                        |                 |             |                           |                      |            |                        |      |  |
| Gaz F                  | Page/Document                                                   | Date                   | Tv              | pe          |                           |                      | Text       |                        |      |  |
| <b>Gaz F</b><br>N79032 | Page/Document                                                   | <b>Date</b> 18/12/2017 | Ty<br>Current A | •           | .0114                     |                      | Text       |                        |      |  |
|                        | 28                                                              |                        |                 | •           | .0114                     |                      | Text       |                        |      |  |
| N79032                 | 28<br>28                                                        | 18/12/2017             | Current A       | irea 1      | .0114                     | TION OF FLO          |            | FAUNA                  |      |  |

## Customer Advices for Reserve Actions 1/01/2018 - 31/01/2018

City of Kalamunda 1/01/2018 - 31/01/2018

| Reserve No. | Land Description                    | DoL File No. | Volume/Folio | Action                                                                                                                                                                                                                                                                                                                   | Document No. | Registered | Street Name                       | Area      | Public Plans                             |
|-------------|-------------------------------------|--------------|--------------|--------------------------------------------------------------------------------------------------------------------------------------------------------------------------------------------------------------------------------------------------------------------------------------------------------------------------|--------------|------------|-----------------------------------|-----------|------------------------------------------|
| 53131       | Lot 301 on Deposited<br>Plan 403839 | 00592-2017   | 3168-859     | Reserve Creation for the designated purpose of "Conservation of Flora and Fauna".                                                                                                                                                                                                                                        | N790328      | 18/12/2017 | Bedford Crescent,<br>Forrestfield | 1.0114 Ha | Perth 2000 20.21,<br>21.21, 20.22, 21.22 |
| 53133       | Lot 302 on Deposited<br>Plan 403839 | 00599-2017   | 3168-860     | Management Order to Commissioner of Main Roads care of Main Roads Western Australia of PO BOX 6202 EAST PERTH WA 6892 To be utilised for the designated purpose of "Main Road" only for the designated purpose of "Main Road"                                                                                            | N790332      | 18/12/2017 | Roe Highway,<br>Forrestfield      | 0.3079 На | Perth 2000 20.21,<br>21.21, 20.22, 21.22 |
| 53133       | Lot 302 on Deposited<br>Plan 403839 | 00599-2017   | 3168-860     | Reserve Creation for the designated purpose of "Main Road".                                                                                                                                                                                                                                                              | N790329      | 18/12/2017 | Roe Highway.<br>Forrestfield      | 0.3079 Ha | Perth 2000 20.21,<br>21.21, 20.22, 21.22 |
| 53136       | Lot 304 on Deposited<br>Plan 403839 | 00598-2017   | 3168-862     | Management Order to DBNGP<br>Land Access Minister care of<br>Infrastructure Cordiors at the<br>Department of Planning, Lands and<br>Heritage of POST OFFICE BOX<br>1221 WEST PERTH WA 6872<br>To be utilised for the designated<br>purpose of "DBNGP Corridor" only<br>for the designated purpose of<br>"DBNGP Corridor" | N790333      | 18/12/2017 |                                   | 0.0845 Ha | Perth 2000 20.21,<br>21.21, 20.22, 21.22 |
| 53136       | Lot 304 on Deposited<br>Plan 403839 | 00598-2017   | 3168-862     | Reserve Creation for the designated purpose of "Dampier to Bunbury Pipeline Act 1997".                                                                                                                                                                                                                                   | N790330      | 18/12/2017 |                                   | 0.0845 Ha | Perth 2000 20.21,<br>21.21, 20.22, 21.22 |