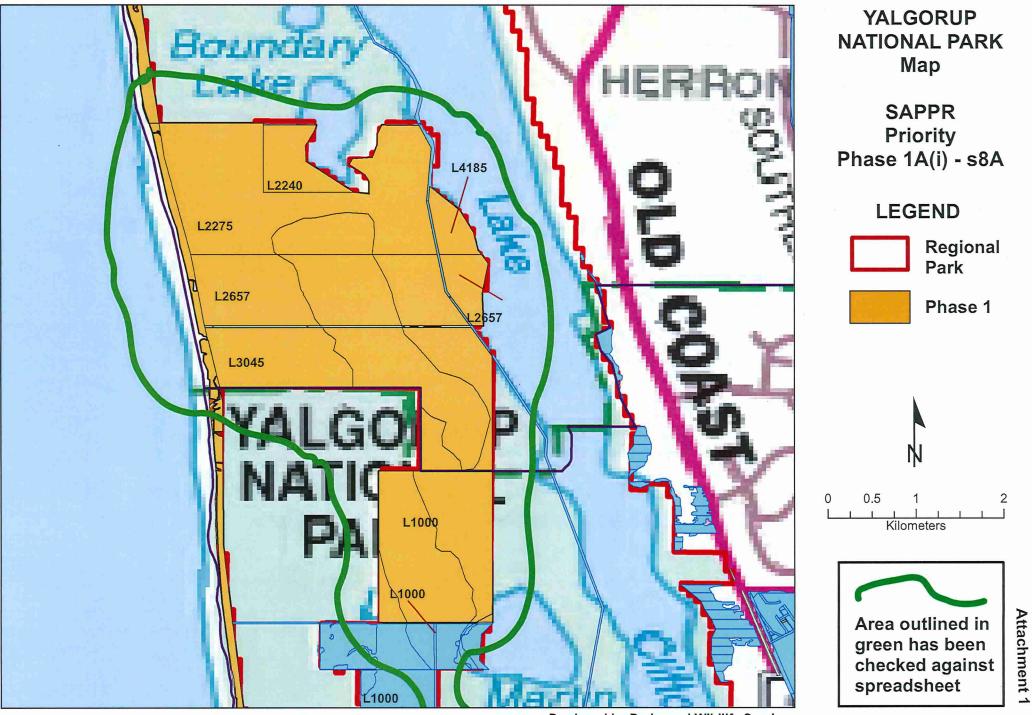

### Total Area: 1001.4651 ha

**REASON FOR ACTION:** This reserve was identified as a priority within the Strategic Assessment of Perth and Peel Regions project (SAPPR) to be created and added to the existing Yalgorup National Park in the near future.

The land proposed for addition to the Yalgorup National Park is currently held in name of the State of WA, having been purchased by the department (DBCA) in 2016. Seven distinct lots are proposed to be added to Yalgorup National Park, with a total area of 1,001 hectares.

## Reserve Enquiry Detail [5100L]

|                              |       |                 |                                                | Screen Friendly | <u>Pr</u> |
|------------------------------|-------|-----------------|------------------------------------------------|-----------------|-----------|
| Reserve                      | 53178 | Legal Area (ha) | 1001.4651                                      |                 |           |
| Name                         |       | Status          | Current                                        |                 |           |
| Type<br>Notes<br>File Number |       | Current Purpose | NATIONAL PARK                                  |                 |           |
| Additional Reserve           |       |                 | 152589,LOT 2275 ON DP<br>657 ON DP135701 & LOT | •               |           |

| Add Item | CLT Number | Parce              | l Iden | ntifier | Street Address Suburb File Number | PIN     | Area (sqm) Map |
|----------|------------|--------------------|--------|---------|-----------------------------------|---------|----------------|
|          | LR3168-904 | Lot 4185<br>152589 | On     | Plan    | 06617-1908                        | 446071  | 215817.077     |
|          | LR3168-905 | Lot 2275<br>128612 | On     | Plan    | 06617-1908                        |         |                |
|          | LR3168-906 | Lot 2240<br>126969 | On     | Plan    | 06617-1908                        |         |                |
|          | LR3168-907 | Lot 3045<br>89915  | On     | Plan    | 06617-1908                        | 445547  | 2455676.163    |
|          | LR3168-907 | Lot 2657<br>135701 | On     | Plan    | 06617-1908                        | 445546  | 1959524.657    |
|          | LR3168-907 | Lot 2657<br>135701 | On     | Plan    | 06617-1908                        | 445549  | 254920.183     |
|          | LR3168-908 | Lot 1000<br>29652  | On     | Plan    | 06617-1908                        | 1382859 | 1858890.0      |
|          | LR3168-908 | Lot 1000<br>29652  | On     | Plan    | 06617-1908                        | 1382862 | 37674.0        |