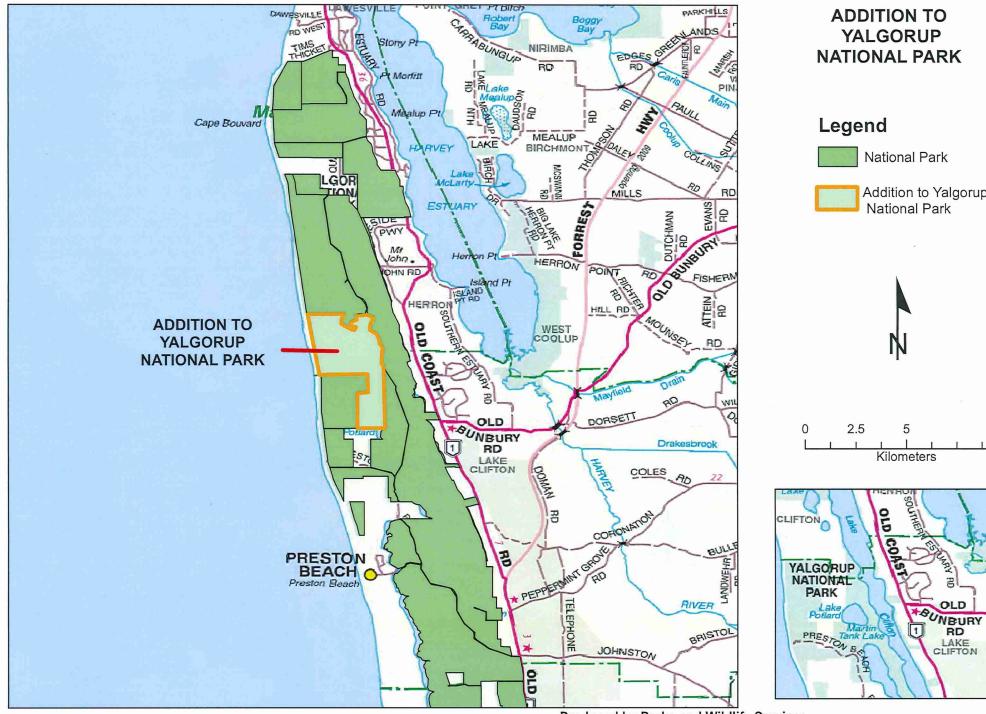

### Total Area: 1001.4651 ha

**REASON FOR ACTION:** This reserve was identified as a priority within the Strategic Assessment of Perth and Peel Regions project (SAPPR) to be created and added to the existing Yalgorup National Park in the near future.

On 24 July 2017 the Department of the Premier and Cabinet (DPC) advised that Cabinet had agreed to the addition of freehold land to Class A reserves which had been identified in the SAPPR project.

The immediate priority has been identified by the DPC as Yalgorup National Park (class 'A', Reserve No. 11710).

The land proposed for addition to the Yalgorup National Park is currently held in name of the State of WA, having been purchased by the department (DBCA) in 2016. Seven distinct lots are proposed to be added to Yalgorup National Park, with a total area of 1,001 hectares.