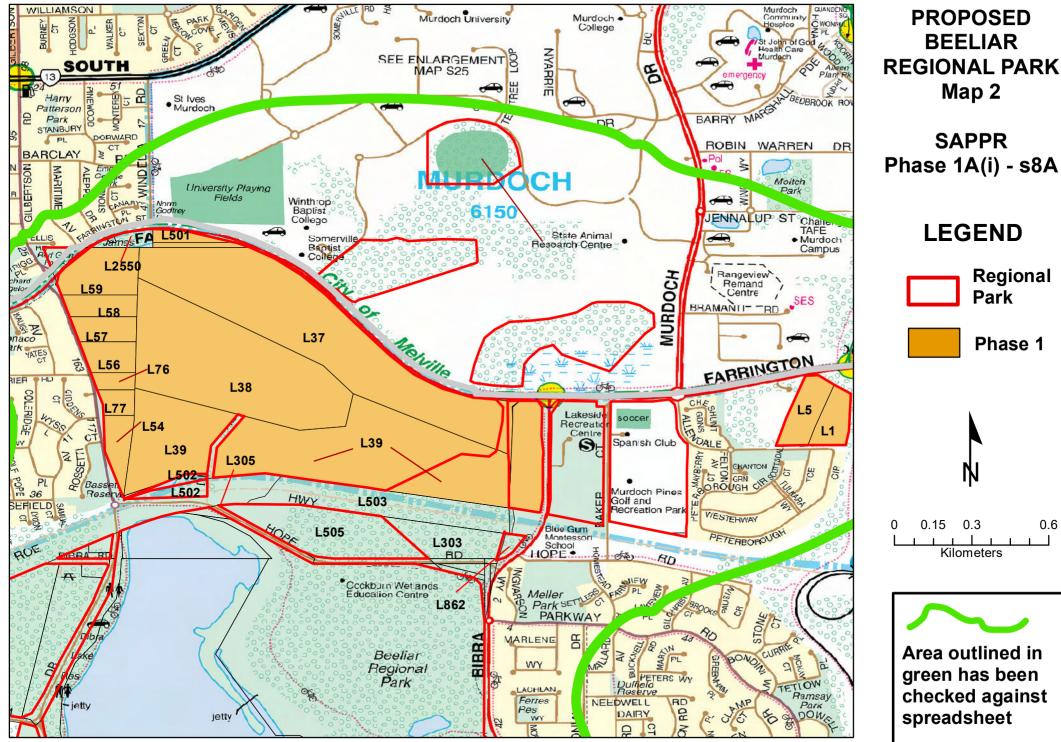

date: Sep 4, 2020, 8:56:57 AM

**Produced by Parks and Wildlife Service** 

SAPPR Phase 1A(i) - s8A LEGEND Regional Park Phase 1 ſN 0.15 0.3 0.6 Kilometers

PROPOSED

BEFLIAR

Map 2

Area outlined in green has been checked against spreadsheet