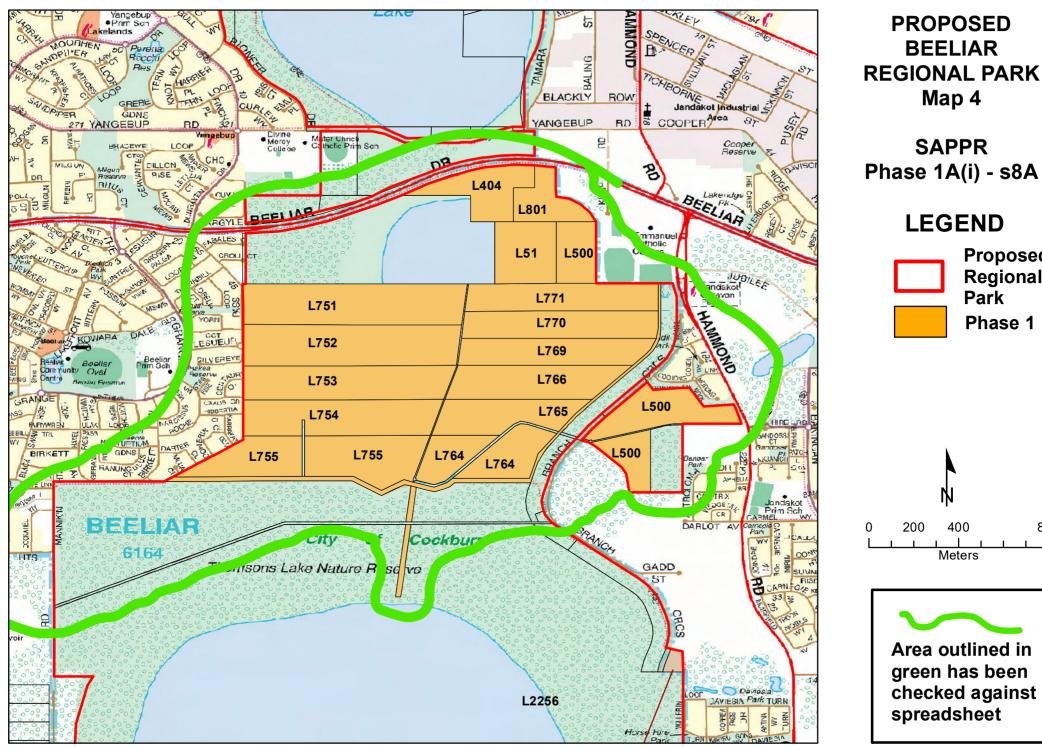

Produced by Parks and Wildlife Services

Produced by Parks and Wildlife Services

**PROPOSED** 

**BEELIAR** 

Map 4

SAPPR

LEGEND

400

Meters

Area outlined in green has been checked against

spreadsheet

200

800

Proposed

Regional Park

Phase 1