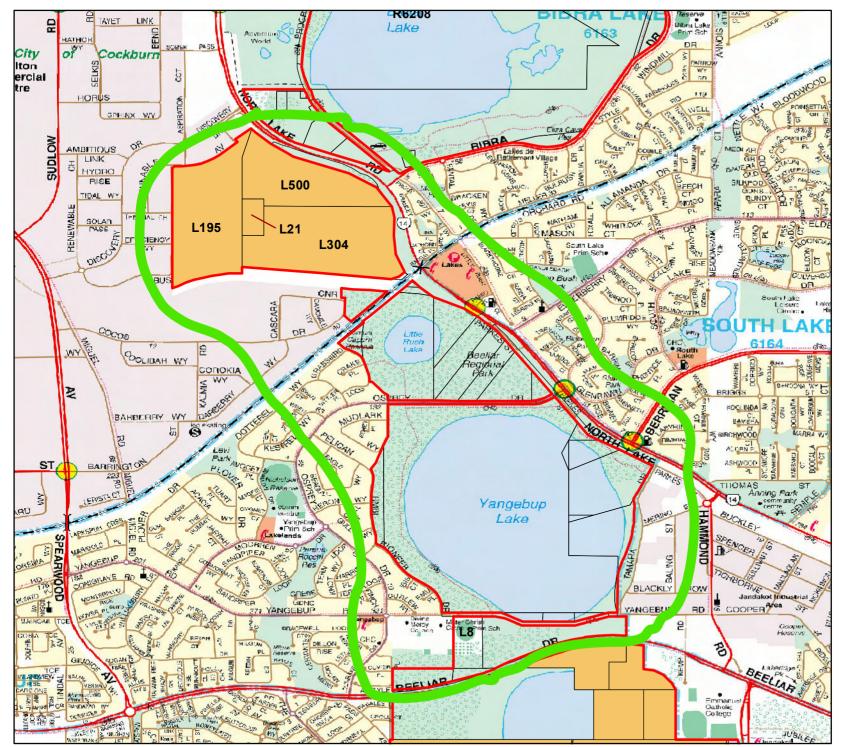

r>Page | Date       | Туре               | Text                                                                     |
|---------------------------------|------------|--------------------|--------------------------------------------------------------------------|
| 0407296                         | 15/05/2020 | Responsible Agency | DEPARTMENT OF<br>BIODIVERSITY,<br>CONSERVATION AND<br>ATTRACTIONS (SCLM) |
| O407297 15/05/2020              |            | Current Vesting    | VEST CONSERVATION<br>AND PARKS<br>COMMISSION                             |

date: Sep 4, 2020, 8:56:57 AM



**Produced by Parks and Wildlife Service** 

SAPPR Phase 1A(i) - s8A LEGEND Regional Park Phase 1 ſN 0.15 0.3 0.6 Kilometers

PROPOSED

BEFLIAR

Map 2

Area outlined in green has been checked against spreadsheet





Produced by Parks and Wildlife Services



Produced by Parks and Wildlife Services

**PROPOSED** 

**BEELIAR** 

Map 4

SAPPR

LEGEND

400

Meters

Area outlined in green has been checked against

spreadsheet

200

800

Proposed

Regional Park

Phase 1



Produced by Parks and Wildlife Services