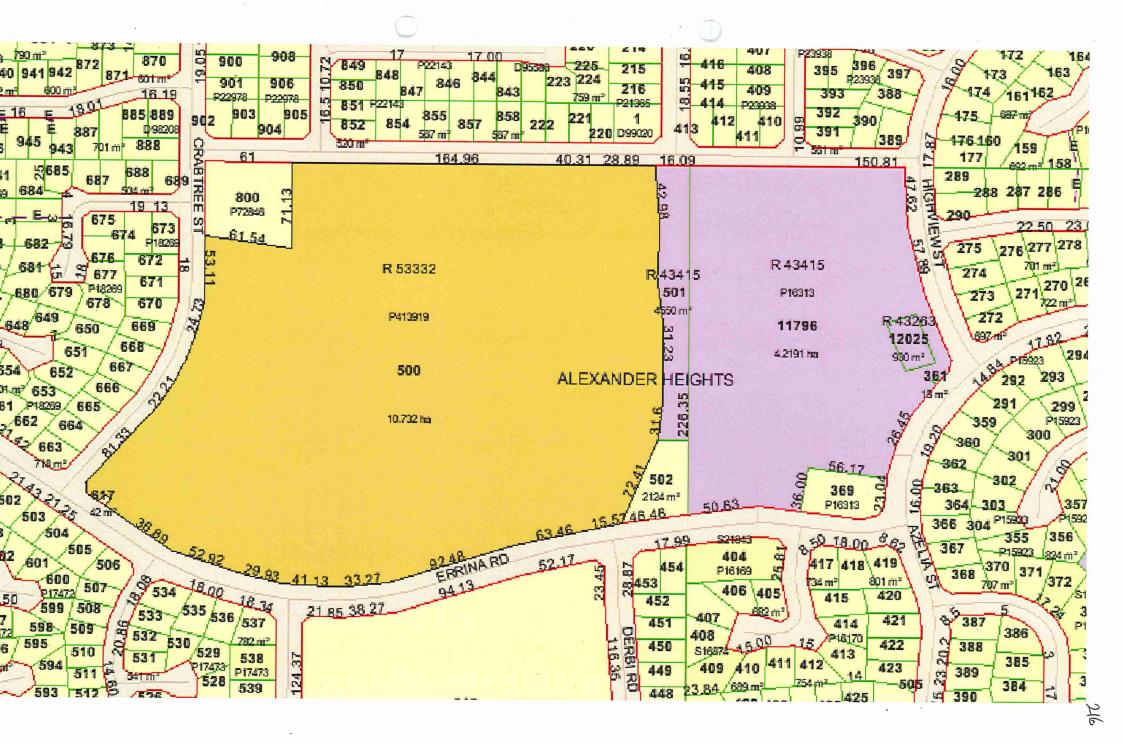

**ACTION:** Create new nature reserve class C Reserve 53332 (Lot 500 on Plan 413919) Errina Road, Alexander Heights. Formerly Lot 801 on DP72846, Lot 2 on DP27289, Pt Lot

691 on P18270, Pt Lot 11796 and Pt Lot 12511.

Total Area: 10.7315 Ha

REASON FOR ACTION: The creation of a new nature reserve as identified in the SAPPR

Project. Bush Forever Site 439

**Date of amendment**: 29/11/2018 **Map**: pp. 216

Customer advice: p. 217 Proposal Summary: see pp. 82

## Customer Advices for Reserve Actions 1/12/2018 - 31/12/2018

City of Wanneroo 1/12/2018 - 31/12/2018

| Reserve No. | Land Description                                                                            | DPLH File No. | Volume/Folio                     | Action .                                                                                                                                                                                                      | Document No. | Registered | Street Name                                                 | Area       | Public Plans            |
|-------------|---------------------------------------------------------------------------------------------|---------------|----------------------------------|---------------------------------------------------------------------------------------------------------------------------------------------------------------------------------------------------------------|--------------|------------|-------------------------------------------------------------|------------|-------------------------|
| 43415       | Lot 11796 on Plan 16313<br>Lot 501 on Deposited Plan<br>413919                              | 01534-1988    | 3005-592                         | Management Order to City of<br>Wanneroo of Locked bag 1<br>WANNEROO WA 6946 To be utilised<br>for the designated purpose of "Public<br>Recreation" only. for the designated<br>purpose of "Public Recreation" | O040539      | 29/11/2018 | Highview St & La Salle Rd,<br>Alexander Heights             | 4.6741 Ha  | BG34 (02) 13.38 & 13.39 |
| 43415       | Lot 11796 on Plan 18270<br>Lot 12511 on Deposited<br>Plan 192515                            | 01534-1988    | 3076-942                         | Amendment of Reserve to include Lot 501 on Deposited Plan 413919 in lieu of Lot 11796 on Plan 18270 and Lot 12511 on Deposited Plan 192515 and its area being reduced to 4.6741 hectares, accordingly.        | O040538      | 29/11/2018 | Highview St & La Salle Rd,<br>Alexander Heights             | 4.6741 Ha  | BG34 (02) 13.38 & 13.39 |
| 43415       | Lot 11796 on Plan 16313<br>Lot 11796 on Plan 18270<br>Lot 12511 on Deposited<br>Plan 192515 | 01534-1988    | 3005-592<br>3076-942<br>3077-618 | Revocation of Management Order No<br>G432442 and the Order in Council<br>Gazetted on 18 March 1997                                                                                                            | O040535      | 29/11/2018 | Highview St & La Salle Rd,<br>Alexander Heights             | 5.5998 Ha  | BG34 (02) 13.38 & 13.39 |
| 53332       | Lot 500 on Deposited Plan<br>413919                                                         | 00335-2018    | 3170-6                           | Reserve Creation for the designated purpose of "Conservation of Flora and Fauna".                                                                                                                             | 0040540      | 29/11/2018 | La Salle Rd, Crabtree St<br>Errina Rd, Alexander<br>Heights | 10.7315 Ha | BG34 (02) 13.38. 13.39  |