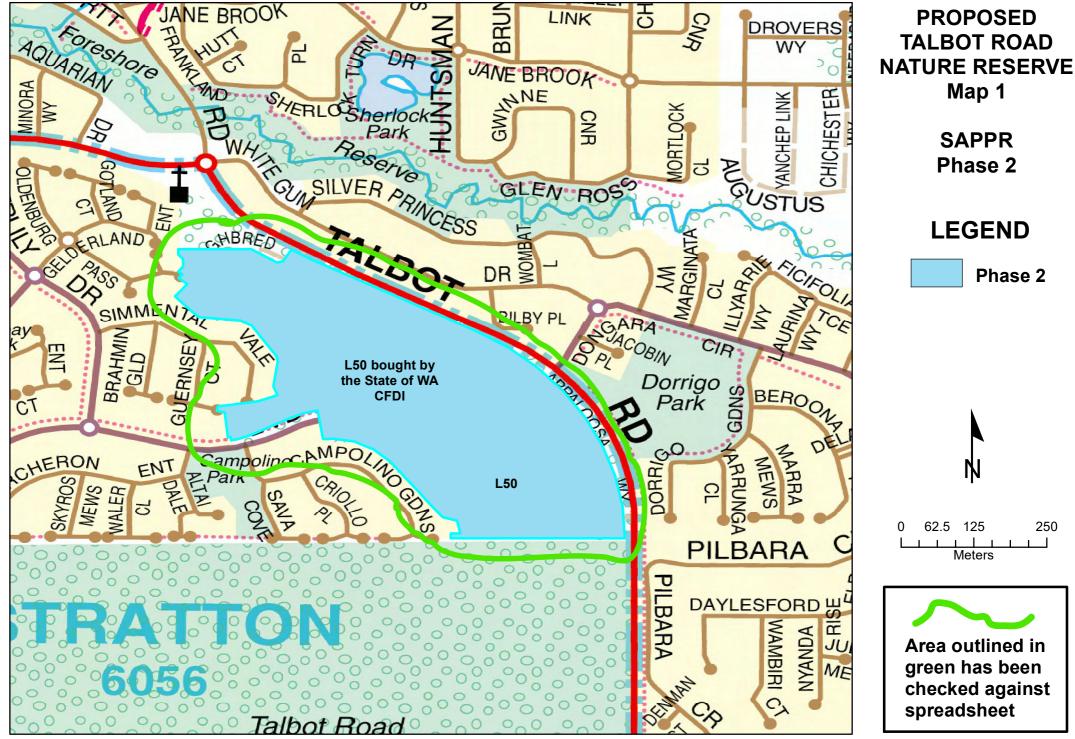

## LOCAL GOVERNMENT: City of Swan

NAME: "Talbot Road" Nature Reserve

**PURPOSE:** Conservation of Flora and Fauna

**VESTING:** Conservation and Parks Commission

**ACTION:** Lot 50 on Plan 409311 (previously part of Lot 6 on Diagram 65009) was purchased by Main Roads WA for the State of WA from the Housing Authority on 16/06/2017, as an offset purchase.

A cul-de-sac was excised and Lot 500 on Plan 413910 was surveyed (previously Lot 500 on Plan 409311) to create a new class 'A' Reserve No. 53364. Reserve 53364 was created on 16/09/2019 and vested to the Conservation and Parks Commission. The new reserve is an addition to the existing class 'A' reserve, "Talbot Road" Nature Reserve No. 23953.