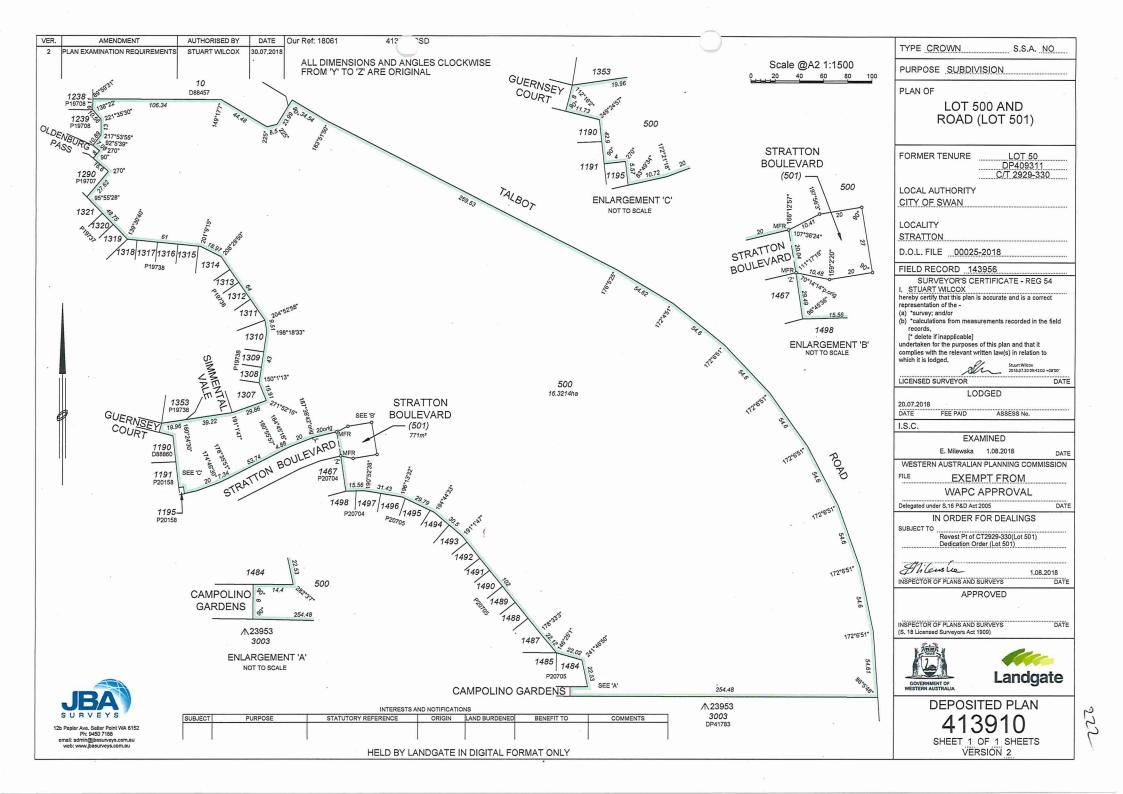

## LOCAL GOVERNMENT: City of Swan

NAME: "Talbot Road" Nature Reserve

**PURPOSE:** Conservation of Flora and Fauna

**VESTING:** Conservation and Parks Commission

**ACTION:** Lot 50 on Plan 409311 (previously part of Lot 6 on Diagram 65009) was purchased by Main Roads WA for the State of WA from the Housing Authority on 16/06/2017, as an offset purchase.

A cul-de-sac was excised and Lot 500 on Plan 413910 was surveyed (previously Lot 500 on Plan 409311) to create a new class 'A' Reserve No. 53364. Reserve 53364 was created on 16/09/2019 and vested to the Conservation and Parks Commission. The new reserve is an addition to the existing class 'A' reserve, "Talbot Road" Nature Reserve No. 23953.

## Reserve Details Report -53364

| Reserve            | 53364  | 53364 Legal Area (ha) 16.3214                       |  |  |  |  |  |  |  |
|--------------------|--------|-----------------------------------------------------|--|--|--|--|--|--|--|
| Name               | N/A    | Status CURRENT                                      |  |  |  |  |  |  |  |
| Туре               | N/A    | N/A Current Purpose CONSERVATION OF FLORA AND FAUNA |  |  |  |  |  |  |  |
| File Number        | N/A    | N/A                                                 |  |  |  |  |  |  |  |
| Notes              | N/A    | N/A                                                 |  |  |  |  |  |  |  |
| Additional Reserve | RESERV | RESERVE COMPRISES LOT 500 ON DP413910 (O237399)     |  |  |  |  |  |  |  |