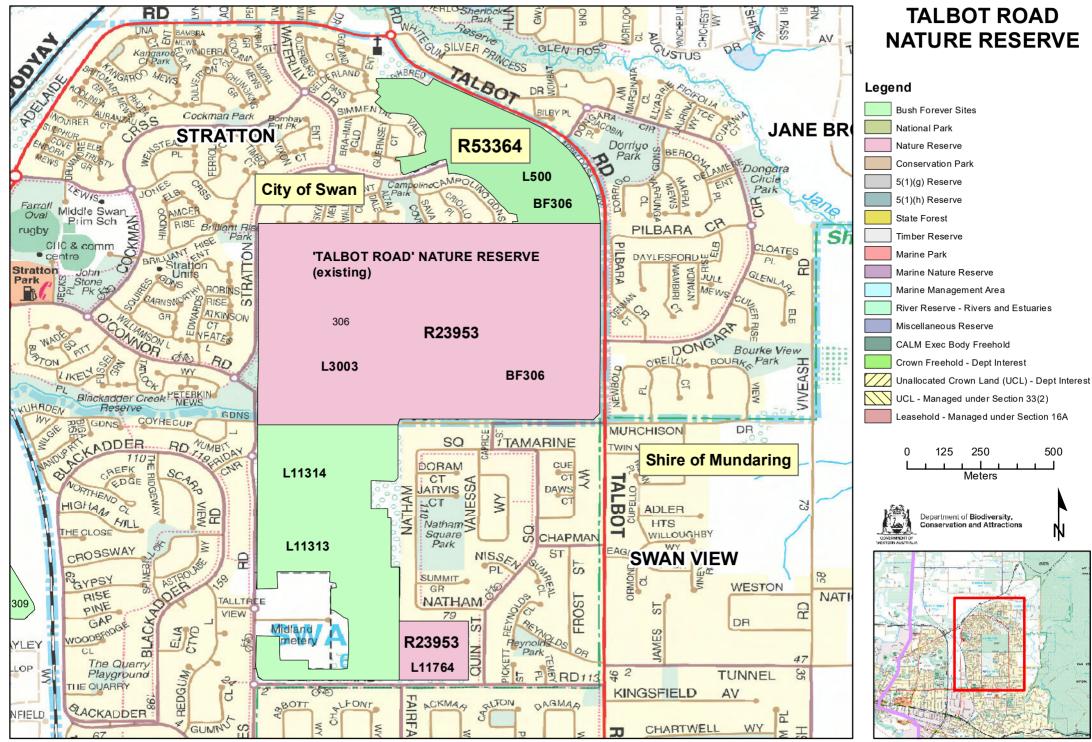

## LOCAL GOVERNMENT: City of Swan

NAME: "Talbot Road" Nature Reserve

**PURPOSE:** Conservation of Flora and Fauna

**VESTING:** Conservation and Parks Commission

**ACTION:** Lot 50 on Plan 409311 (previously part of Lot 6 on Diagram 65009) was purchased by Main Roads WA for the State of WA from the Housing Authority on 16/06/2017, as an offset purchase.

A cul-de-sac was excised and Lot 500 on Plan 413910 was surveyed (previously Lot 500 on Plan 409311) to create a new class 'A' Reserve No. 53364. Reserve 53364 was created on 16/09/2019 and vested to the Conservation and Parks Commission. The new reserve is an addition to the existing class 'A' reserve, "Talbot Road" Nature Reserve No. 23953.

## Total Area: 16.3214 ha

**REASON FOR ACTION:** To create a new class 'A' nature reserve as identified in the SAPPR Project, Bush Forever Site 306.

| Date of amendment: 16/09/2019 | Maps: pp. 235 and 222                                           |
|-------------------------------|-----------------------------------------------------------------|
| Customer advice: p. 237       | <b>Proposal Summary</b> : Cabinet Decision – SAPPR – see p. 172 |