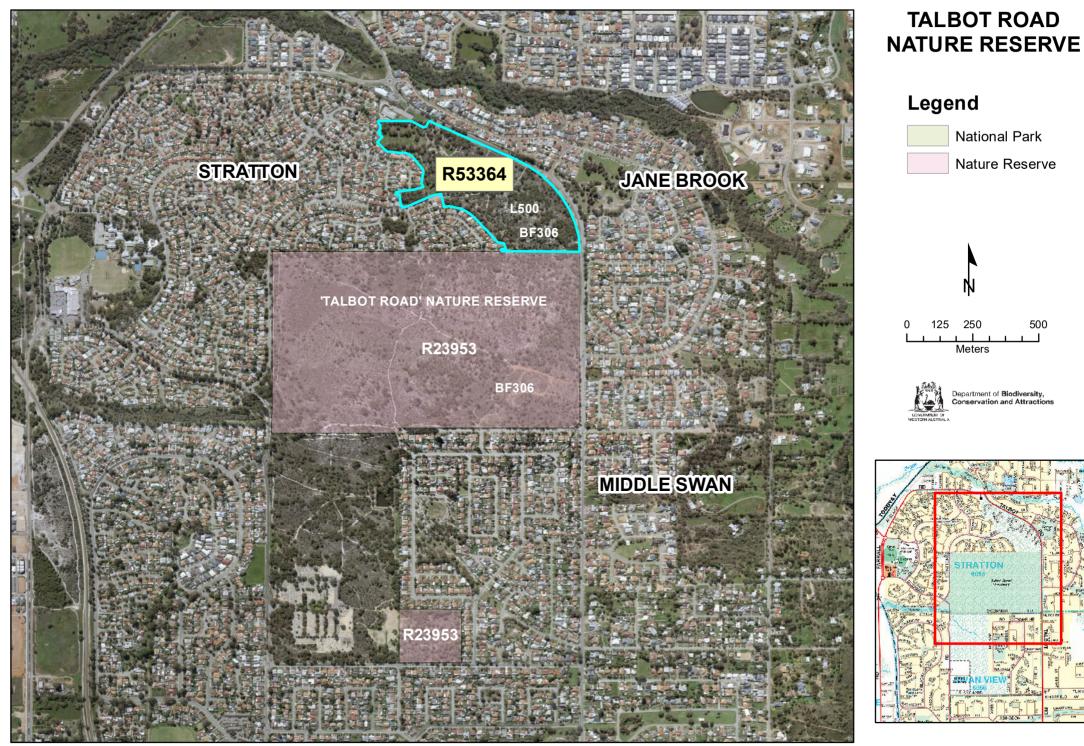

## LOCAL GOVERNMENT: City of Swan

NAME: "Talbot Road" Nature Reserve

**PURPOSE:** Conservation of Flora and Fauna

**VESTING:** Conservation and Parks Commission

**ACTION:** Lot 50 on Plan 409311 (previously part of Lot 6 on Diagram 65009) was purchased by Main Roads WA for the State of WA from the Housing Authority on 16/06/2017, as an offset purchase.

A cul-de-sac was excised and Lot 500 on Plan 413910 was surveyed (previously Lot 500 on Plan 409311) to create a new class 'A' Reserve No. 53364. Reserve 53364 was created on 16/09/2019 and vested to the Conservation and Parks Commission. The new reserve is an addition to the existing class 'A' reserve, "Talbot Road" Nature Reserve No. 23953.

## Total Area: 16.3214 ha

**REASON FOR ACTION:** To create a new class 'A' nature reserve as identified in the SAPPR Project, Bush Forever Site 306.

| Date of amendment: 16/09/2019 | Maps: pp. 235 and 222                                           |
|-------------------------------|-----------------------------------------------------------------|
| Customer advice: p. 237       | <b>Proposal Summary</b> : Cabinet Decision – SAPPR – see p. 172 |