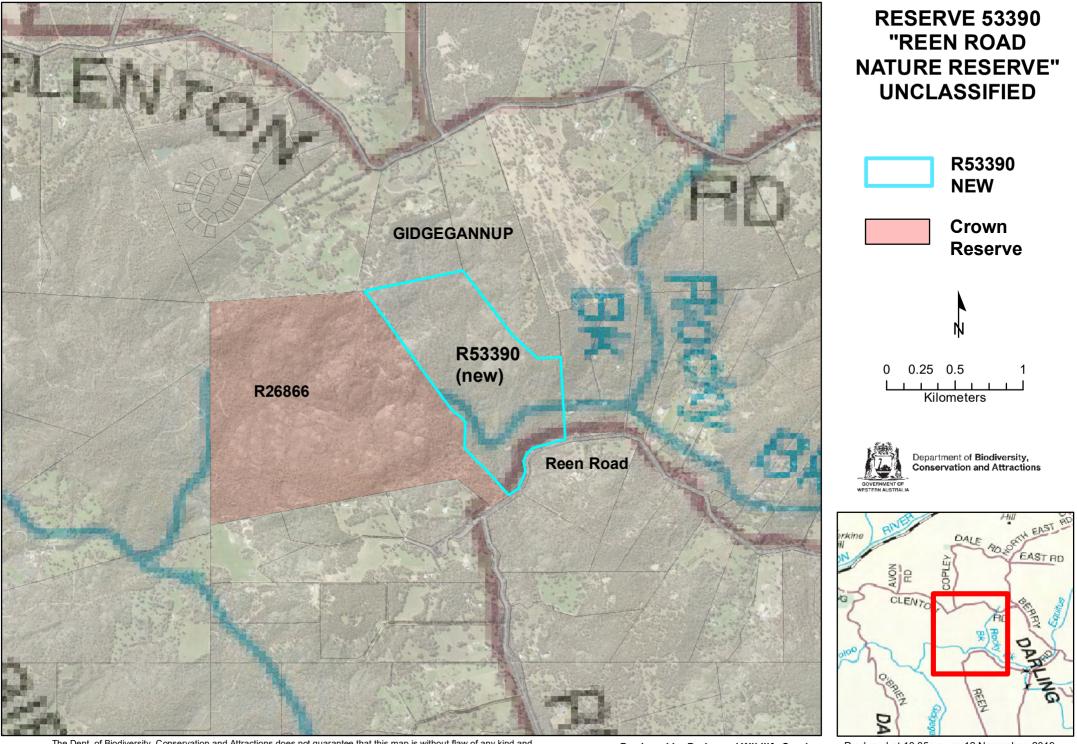

# **RESERVE ACTION SHEET: CONSERVATION RESERVES**

**RESERVE No.** R53390

LOCAL GOVERNMENT: City of Swan

NAME: "Reen Road Nature Reserve"

PURPOSE: Conservation of Flora and Fauna

**VESTING:** Conservation and Parks Commission

ACTION: Creation of a class 'A' Nature Reserve for Conservation of Flora and Fauna, Lot 101 on Diagram 86378, Reen Road, Gidgegannup.

### Total Area: 96.6234 ha

**REASON FOR ACTION:** Lot 101 was owned by Water Corporation in freehold and it was surplus to their requirements. The land is adjacent to unclassified R26866 which is reserved for recreation and is vested to the City of Swan.

DBCA identified Lot 101 for conservation of flora and fauna and negotiated the transfer of the land at no cost for a conservation park. The new class 'A' R53390 is vested to the Conservation and Parks Commission.

Commented [BH16]: City public recreation reserve

**Commented [BH17]:** Creation of "Reen Road Nature Reserve", land transferred from Water Corporation. Vaughan to deal with

26