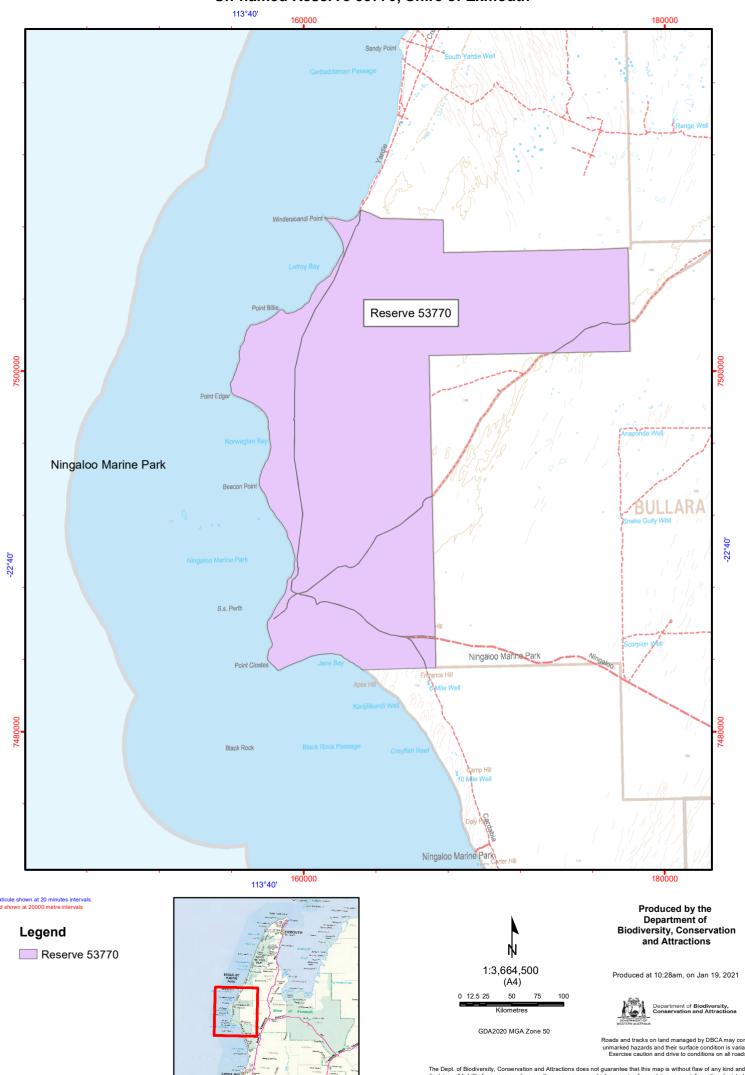

### RESERVE ACTION SHEET: CONSERVATION RESERVES

RESERVE No. 53770 LOCAL GOVERNMENT: Shire of Exmouth

NAME: Un-named National Park

**PURPOSE:** National Park

**VESTING:** Unmanaged, progressing actions for joint vesting with the Conservation and Parks Commission and Nganhurra Thanardi Garrbu Aboriginal Corporation RNTBC

**ACTION:** Creation of Class A National Park over Lots 101 and 102 on Deposited Plan 419709 for the designated purpose of 'National Park'.

Total Area: 27072 hectares

**REASON FOR ACTION:** The areas constituting Reserve 53770 are ex-pastoral leases acquired by the Department of Biodiversity, Conservation and Attractions, to be reserved for the purpose of National Park. The action implements tenure changes recommended in the *Nyinggulu (Ningaloo) Coastal Reserves Draft Joint Management Plan 2019* and constitutes part of the wider Plan for Our Parks initiative announced by the McGowan Government in 2019.

## Un-named Reserve 53770, Shire of Exmouth