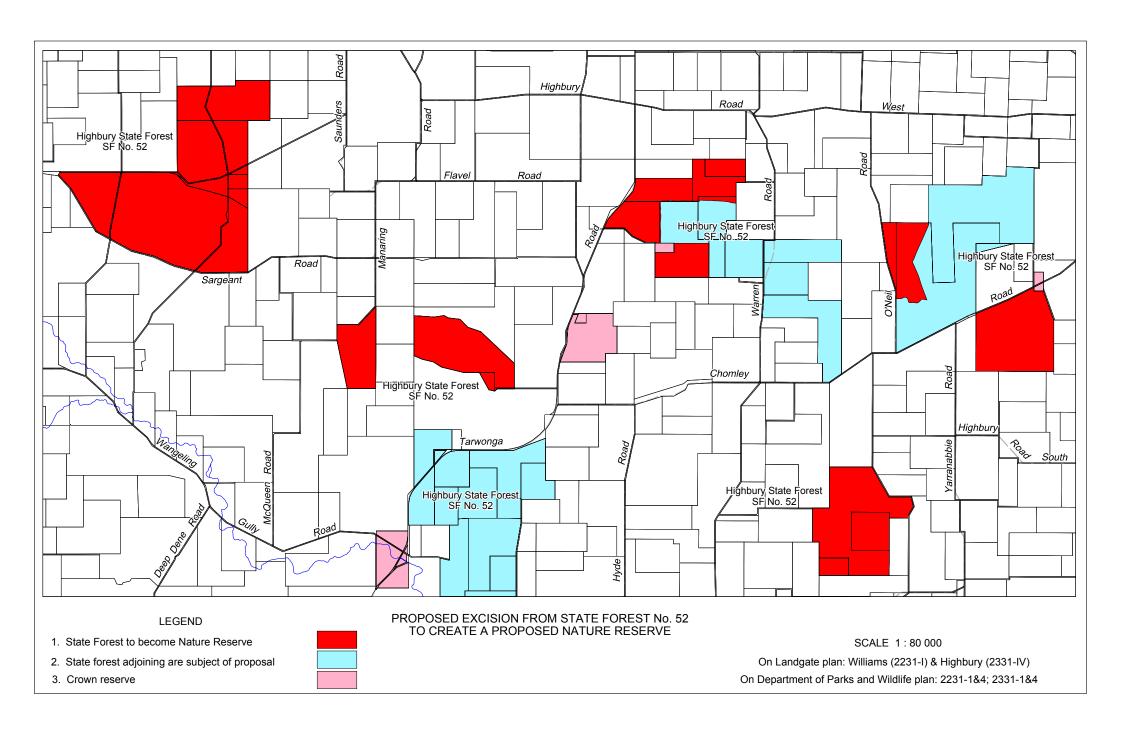

**ACTION:** Creation of a new nature reserve comprising Lots 560 to 567 on Deposited Plan

410034.

### **REASON FOR ACTION:**

As recommended in the *Dryandra Woodlands Management Plan 2011* a class A nature reserve was created over portion of State Forest No 52 (Highbury), being 2227 hectares.

The Dryandra Woodland is located about 160 kilometres south-east of Perth in a transition zone between the heavily cleared Avon-Wheatbelt and Jarrah Forrest Bioregions. It is one of the largest and most diverse remnant bushland areas in the Wheatbelt containing populations of numbats. The new reserve was created along with class A nature reserve R53974 and Dryandra Woodland National Park (R53976).