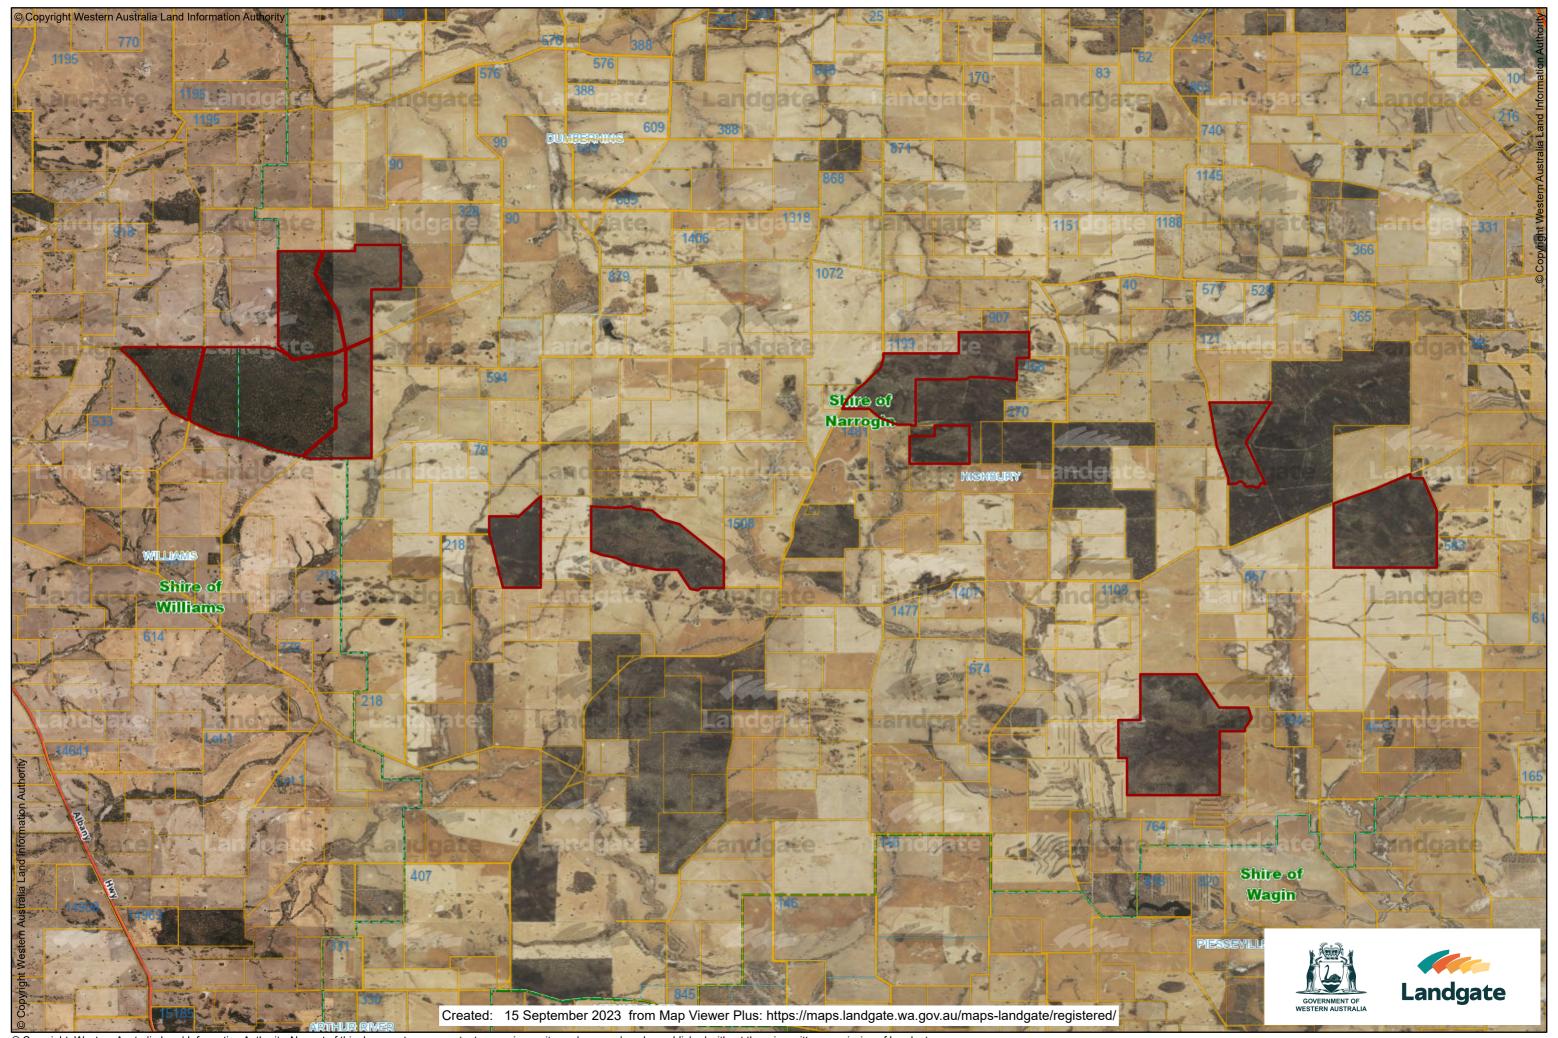

**ACTION:** Creation of a new nature reserve comprising Lots 560 to 567 on Deposited Plan

410034.

### **REASON FOR ACTION:**

As recommended in the *Dryandra Woodlands Management Plan 2011* a class A nature reserve was created over portion of State Forest No 52 (Highbury), being 2227 hectares.

The Dryandra Woodland is located about 160 kilometres south-east of Perth in a transition zone between the heavily cleared Avon-Wheatbelt and Jarrah Forrest Bioregions. It is one of the largest and most diverse remnant bushland areas in the Wheatbelt containing populations of numbats. The new reserve was created along with class A nature reserve R53974 and Dryandra Woodland National Park (R53976).

#### Shire of Williams 1/02/2022 - 28/02/2022

| Reserve No.                                                                                                                                                                                                  | Land Description                    | DPLH File No. | Volume/Folio | Action                                                                            | Document No. | Registered | Street Name | Area            | Public Plans |
|--------------------------------------------------------------------------------------------------------------------------------------------------------------------------------------------------------------|-------------------------------------|---------------|--------------|-----------------------------------------------------------------------------------|--------------|------------|-------------|-----------------|--------------|
| 410034  Lot 561 on Deposited PI. 410034  Lot 562 on Deposited PI. 410034  Lot 563 on Deposited PI. 410034  Lot 564 on Deposited PI. 410034  Lot 565 on Deposited PI. 410034  Lot 566 on Deposited PI. 410034 | Lot 560 on Deposited Plan<br>410034 | 00346-2021    | 3174-388     | Reserve Creation for the designated purpose of "Conservation of Flora and Fauna". | P010924      | 14/01/2022 |             | 2227.0054<br>Ha | DP410034     |
|                                                                                                                                                                                                              | Lot 561 on Deposited Plan<br>410034 |               | 3174-389     |                                                                                   |              |            |             |                 |              |
|                                                                                                                                                                                                              | Lot 562 on Deposited Plan<br>410034 |               | 3174-390     |                                                                                   |              |            |             |                 |              |
|                                                                                                                                                                                                              | Lot 563 on Deposited Plan<br>410034 |               | 3174-391     |                                                                                   |              |            |             |                 |              |
|                                                                                                                                                                                                              | Lot 564 on Deposited Plan<br>410034 |               | 3174-392     |                                                                                   |              |            |             |                 |              |
|                                                                                                                                                                                                              | Lot 565 on Deposited Plan<br>410034 |               | 3174-393     |                                                                                   |              |            |             |                 |              |
|                                                                                                                                                                                                              | Lot 566 on Deposited Plan<br>410034 |               | 3174-394     |                                                                                   |              |            |             |                 |              |
|                                                                                                                                                                                                              | Lot 567 on Deposited Plan<br>410034 |               | 3174-395     |                                                                                   |              |            |             |                 |              |