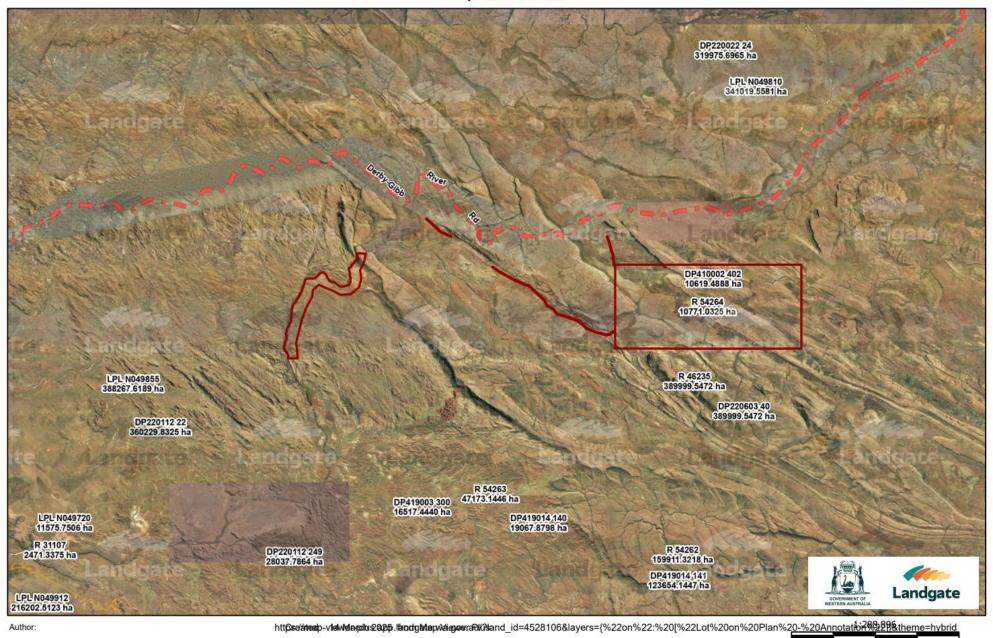

# **RESERVE NUMBER: 54264**

LOCAL GOVERNMENT: Shire of Derby/ West Kimberley

NAME: Miluwindi Conservation Park

PURPOSE: Conservation Park

VESTING: Conservation and Parks Commission, Bunuba Dawangarri Aboriginal Corporation

ACTION: Creation of Class A Conservation Park

Total Area: 13094 hectares

**REASON FOR ACTION:** Indigenous Land Use Agreement WI2022/013 registered on 14/03/2023 and implemented as part of Plan for Our Parks - Fitzroy River.

Date of amendment: 30/06/2023 and 03/05/2024

Map: Attached

Customer advice: Attached

Proposal Summary: MIN516\_23

**Recommended IUCN classification: 2** 

Native Title: Bunuba Dawangarri

| 1. LAND UNIT LEADER                                     | To note                                                                | N. And<br>17/3/25 |
|---------------------------------------------------------|------------------------------------------------------------------------|-------------------|
| 2. LAND UNIT                                            | Send scan of RAS, customer advice, Reserve Enquiry Detail and maps to: | Corso             |
|                                                         | Lisa Wright (Kensington) DIGITAL COPY                                  | 17/3/25           |
|                                                         | District Manager DIGITAL COPY                                          | 17/3/25           |
|                                                         | Regional Manager DIGITAL COPY                                          | 17/3/25           |
|                                                         | Geoffrey Banks GIS Branch DIGITAL COPY                                 | N/A               |
|                                                         | Matt Cavana Vis Comms PVS DIGITAL COPY                                 | 17/3/25           |
|                                                         | Attach Landgate RDR to file                                            | 17/3/25           |
|                                                         | Added to completed proposals spreadsheet                               | N/A               |
|                                                         | Create Conservation Commission summary                                 | N/A               |
|                                                         | TENIS amended                                                          | N/A               |
| 3. EXECUTIVE DIRECTOR,<br>PARKS AND VISITOR<br>SERVICES | To note                                                                |                   |
| 4. KM                                                   | File Number: 2023-004480                                               |                   |