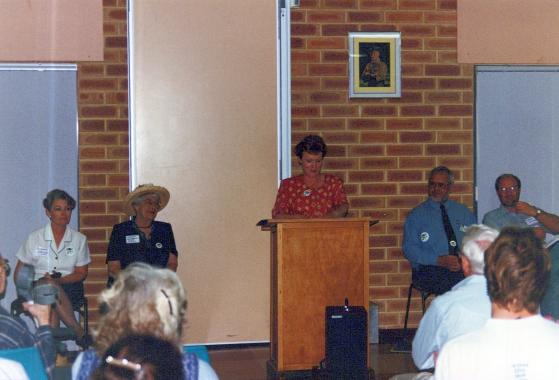

040 Maring 040: 12

<u>...</u>

3/3/97.

76.

3LMT (26)448 ()11 ? %

photo. Suzanne Gorman.

Brixton Street Wetlands: photo. SUZANNE Gorman:

Bungendore Park. (Kim Sarti). Sunday 23/3/97 photo: Suganne Gomen: