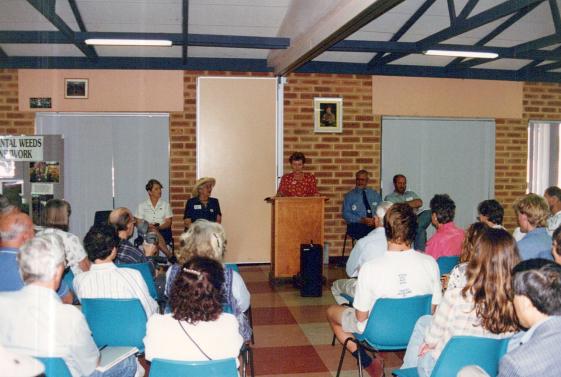

photo: SuzANNE Gorman.

Armadale Settlers' Common. 138 photo SuzANNE Gorman:

PLDHY 135 011 16.---

Bungendore Park. (Kim Sarti) Sunday, 23/3/97. 140 photo: Juyanne gorman:.

141.

,

Seed collecting enthusiasts too busy to look up. Leschenault Community Nursery and Wildflower Society people near Donnybrook. 5 Sep 98

144

Sunday 23/3/97. Bungendore Park. Jon Elder. Janice Marshall. 145 photo: Suyanne Jorman:

146.

147.

149.

25/11/92

Ocean Rech Pre-Primary Excussion Observing water-birds.

151