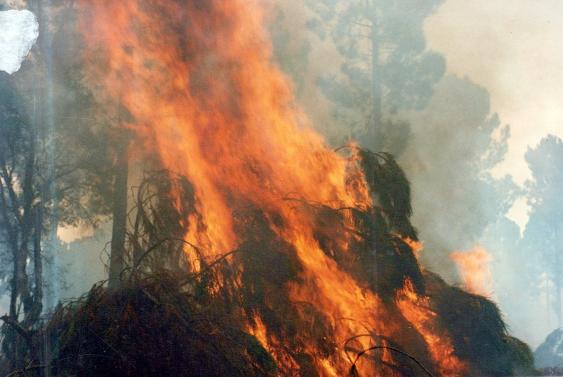

## CALM Burn 1991

Gfale

Burning Greg Hale

Burning 1991 C.A.L.M

gfall

CALM Burning Pine tops 1991 allall

Vanchep Fire burnt northwards-Burning Tree - North of Yanchep Nort Park taken during Manchep fires in february 1991 at an all night vigil (FRID) Self, S. Sweet man A. Lange Cr: Hall