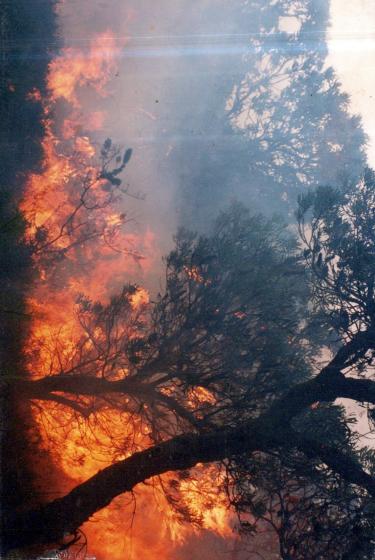

## CALM Burn 1991

Gfale

Burning Greg Hale

Burning 1991 C.A.L.M

gfall

CALM Burning Pine tops 1991 allall

Vanchep Fire burnt northwards-Burning Tree - North of Yanchep Nort Park taken during Manchep fires in february 1991 at an all night vigil (FRID) Self, S. Sweet man A. Lange Cr: Hall