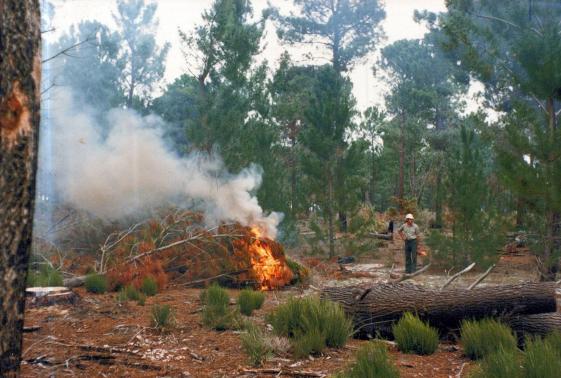

fire near Yanchep GHale

afterfire Yanchep

GHale

fire rear Yanchep GHale

FIRE East of Tam chep PK GREG HALE FIRE

CALM Borning

1989

East of Yanchep Ph

G.Hale

Andy Lange - (Yanchep Based) Burning Cfale

Burning C.A.L.M 1989

East of Yan chep Nat Park G. Hale

C.A.L.M Burning East of YanchepPk 1989 Gifale

Burning off Janchep 1989 Curry flack

Borning off Janchep 989 Greg Hale