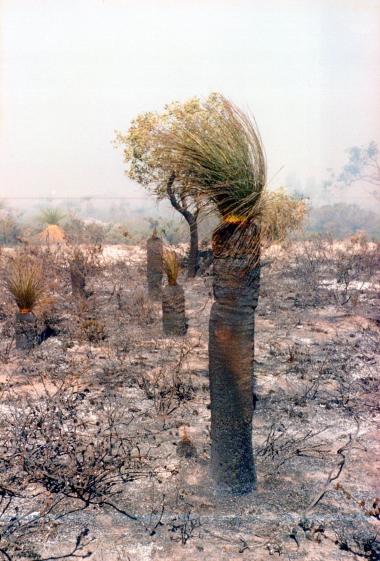

## CALM Burn 1991

Gfale

Burning Greg Hale

Burning 1991 C.A.L.M

gfall

CALM Burning Pine tops 1991 allall

Vanchep Fire burnt northwards-Burning Tree - North of Yanchep Nort Park taken during Manchep fires in february 1991 at an all night vigil (FRID) Self, S. Sweet man A. Lange Cr: Hall