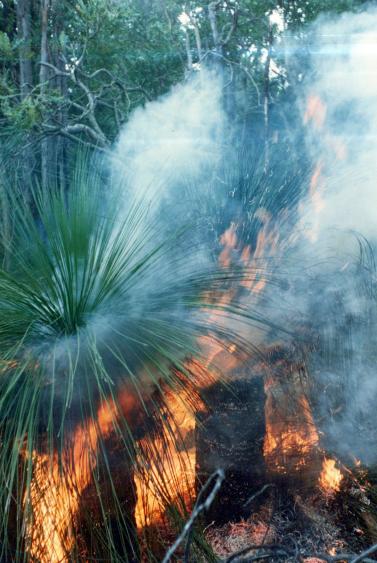

## CALM Burn 1991

Gfale

Burning Greg Hale

Burning 1991 C.A.L.M

gfall

CALM Burning Pine tops 1991 allall

Vanchep Fire burnt northwards-Burning Tree - North of Yanchep Nort Park taken during Manchep fires in february 1991 at an all night vigil (FRID) Self, S. Sweet man A. Lange Cr: Hall