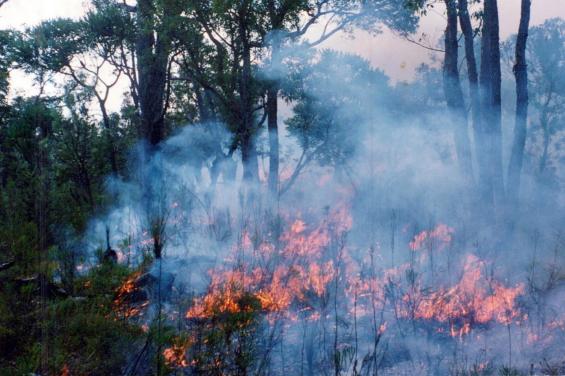

alle

all night Fire Hal Yan chep 1994

Giant TUART~ burnt all night / day ~ (far a week) Janchep Pk fire moved North into bush to Pines-

G.Hale

Dum 1aaq CALM GH ale

Burning GHale 1994

at Fire 1994 GHale

Fire - North of warnergo