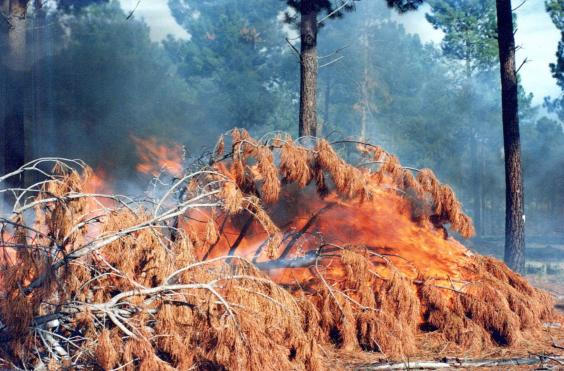

## CALM Burn 1991

Gfale

Burning Greg Hale

Burning 1991 C.A.L.M

gfall

CALM Burning Pine tops 1991 allall

Vanchep Fire burnt northwards-Burning Tree - North of Yanchep Nort Park taken during Manchep fires in february 1991 at an all night vigil (FRID) Self, S. Sweet man A. Lange Cr: Hall