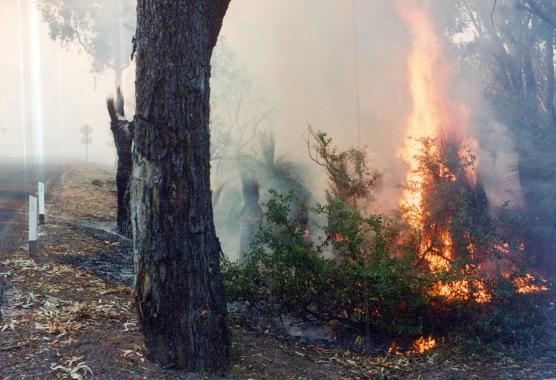

## CALM Burn 1991

Gfale

Burning Greg Hale

Burning 1991 C.A.L.M

gfall

CALM Burning Pine tops 1991 allall

Vanchep Fire burnt northwards-Burning Tree - North of Yanchep Nort Park taken during Manchep fires in february 1991 at an all night vigil (FRID) Self, S. Sweet man A. Lange Cr: Hall