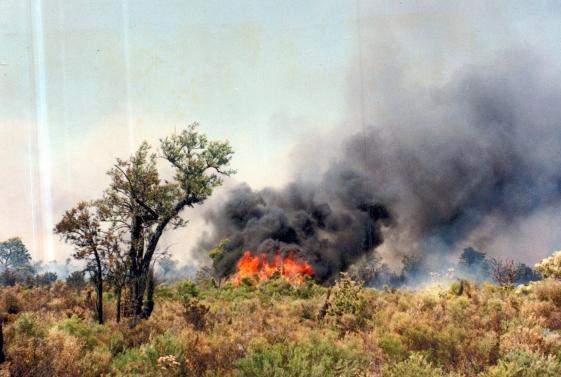

Burning 1990 GHale

Barning Season 1990

andy Lange -

Burning Red Tops

1990

Ci Hale

Yanchep Nat Park Fire 1991 G.Hale

Yanchep National Park fire 1991 Greg Hali

## CALM Burn 1991

Gfale

Burning Greg Hale

Burning 1991 C.A.L.M

gfall

CALM Burning Pine tops 1991 allall

Vanchep Fire burnt northwards-Burning Tree - North of Yanchep Nort Park taken during Manchep fires in february 1991 at an all night vigil (FRID) Self, S. Sweet man A. Lange Cr: Hall