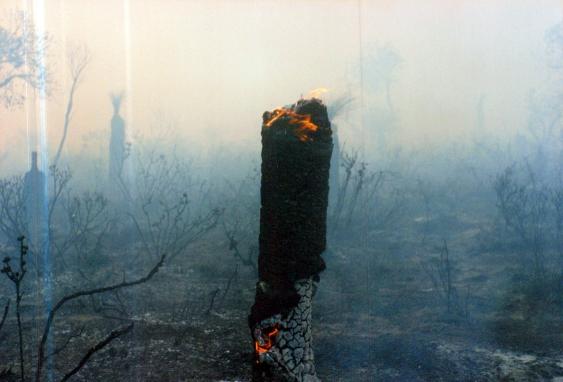

alle

all night Fire Hal Yan chep 1994

Giant TUART~ burnt all night / day ~ (far a week) Janchep Pk fire moved North into bush to Pines-

G.Hale

Dum 1aaq CALM GH ale

Burning GHale 1994

at Fire 1994 GHale

Fire - North of warnergo