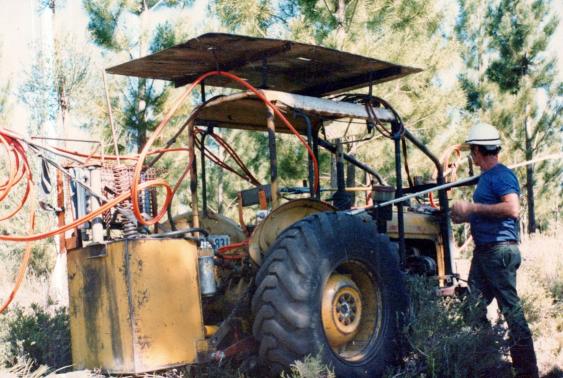

& tractos

PIECE WORK: CARRIEDOUT FROM

1989 TO 1991/2 BY ME (GREGHALE) ANDY LANGE- STEVE SWEET MAN-USING TRACTOR~ STARTED AT \$59 PER HECYARE (EACH); MORE WE DID MORE WE EARNT~ UNTIL C.A.L.M CUT THE RATE~ SO WE JUST CUT MORE! START EARLY - WORK TO 12~ KNOCK OFF- PLAY CARDS. HAVE A BEER (WE HAD ESKYS!)

TOHN MCKENZIE- THEN NO2 AT WANNEROD SAID OUR P/WORK WSAVED HIS ARSE" ~ AS THE DAY

PRUNING / BY HAND WAS NEVER PRODUCTIVE ENOUGH - WE BOOSTED THE FIGURES! NO ONE ELSE AT YANCHEP DEPOT WANTED TO DO / P/WORK AS THEY THOUGHT IT WAS HARD WORK! WE WERE EARNING TWICE THE DAY RATES OF PAUL