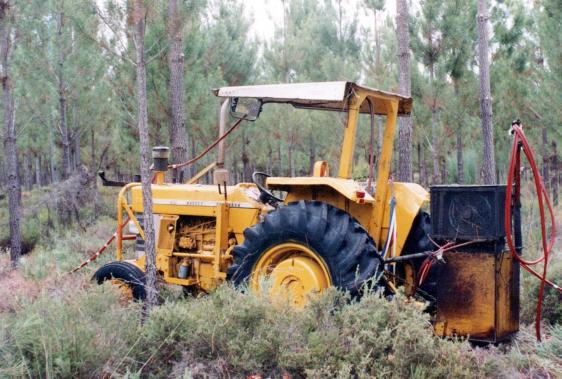

## Julian - Neil Osman -1989 Ray Walker

Tringa Rd Tank

Our vehicle for getting out to do neck high pruning (tractor s Stayed in the pines): Note Mechanical prining gear an tool rackr. took us off Piece work to go TMBY NACON 5! barning r GHale 1990 Dunn o season ritale

attal

Overseer Neil osman C. R.L.M vehicle Old Beach House yanchop Bch Road 1991

Tractor out in Pine-forests North of Manchep -C.A.L.M used by Greg - Steve andy . 1991 Stale.

DOING PIECE WORK:

Steve Sweetman