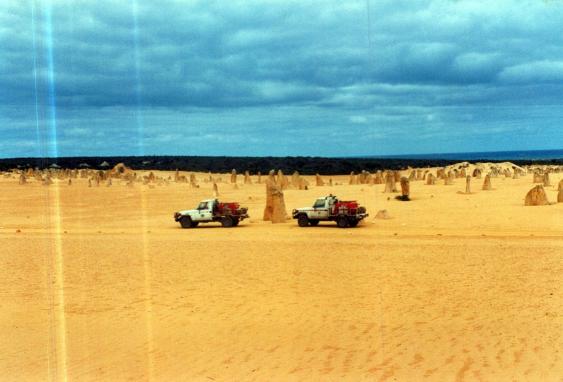

CALM Vehicles from Nambung @ Pinnicles 1992 ale

Plane that took Solian and myself to Shannon River ż 7 fire - Sinday 17.47 a93

Fractor - used in winter free planting in winter one of around G c. Hale 1993 East of Yanchep on CALM land