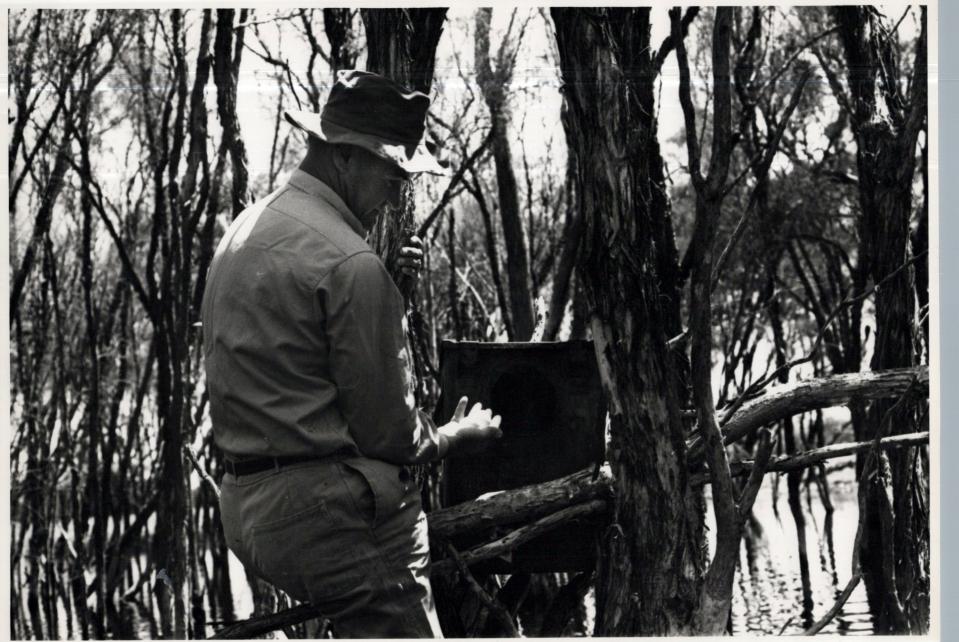

STREETS SWP

,

. 9

MOORE RIVER MOOTER. AMERICA 1873-74 - BY T.L. RICCIERT

CRAMISKOCK LICS.

T. L. RIGGERT
WILDLIFE RESEARCH OFFICER
DEPT. OF FISHERIES AND FAUNA
ELLAM STREET
VICTORIA PARK

.14 OCT 1970

CRAMPROOF LK